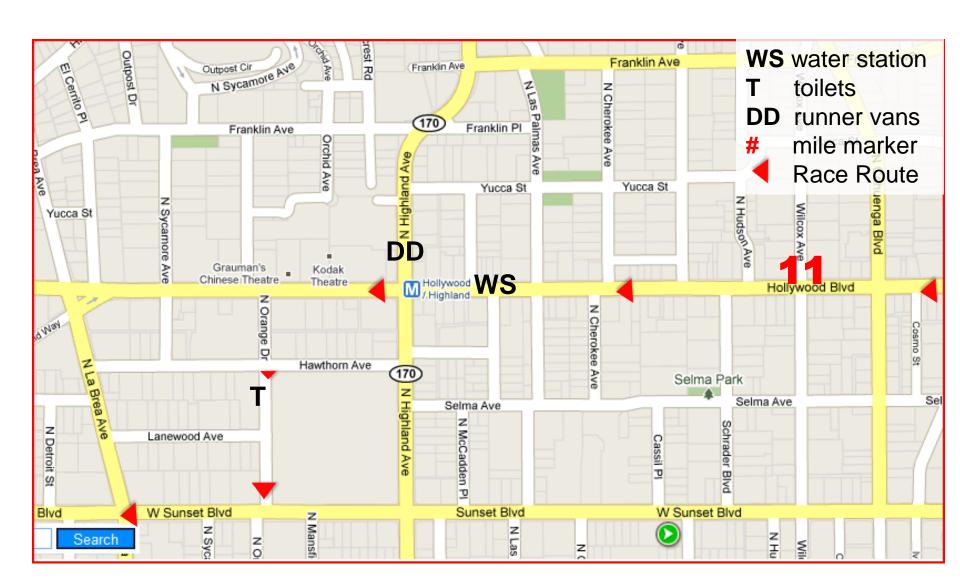

tween Los Angeles St and San Pedro



## Mile 4 – Grand Ave, between 1<sup>st</sup> and Temple



## Mile 5 – Glendale Blvd, just south of staircase at Kent St

@811 Glendale Blvd



Mile Marker 5: On Temple, R side, at power pole, SE corner of Victor St.

Mile Marker 6: On Glendale Blvd, R side across from #831/837 and 36yds before Santa Ynez St.

Mile 6 – No Water Station, Medical



Mile Marker 6: On Glendale Blvd, R side across from #831/837 and 36yds before Santa Ynez St.

#### Mile 7 – Sunset and Vendome



## Mile 8 – Hollywood and Virgil



Mile Marker 8: On Sunset Blvd, R side across from #4220

## Mile 9 – Hollywood and Hobart



Mile Marker 9: On Hollywood Blvd, R side @ light pole, NW corner of Edgemont St

## Mile 10 – Hollywood & Bronson



## Mile 11 – Hollywood & Highland



#### Mile 12 – Sunset and Vista



Mile 13 – Sunset, btwn N Laurel and

N Hayworth ee Ave Laurel Canyon Blvd N Ogden Dr Dar Laugh Factory Comedy Club Maghreb Sunset Blvd unset Blvd WSriddle Cafe 11 Laemmle's Sunset 5 De Longpre Ave De Longpre Ave N Hayworth Ave N Ogden Fountain Ave Fountain Ave Fountain Ave **WS** water station toilets N Crescent Hei runner vans N Hayworth / mile marker Race Route ₽

#### Mile 14 – Sunset & Sunset Plaza



### Mile 15 – SM Blvd & Ramage



### Mile 16 – Burton Way & Foothill



#### Mile 17 – Little SM & Charleville



Mile Marker 17: On Rodeo Dr., R side @ SW corner, Dayton Wy

#### Mile 18 – SM Blvd & Thayer



Mile Marker 18: On Big Santa Monica Bl., w-bound, R side, 4yds before light pole, w. side of Cent. Park E.

#### Mile 19 – SM Blvd & Kelton