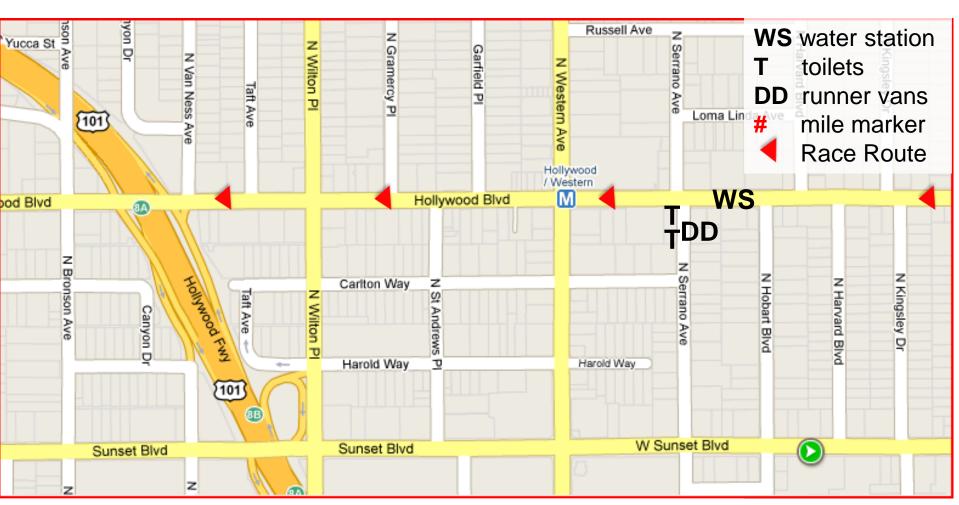

## Mile 9 – Hollywood and Hobart

Mile Marker 9: On Hollywood Blvd, R side @ light pole, NW corner of Edgemont St