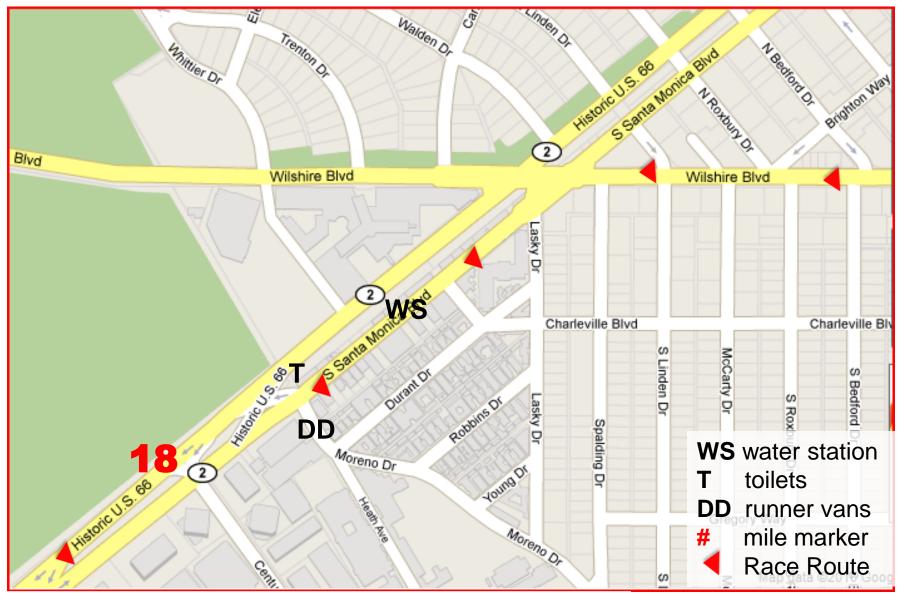

#### Mile 18 – SM Blvd & Thayer

Mile Marker 18: On Big Santa Monica Bl., w-bound, R side, 4yds before light pole, w. side of Cent. Park E.