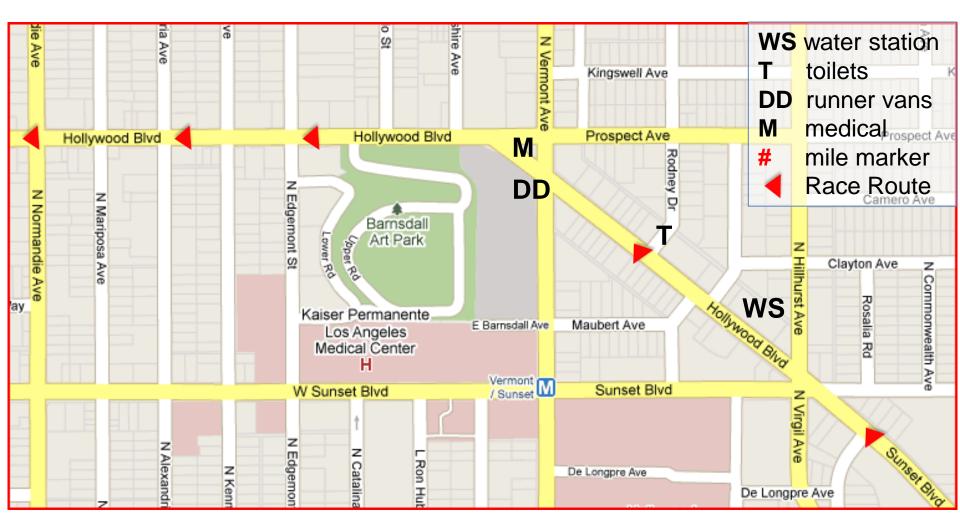

## Mile 8 – Hollywood and Virgil

Mile Marker 8: On Sunset Blvd, R side across from #4220