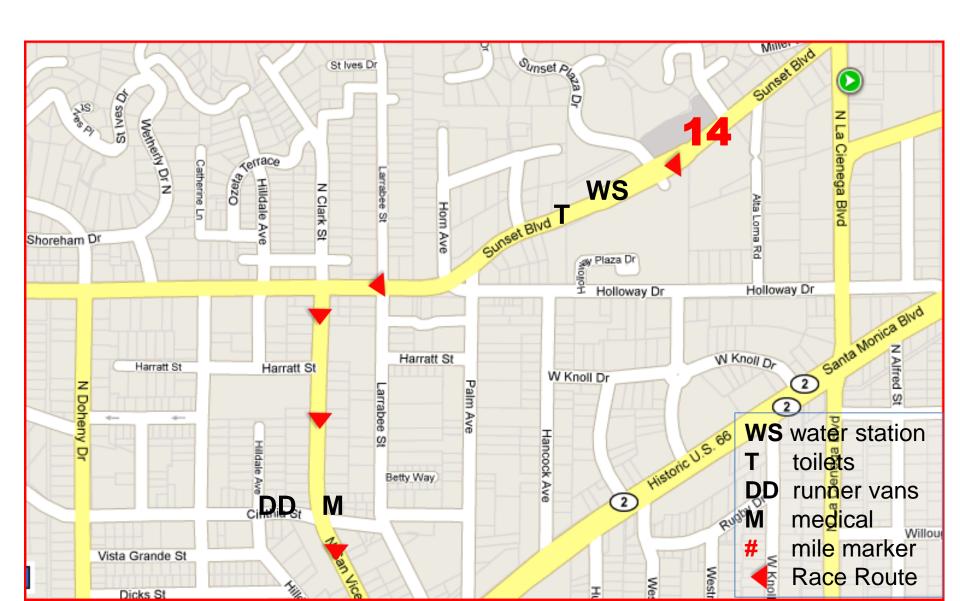

1/837 and 36yds before Santa Ynez St.

#### Mile 7 – Sunset and Vendome



## Mile 8 – Hollywood and Virgil



Mile Marker 8: On Sunset Blvd, R side across from #4220

## Mile 9 – Hollywood and Hobart



Mile Marker 9: On Hollywood Blvd, R side @ light pole, NW corner of Edgemont St

## Mile 10 – Hollywood & Bronson



## Mile 11 – Hollywood & Highland



#### Mile 12 – Sunset and Vista



Mile 13 – Sunset, btwn N Laurel and

N Hayworth ee Ave Laurel Canyon Blvd N Ogden Dr Dar Laugh Factory Comedy Club Maghreb Sunset Blvd unset Blvd WSriddle Cafe 11 Laemmle's Sunset 5 De Longpre Ave De Longpre Ave N Hayworth Ave N Ogden Fountain Ave Fountain Ave Fountain Ave **WS** water station toilets N Crescent Hei runner vans N Hayworth / mile marker Race Route ₽

#### Mile 14 – Sunset & Sunset Plaza



### Mile 15 – SM Blvd & Ramage



### Mile 16 – Burton Way & Foothill



#### Mile 17 – Little SM & Charleville



Mile Marker 17: On Rodeo Dr., R side @ SW corner, Dayton Wy

#### Mile 18 – SM Blvd & Thayer



Mile Marker 18: On Big Santa Monica Bl., w-bound, R side, 4yds before light pole, w. side of Cent. Park E.

#### Mile 19 – SM Blvd & Kelton



Mile Marker 19: On Santa Monica BI, w-bound, R side in Metro Stop Zone, 18yd. W. of Westholme Ave.

# Mile 20 – 1260 S Sepulveda (south of Wilshire



# Mile 21 – No Water Station(need map of mile marker)



## Mile 22 – San Vicente & Bundy



#### Mile 23 – San Vicente & 25th



Mile Marker 23: On San Vicente e-bound, just past Bristol Ave, 5'-0" past pole (#38902M)

#### Mile 24 – San Vicente, west of 14th



Mile Marker 24: On San Vicent