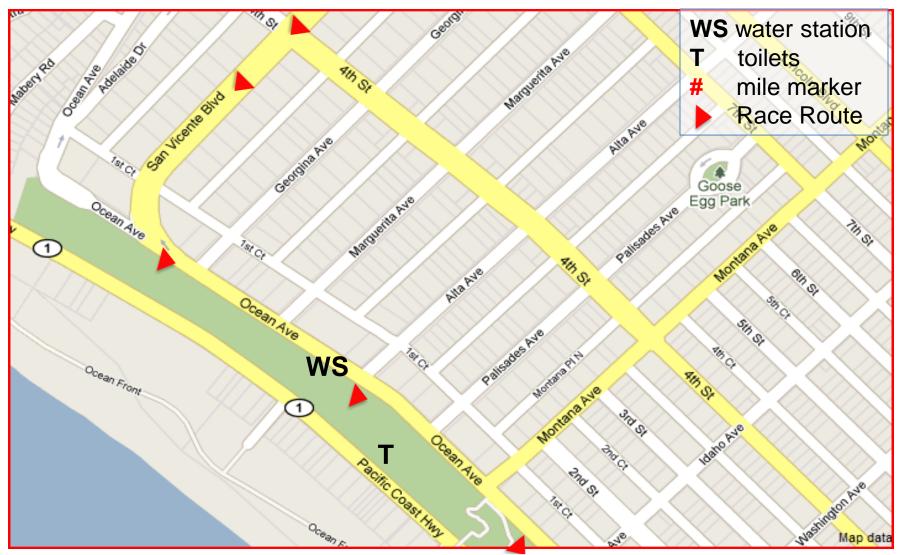

### Mile 25 – Ocean & Marguerita

Mile Marker 25: On San Vicente E-bound, 10 yds W of entrance for #516.