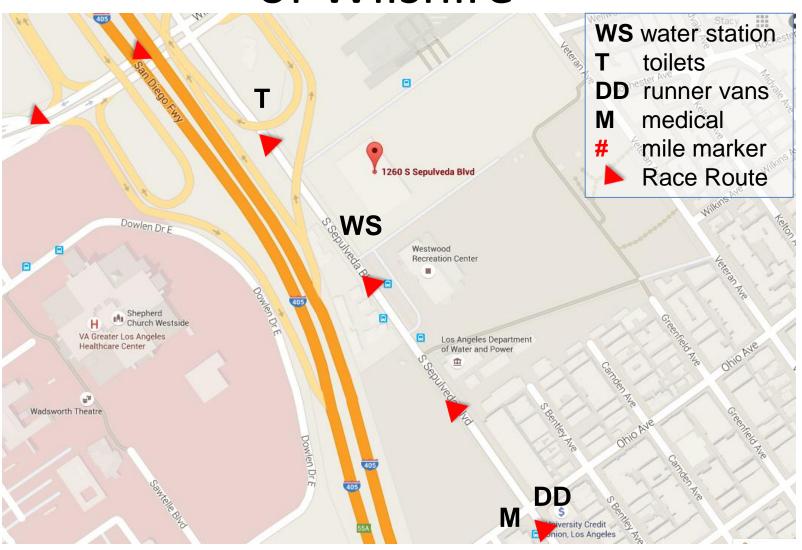

ub Maghreb Sunset Blvd unset Blvd WSriddle Cafe 11 Laemmle's Sunset 5 De Longpre Ave De Longpre Ave N Hayworth Ave N Ogden Fountain Ave Fountain Ave Fountain Ave **WS** water station toilets N Crescent Hei runner vans N Hayworth / mile marker Race Route ₽

#### Mile 14 – Sunset & Sunset Plaza



### Mile 15 – SM Blvd & Ramage



### Mile 16 – Burton Way & Foothill



#### Mile 17 – Little SM & Charleville



Mile Marker 17: On Rodeo Dr., R side @ SW corner, Dayton Wy

#### Mile 18 – SM Blvd & Thayer



Mile Marker 18: On Big Santa Monica Bl., w-bound, R side, 4yds before light pole, w. side of Cent. Park E.

#### Mile 19 – SM Blvd & Kelton



Mile Marker 19: On Santa Monica BI, w-bound, R side in Metro Stop Zone, 18yd. W. of Westholme Ave.

# Mile 20 – 1260 S Sepulveda (south of Wilshire



# Mile 21 – No Water Station(need map of mile marker)



## Mile 22 – San Vicente & Bundy



#### Mile 23 – San Vicente & 25th



Mile Marker 23: On San Vicente e-bound, just past Bristol Ave, 5'-0" past pole (#38902M)

#### Mile 24 – San Vicente, west of 14th



Mile Marker 24: On San Vicente E-bound, SW corner at 18th St.

### Mile 25 – Ocean & Marguerita



Mile Marker 25: On San Vicente E-bound, 10 yds W of entrance for #516.