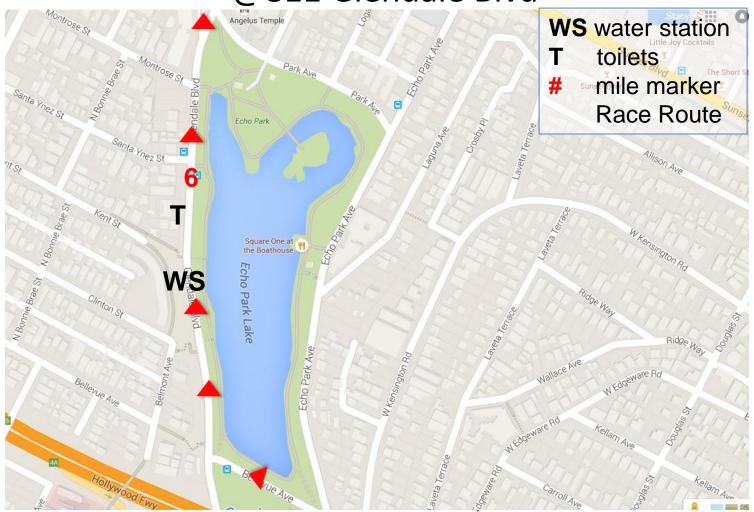

## Mile 5 – Glendale Blvd, just south of staircase at Kent St

@811 Glendale Blvd

Mile Marker 5: On Temple, R side, at power pole, SE corner of Victor St.

Mile Marker 6: On Glendale Blvd, R side across from #831/837 and 36yds before Santa Ynez St.

Mile 6 – No Water Station, Medical

Mile Marker 6: On Glendale Blvd, R side across from #831/837 and 36yds before Santa Ynez St.