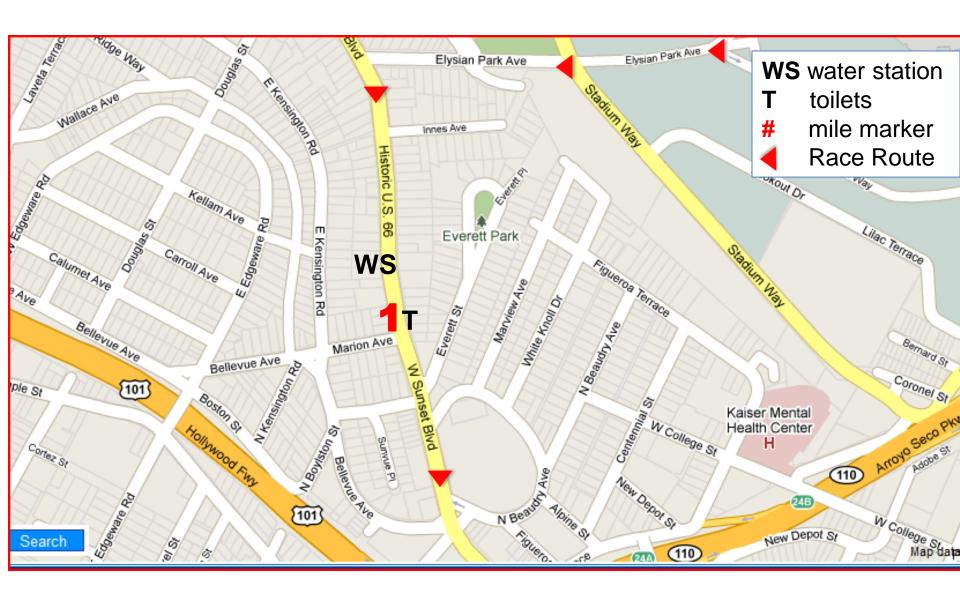

Water Station / Medical Station / Down-Drop Runner Location Map

Updated 12/21/2015

#### Mile 1 – Sunset, N. of Marion



#### Mile 2 – Broadway, N. of Cesar Chavez



### Mile 3 –1<sup>st</sup> Street between Los Angeles St and San Pedro



## Mile 4 – Grand Ave, between 1<sup>st</sup> and Temple



## Mile 5 – Glendale Blvd, just south of staircase at Kent St

@811 Glendale Blvd



Mile Marker 5: On Temple, R side, at power pole, SE corner of Victor St.

Mile Marker 6: On Glendale Blvd, R side across from #831/837 and 36yds before Santa Ynez St.

Mile 6 – No Water Station, Medical



Mile Marker 6: On Glendale Blvd, R side across from #831/837 and 36yds before Santa Ynez St.

#### Mile 7 – Sunset and Vendome



## Mile 8 – Hollywood and Virgil



Mile Marker 8: On Sunset Blvd, R side across from #4220

## Mile 9 – Hollywood and Hobart



Mile Marker 9: On Hollywood Blvd, R side @ light pole, NW corner of