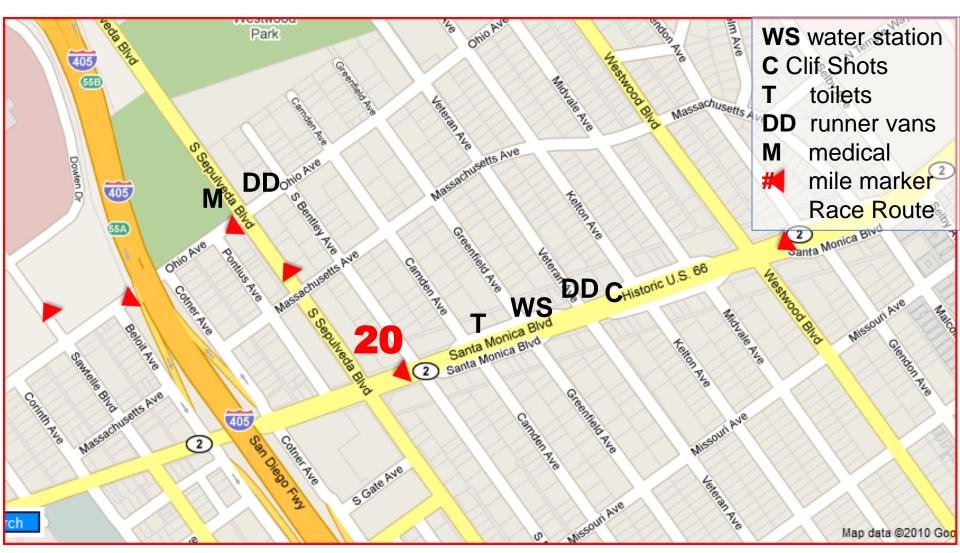

#### Mile 12 – Sunset and Vista



Mile 13 – Sunset, btwn N Laurel and

N Hayworth ee Ave Laurel Canyon Blvd N Ogden Dr Dar Laugh Factory Comedy Club Maghreb Sunset Blvd unset Blvd WSriddle Cafe 11 Laemmle's Sunset 5 De Longpre Ave De Longpre Ave N Hayworth Ave N Ogden Fountain Ave Fountain Ave Fountain Ave **WS** water station toilets N Crescent Hei runner vans N Hayworth / mile marker Race Route ₽

#### Mile 14 – Sunset & Sunset Plaza



### Mile 15 – SM Blvd & Ramage



### Mile 16 – Burton Way & Foothill



#### Mile 17 – Little SM & Charleville



Mile Marker 17: On Rodeo Dr., R side @ SW corner, Dayton Wy

#### Mile 18 – SM Blvd & Thayer



Mile Marker 18: On Big Santa Monica Bl., w-bound, R side, 4yds before light pole, w. side of Cent. Park E.

#### Mile 19 – SM Blvd & Kelton



Mile Marker 19: On Santa Monica BI, w-bound, R side in Metro Stop Zone, 18yd. W. of Westholme Ave.

# Mile 20 – 1260 S Sepulveda (south of Wilshire



# Mile 21 – No Water Station(need map of mile marker)



## Mile 22 – San Vicente & Bundy



#### Mile 23 – San Vicente & 25th



Mile Marker 23: On San Vicente e-bound, just past Bristol Ave, 5'-0" past pole (#38902M)

#### Mile 24 – San Vicente, west of 14th



Mile Marker 24: On San Vicente E-bound, SW corner at 18th St.

### Mile 25 – Ocean & Marguerita



Mile Marker 25: On San Vicente E-bound, 10 yds W of entrance for #516.