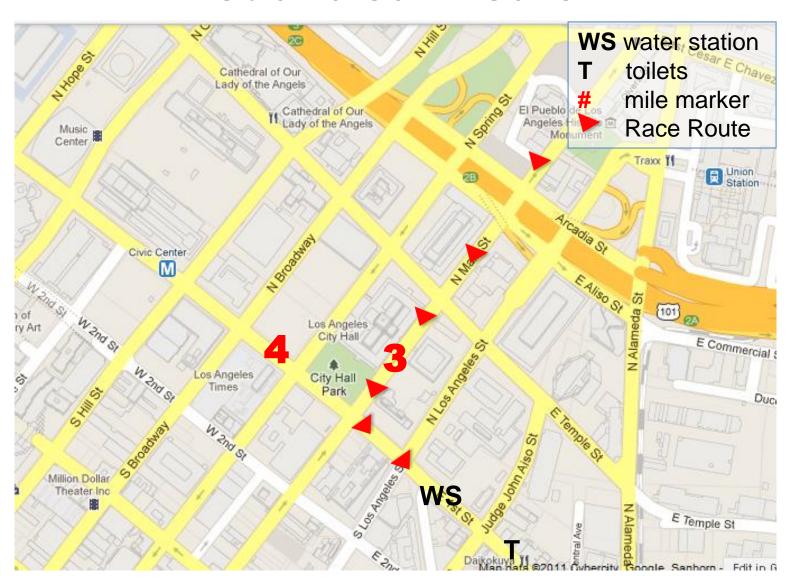

### Mile 3 –1<sup>st</sup> Street between Los Angeles St and San Pedro

## Mile 4 – Grand Ave, between 1<sup>st</sup> and Temple