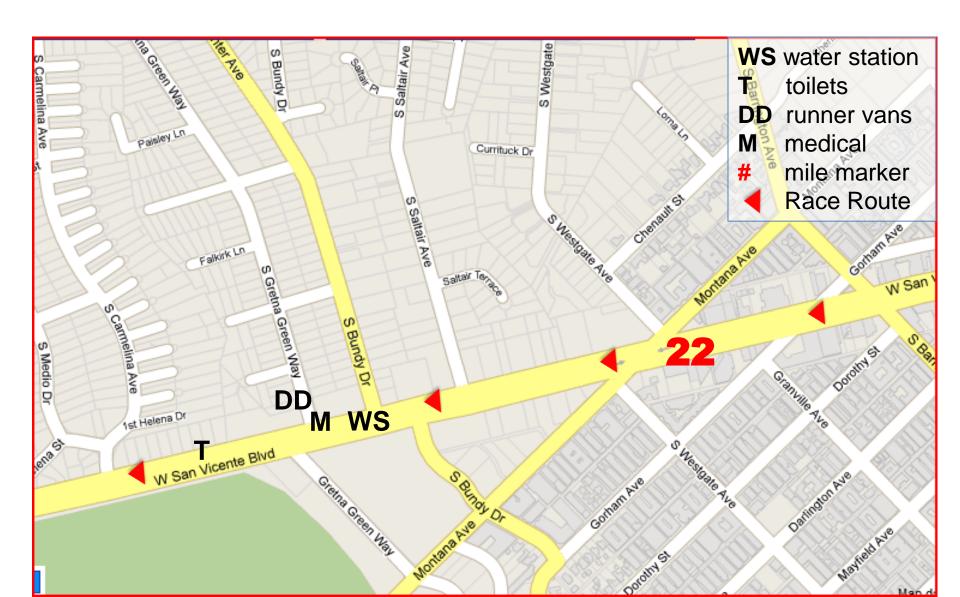

re Ave N Hayworth Ave N Ogden Fountain Ave Fountain Ave Fountain Ave **WS** water station toilets N Crescent Hei runner vans N Hayworth / mile marker Race Route ₽

#### Mile 14 – Sunset & Sunset Plaza



### Mile 15 – SM Blvd & Ramage



### Mile 16 – Burton Way & Foothill



#### Mile 17 – Little SM & Charleville



Mile Marker 17: On Rodeo Dr., R side @ SW corner, Dayton Wy

#### Mile 18 – SM Blvd & Thayer



Mile Marker 18: On Big Santa Monica Bl., w-bound, R side, 4yds before light pole, w. side of Cent. Park E.

#### Mile 19 – SM Blvd & Kelton



Mile Marker 19: On Santa Monica BI, w-bound, R side in Metro Stop Zone, 18yd. W. of Westholme Ave.

# Mile 20 – 1260 S Sepulveda (south of Wilshire



# Mile 21 – No Water Station(need map of mile marker)



## Mile 22 – San Vicente & Bundy



#### Mile 23 – San Vicente & 25th



Mile Marker 23: On San Vicente e-bound, just past Bristol Ave, 5'-0" past pole (#38902M)

#### Mile 24 – San Vicente, west of 14th



Mile Marker 24: On San Vicente E-bound, SW corner at 18th St.

### Mile 25 – Ocean & Marguerita



Mile Marker 25: On San Vicente E-bound, 10 yds W of entrance for #516.