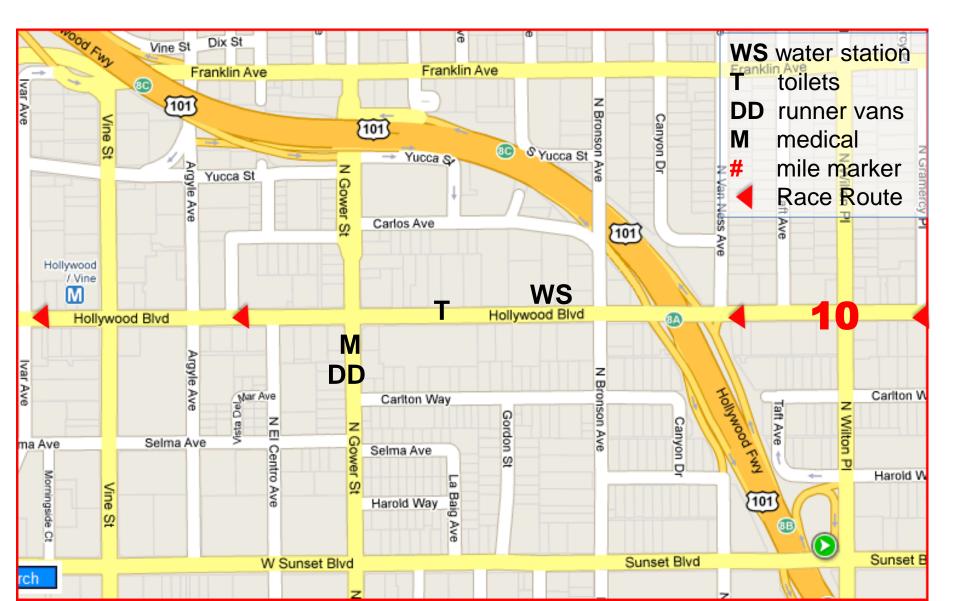

### Mile 3 –1<sup>st</sup> Street between Los Angeles St and San Pedro



## Mile 4 – Grand Ave, between 1<sup>st</sup> and Temple



## Mile 5 – Glendale Blvd, just south of staircase at Kent St

@811 Glendale Blvd



Mile Marker 5: On Temple, R side, at power pole, SE corner of Victor St.

Mile Marker 6: On Glendale Blvd, R side across from #831/837 and 36yds before Santa Ynez St.

Mile 6 – No Water Station, Medical



Mile Marker 6: On Glendale Blvd, R side across from #831/837 and 36yds before Santa Ynez St.

#### Mile 7 – Sunset and Vendome



## Mile 8 – Hollywood and Virgil



Mile Marker 8: On Sunset Blvd, R side across from #4220

## Mile 9 – Hollywood and Hobart



Mile Marker 9: On Hollywood Blvd, R side @ light pole, NW corner of Edgemont St

## Mile 10 – Hollywood & Bronson



## Mile 11 – Hollywood & Highland



#### Mile 12 – Sunset and Vista



Mile 13 – Sunset, btwn N Laurel and

N Hayworth ee Ave Laurel Canyon Blvd N Ogden Dr Dar Laugh Factory Comedy Club Maghreb Sunset Blvd unset Blvd WSriddle Cafe 11 Laemmle's Sunset 5 De Longpre Ave De Longpre Ave N Hayworth Ave N Ogden Fountain Ave Fountain Ave Fountain Ave **WS** water station toilets N Crescent Hei runner vans N Hayworth / mile marker Race Route ₽

#### Mile 14 – Sunset & Sunset Plaza



### Mile 15 – SM Blvd & Ramage



### Mile 16 – Burton Way & Foothill



#### Mile 17 – Little SM & Charleville



Mile Marker 17: On Rodeo Dr., R side @ SW corner, Dayton Wy

#### Mile 18 – SM Blvd & Thayer



Mile Marker 18: On Big Santa Monica Bl., w-bound, R side, 4yds before light pole, w. side of Cent. Park E.