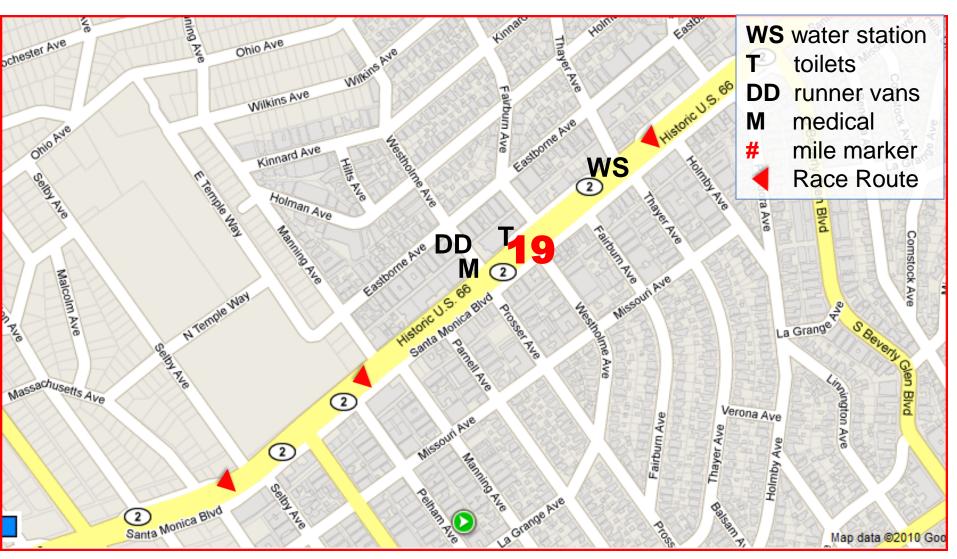

#### Mile 19 – SM Blvd & Kelton

Mile Marker 19: On Santa Monica BI, w-bound, R side in Metro Stop Zone, 18yd. W. of Westholme Ave.