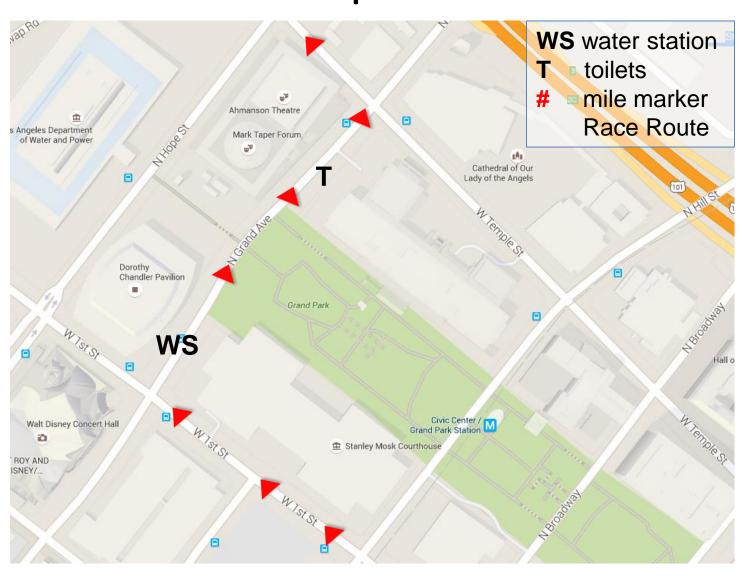

Water Station / Medical Station / Down-Drop Runner Location Map

Updated 12/21/2015

#### Mile 1 – Sunset, N. of Marion



#### Mile 2 – Broadway, N. of Cesar Chavez



### Mile 3 –1<sup>st</sup> Street between Los Angeles St and San Pedro



## Mile 4 – Grand Ave, between 1<sup>st</sup> and Temple



## Mile 5 – Glendale Blvd, just south of staircase at Kent St

@811 Glendale Blvd



Mile Marker 5: On Temple, R side, at power pole, SE corner of Victor St.

Mile Marker 6: On Glendale Blvd, R side across from #831/837 and 36yds before Santa Ynez St.

Mile 6 – No Water Station, Medical



Mile Marker 6: On Glendale Blvd, R side across from #831/837 and 36yds before Santa Ynez St.

#### Mile 7 – Sunset and Vendome



## Mile 8 – Hollywood and Virgil



Mile Marker 8: On Sunset Blvd, R side across from #4220

## Mile 9 – Hollywood and Hobart



Mile Marker 9: On Hollywood Blvd, R side @ light pole, NW corner of Edgemont St

## Mile 10 – Hollywood & Bronson



## Mile 11 – Hollywood & Highland



#### Mile 12 – Sunset and Vista



Mile 13 – Sunset, btwn N Laurel and

N Hayworth ee Ave Laur