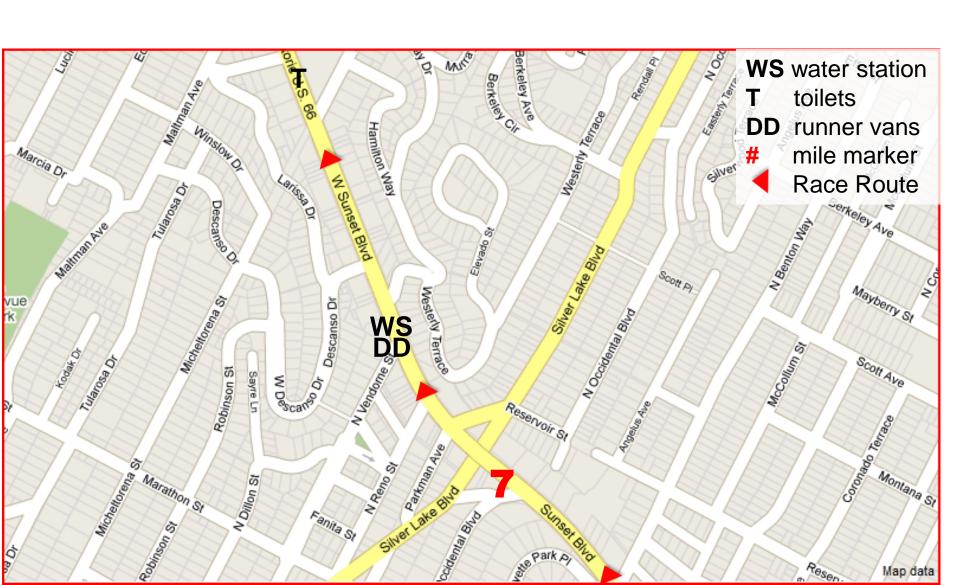

Water Station / Medical Station / Down-Drop Runner Location Map

Updated 12/21/2015

#### Mile 1 – Sunset, N. of Marion



#### Mile 2 – Broadway, N. of Cesar Chavez



### Mile 3 –1<sup>st</sup> Street between Los Angeles St and San Pedro



## Mile 4 – Grand Ave, between 1<sup>st</sup> and Temple



## Mile 5 – Glendale Blvd, just south of staircase at Kent St

@811 Glendale Blvd



Mile Marker 5: On Temple, R side, at power pole, SE corner of Victor St.

Mile Marker 6: On Glendale Blvd, R side across from #831/837 and 36yds before Santa Ynez St.

Mile 6 – No Water Station, Medical



Mile Marker 6: On Glendale Blvd, R side across from #831/837 and 36yds before Santa Ynez St.

#### Mile 7 – Sunset and Vendome



## Mile 8 – Hollywood and Virgil



Mile Marker 8: On Sunset Blvd, R side across from #4220

## Mile 9 – Hollywood and Hobart



Mile Marker 9: On Hollywood Blvd, R side @ light pole, NW corner of Edgemont St

## Mile 10 – Hollywood & Bronson



## Mile 11 – Hollywood & Highland



#### Mile 12 – Sunset and Vista



Mile 13 – Sunset, btwn N Laurel and

N Hayworth ee Ave Laurel Canyon Blvd N Ogden Dr Dar Laugh Factory Comedy Club Maghreb Sunset Blvd unset Blvd WSriddle Cafe 11 Laemmle's Sunset 5 De Longpre Ave De Longpre Ave N Hayworth Ave N Ogden Fountain Ave Fountain Ave Fountain Ave **WS** water station toilets N Crescent Hei runner vans N Hayworth / mile marker Race Route ₽

#### Mile 14 – Sunset & Sunset Plaza



### Mile 15 – SM Blvd & Ramage



### Mile 16 – Burton Way & Foothill