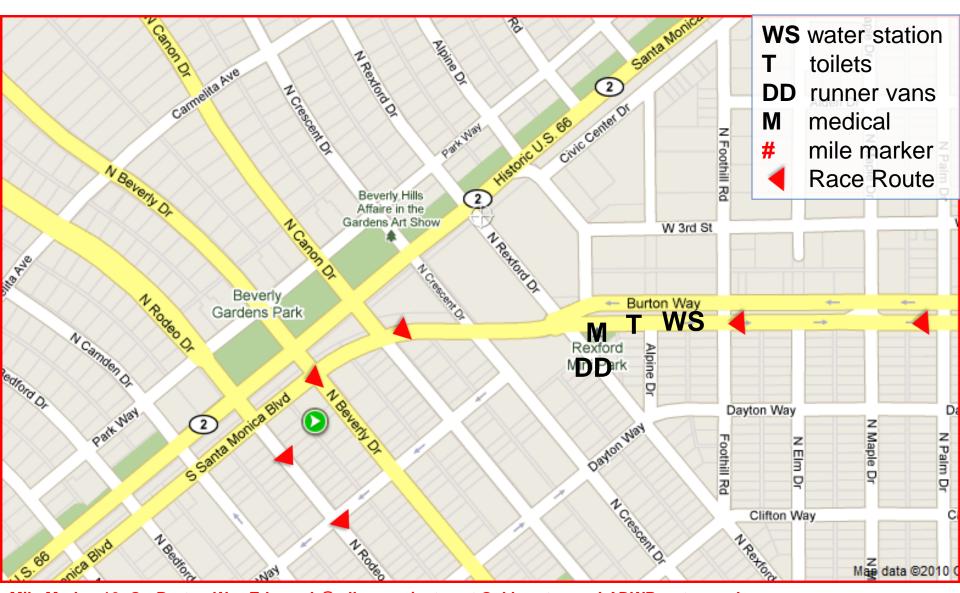

## Mile 8 – Hollywood and Virgil



Mile Marker 8: On Sunset Blvd, R side across from #4220

## Mile 9 – Hollywood and Hobart



Mile Marker 9: On Hollywood Blvd, R side @ light pole, NW corner of Edgemont St

## Mile 10 – Hollywood & Bronson



## Mile 11 – Hollywood & Highland



#### Mile 12 – Sunset and Vista



Mile 13 – Sunset, btwn N Laurel and

N Hayworth ee Ave Laurel Canyon Blvd N Ogden Dr Dar Laugh Factory Comedy Club Maghreb Sunset Blvd unset Blvd WSriddle Cafe 11 Laemmle's Sunset 5 De Longpre Ave De Longpre Ave N Hayworth Ave N Ogden Fountain Ave Fountain Ave Fountain Ave **WS** water station toilets N Crescent Hei runner vans N Hayworth / mile marker Race Route ₽

#### Mile 14 – Sunset & Sunset Plaza



### Mile 15 – SM Blvd & Ramage



### Mile 16 – Burton Way & Foothill



#### Mile 17 – Little SM & Charleville



Mile Marker 17: On Rodeo Dr., R side @ SW corner, Dayton Wy

#### Mile 18 – SM Blvd & Thayer



Mile Marker 18: On Big Santa Monica Bl., w-bound, R side, 4yds before light pole, w. side of Cent. Park E.

#### Mile 19 – SM Blvd & Kelton



Mile Marker 19: On Santa Monica BI, w-bound, R side in Metro Stop Zone, 18yd. W. of Westholme Ave.

# Mile 20 – 1260 S Sepulveda (south of Wilshire



# Mile 21 – No Water Station(need map of mile marker)



## Mile 22 – San Vicente & Bundy



#### Mile 23 – San Vicente & 25th



Mile Marker 23: On San Vicente e-bound, just past Bristol Ave, 5'-0" past pole (#38902M)

#### Mile 24 – San Vicente, west of 14th



Mile Marker 24: On San Vicente E-bound, SW corner at 18th St.

### Mile 25 – Ocean & Marguerita



Mil