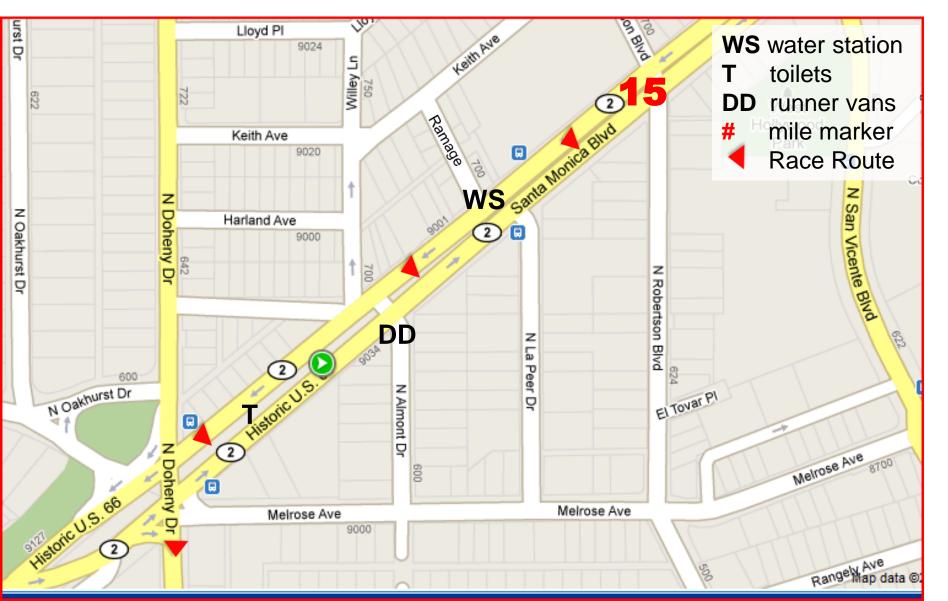

St.

#### Mile 7 – Sunset and Vendome



## Mile 8 – Hollywood and Virgil



Mile Marker 8: On Sunset Blvd, R side across from #4220

## Mile 9 – Hollywood and Hobart



Mile Marker 9: On Hollywood Blvd, R side @ light pole, NW corner of Edgemont St

## Mile 10 – Hollywood & Bronson



## Mile 11 – Hollywood & Highland



#### Mile 12 – Sunset and Vista



Mile 13 – Sunset, btwn N Laurel and

N Hayworth ee Ave Laurel Canyon Blvd N Ogden Dr Dar Laugh Factory Comedy Club Maghreb Sunset Blvd unset Blvd WSriddle Cafe 11 Laemmle's Sunset 5 De Longpre Ave De Longpre Ave N Hayworth Ave N Ogden Fountain Ave Fountain Ave Fountain Ave **WS** water station toilets N Crescent Hei runner vans N Hayworth / mile marker Race Route ₽

#### Mile 14 – Sunset & Sunset Plaza



### Mile 15 – SM Blvd & Ramage



### Mile 16 – Burton Way & Foothill



#### Mile 17 – Little SM & Charleville



Mile Marker 17: On Rodeo Dr., R side @ SW corner, Dayton Wy

#### Mile 18 – SM Blvd & Thayer



Mile Marker 18: On Big Santa Monica Bl., w-bound, R side, 4yds before light pole, w. side of Cent. Park E.

#### Mile 19 – SM Blvd & Kelton



Mile Marker 19: On Santa Monica BI, w-bound, R side in Metro Stop Zone, 18yd. W. of Westholme Ave.

# Mile 20 – 1260 S Sepulveda (south of Wilshire



# Mile 21 – No Water Station(need map of mile marker)



## Mile 22 – San Vicente & Bundy



#### Mile 23 – San Vicente & 25th



Mile Marker 23: On San Vicente e-bound, just past Bristol Ave, 5'-0" past pole (#38902M)

#### Mile 24 – San Vicente, west of 14th



Mile Marker 24: On San Vicente E-bound, SW corner at 18th St.