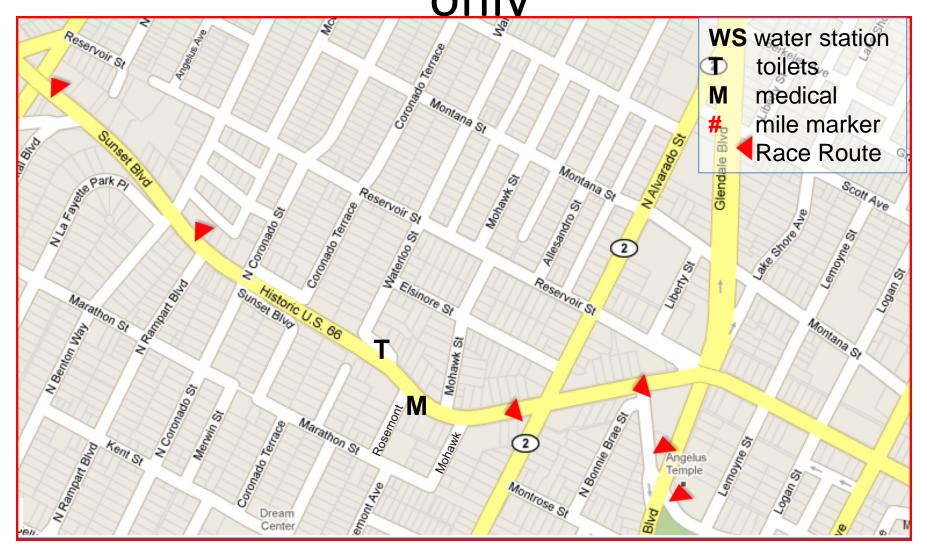

Mile 6 – No Water Station, Medical

Mile Marker 6: On Glendale Blvd, R side across from #831/837 and 36yds before Santa Ynez St.