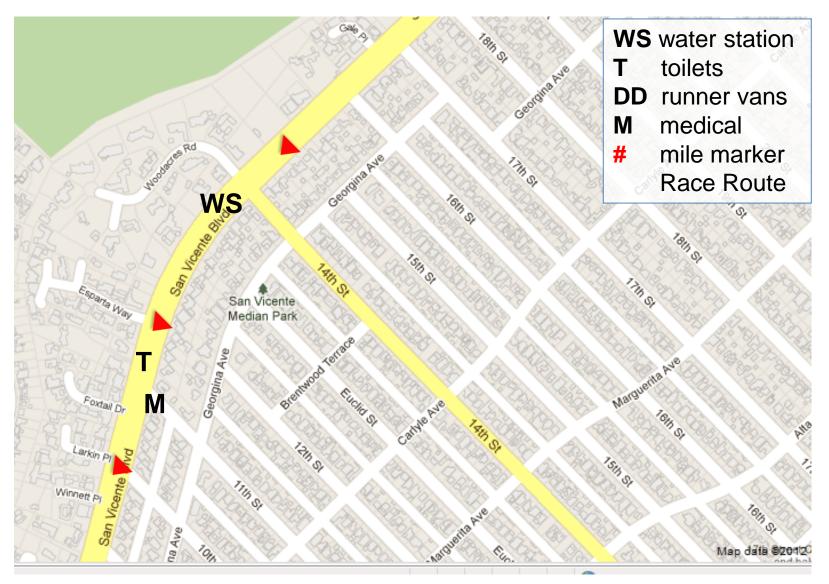

#### Mile 24 – San Vicente, west of 14th

Mile Marker 24: On San Vicente E-bound, SW corner at 18th St.