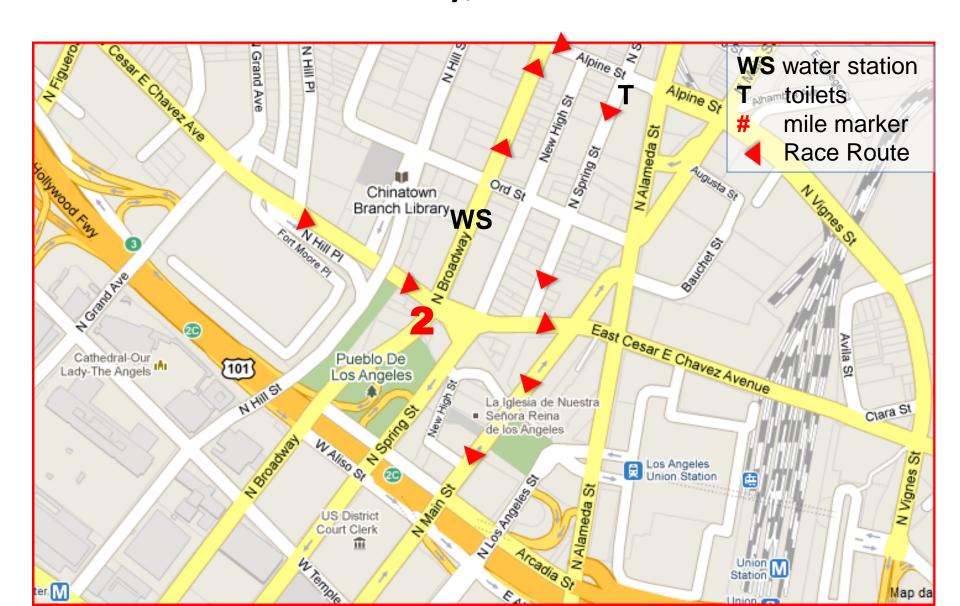

Water Station / Medical Station / Down-Drop Runner Location Map

Updated 12/21/2015

#### Mile 1 – Sunset, N. of Marion



#### Mile 2 – Broadway, N. of Cesar Chavez



### Mile 3 –1<sup>st</sup> Street between Los Angeles St and San Pedro



## Mile 4 – Grand Ave, between 1<sup>st</sup> and Temple



## Mile 5 – Glendale Blvd, just south of staircase at Kent St

@811 Glendale Blvd



Mile Marker 5: On Temple, R side, at power pole, SE corner of Victor St.

Mile Marker 6: On Glendale Blvd, R side across from #831/837 and 36yds before Santa Ynez St.

Mile 6 – No Water Station, Medical



Mile Marker 6: On Glendale Blvd, R side across from #831/837 and 36yds before Santa Ynez St.

#### Mile 7 – Sunset and Vendome



## Mile 8 – Hollywood and Virgil



Mile Marker 8: On Sunset Blvd, R side across from #4220

## Mile 9 – Hollywood and Hobart



Mile Marker 9: On Hollywood Blvd, R side @ light pole, NW corner of Edgemont St

## Mile 10 – Hollywood & Bronson