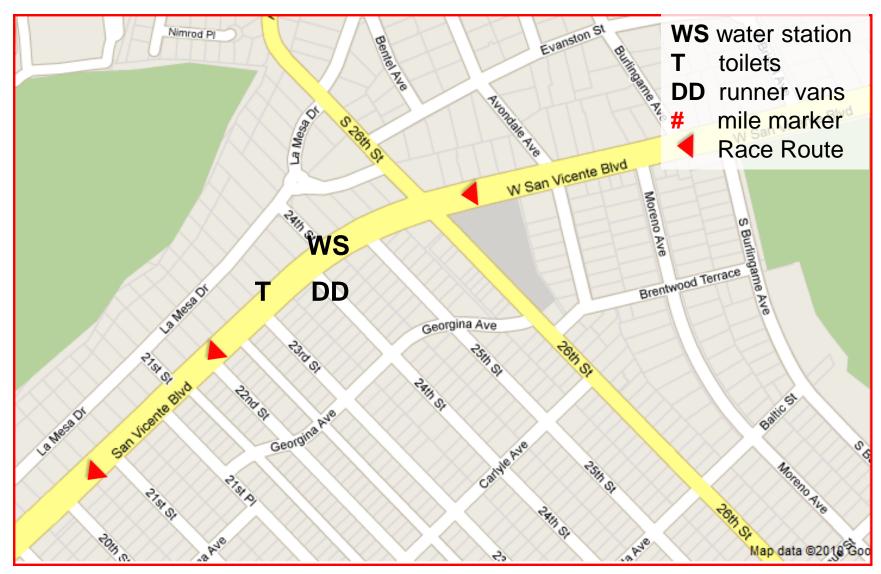

#### Mile 23 – San Vicente & 25th

Mile Marker 23: On San Vicente e-bound, just past Bristol Ave, 5'-0" past pole (#38902M)