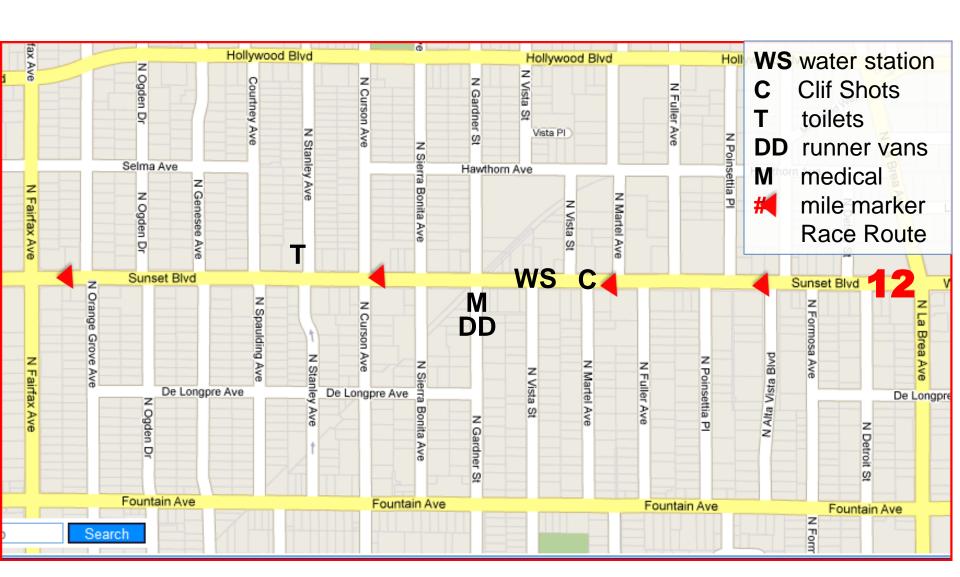

#### Mile 12 – Sunset and Vista

Mile 13 – Sunset, btwn N Laurel and

N Hayworth ee Ave Laurel Canyon Blvd N Ogden Dr Dar Laugh Factory Comedy Club Maghreb Sunset Blvd unset Blvd WSriddle Cafe 11 Laemmle's Sunset 5 De Longpre Ave De Longpre Ave N Hayworth Ave N Ogden Fountain Ave Fountain Ave Fountain Ave **WS** water station toilets N Crescent Hei runner vans N Hayworth / mile marker Race Route ₽