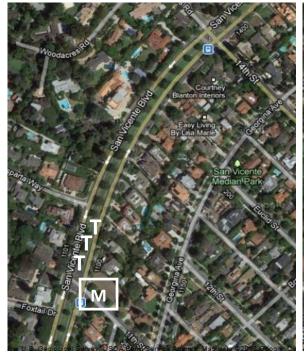

Location: San Vicente Blvd, between 25th St and 24th St.

Mile Marker: On San Vicente E-bound, west of light pole on west side of Bristol Ave.

\* Fire HydrantT Toilets-- TablesDD Runner Shuttle

Misc: Please make sure to give your remaining water, cups, Gatorade, 3 tables, & 1 rake to the Late Water Station Captain.