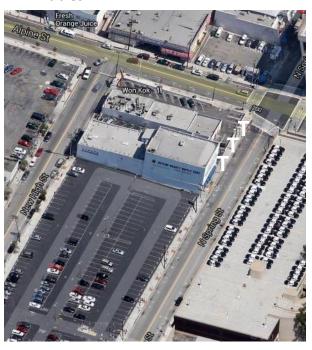

**Location:** Broadway, mid block btw Cesar Chavez and Ord St (toilets are on Spring, south of Alpine) **Mile Marker:** On N Broadway, L side, 29'7" S of the 1<sup>st</sup> hydrant N of Caesar Chavez and 5'2" before manhose