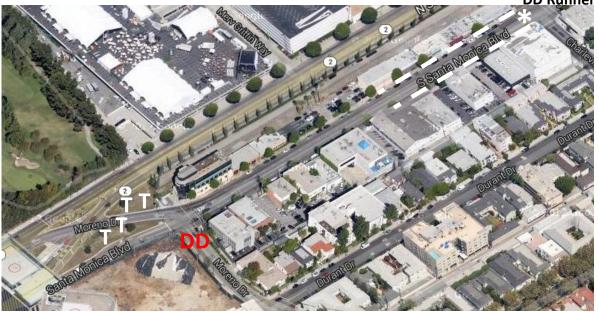

**Location:** Little Santa Monica, SW of Charleville (toilets at Moreno Dr on grass islands – 5 each side)

Mile Marker: On Rodeo Dr, L Side, next to square metal cover in front of #400 \* Fire Hydrant 6 yds N of light pole on NE corner Brighton Way T Toilets
-- Tables

**DD Runner Shuttle** 

Misc: Please make sure to give your remaining water, cups, Gatorade, 3 tables, & 1 rake to the Late Water Station Captain.

Water Station Captain: Surinderjit "Sambhi" Singh
Arrival Time: 6:00 a.m.

Fill: 12,000 Cups
By: 7:30 a.m.

| Qty. | Supply                             | Qty. | Supply                   | Qty. | Supply                       |
|------|------------------------------------|------|--------------------------|------|------------------------------|
| 1    | AED(defibrillator)                 | 1    | Dolly                    | 10   | Toilets                      |
| 2    | Box Cutters                        | 1    | Garden Hose & Attachment | 30   | Tables - Total               |
| 1    | Box of T-Shirts                    | 1    | First Aid Kit            | N/A  | Tables - Elite               |
| 2    | Boxes Hand Wipes                   | 10   | Gatorade Containers      | 10   | Tables - Gatorade            |
| 4    | Boxes of Gloves                    | 10   | Gatorade Mixing Paddles  | 20   | Tables - Water               |
| 4    | Brooms/ Rakes                      | 10   | Plastic Pitchers         | 100  | Trash Bags & Ties            |
| 23.5 | Cases Gatorade Mix (4 gal/case) -  | 2    | Shovels                  | 10   | Trash Boxes & Case of Liners |
|      | 10K servings                       |      |                          |      |                              |
| 11   | Pallets of 1 Gal Water(1512 Gal =  | 226  | Stacking Sheets          | 4    | Vaseline                     |
|      | 30k servings water [1200 gal], 10k |      |                          |      |                              |
|      | servings Gatorade [300 gal])       |      |                          |      |                              |
| 25   | Cases of Arrowhead Water Cups      | 10   | Tables Skirts            | 2    | LargeTrash Cans (for hydrant |
|      |                                    |      |                          |      | water)                       |
| 9    | Cases Gatorade Cups                | 42   | Toilet Paper             | 1    | Roll Liners for Recyclables  |