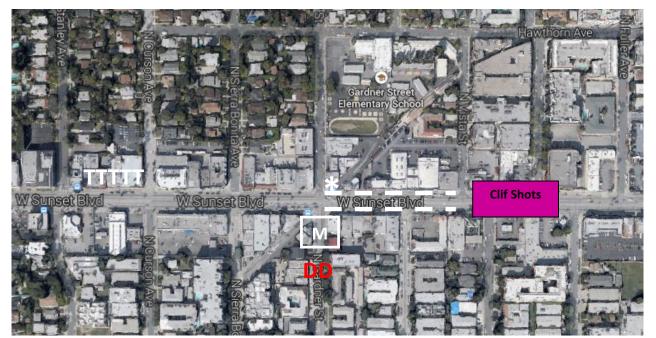

Location: Sunset Blvd, west of Sunset Plaza Dr (MEDICAL – Sunset and Holloway)

**Mile Marker:** On Sunset Blvd, R side, just before La Cienega, even with front door for #8495 (Pink Dot)

\* Fire Hydrant T Toilets -- Tables M Medical

Water Station Captain: Alisa Anderson Fill: 12,000 Cups Arrival Time: 6:00 a.m. By: 7:30 a.m.

| Qty. | Supply                             | Qty. | Supply                   | Qty. | Supply                       |
|------|------------------------------------|------|--------------------------|------|------------------------------|
| 1    | AED(defibrillator)                 | 1    | Dolly                    | 10   | Toilets                      |
| 2    | Box Cutters                        | 1    | Garden Hose & Attachment | 30   | Tables - Total               |
| 1    | Box of T-Shirts                    | 1    | First Aid Kit            | N/A  | Tables - Elite               |
| 2    | Boxes Hand Wipes                   | 10   | Gatorade Containers      | 10   | Tables - Gatorade            |
| 4    | Boxes of Gloves                    | 10   | Gatorade Mixing Paddles  | 20   | Tables - Water               |
| 4    | Brooms/ Rakes                      | 10   | Plastic Pitchers         | 100  | Trash Bags & Ties            |
| 21   | Cases Gatorade Mix (4 gal/case) -  | 2    | Shovels                  | 10   | Trash Boxes & Case of Liners |
|      | 10K servings                       |      |                          |      |                              |
| 10   | Pallets of 1 Gal Water(1512 Gal =  | 226  | Stacking Sheets          | 4    | Vaseline                     |
|      | 30k servings water [1200 gal], 10k |      |                          |      |                              |
|      | servings Gatorade [300 gal])       |      |                          |      |                              |
| 22.5 | Cases of Arrowhead Water Cups      | 10   | Tables Skirts            | 2    | LargeTrash Cans (for hydrant |
|      |                                    |      |                          |      | water)                       |
| 8    | Cases Gatorade Cups                | 42   | Toilet Paper             | 1    | Roll Liners for Recyclables  |