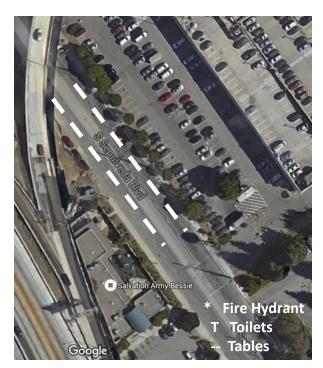

**Location:** Sunset Blvd, just north of Marion Avenue

Mile Marker: On Sunset Blvd, L side, across from #1228 and 26' past Dept of Water

marker in sidewalk

- \* Fire Hydrant w/ Eddie Valve
- T Toilets
- -- Tables