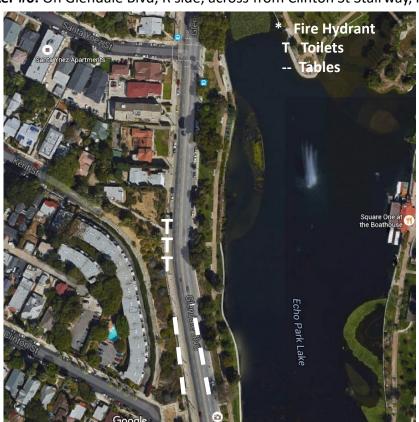

**Location:** Glendale Blvd, north of Bellevue, Toilets on Glendale, just south of Kent near stairway with painted mural

Mile Marker #6: On Glendale Blvd, R side, across from Clinton St Stairway, in line with N stairway