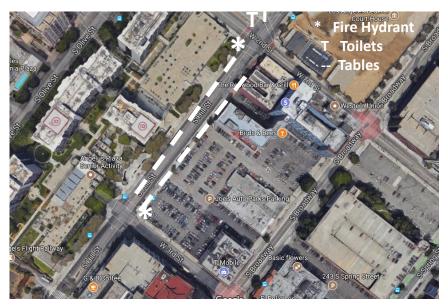

**Location:** Hill Street, Between 3<sup>rd</sup> St and 2<sup>nd</sup> St

Mile Marker: On 3<sup>rd</sup> St, R side, 5 yds N of light pole on NW corner Broadway

Water Station Captain: Belen Rivera Fill: 12,000 Cups Arrival Time: 5:30 a.m. By: 7:00 a.m.