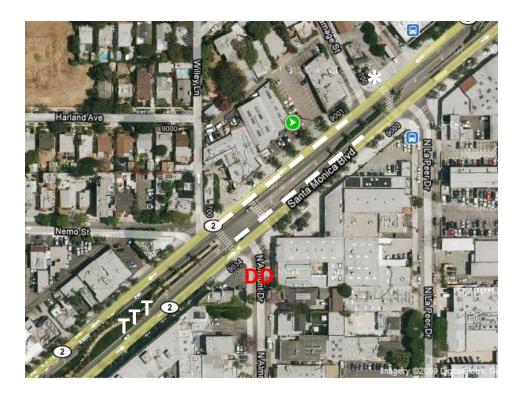

Location: Santa Monica Blvd, between Ramage and Wiley

Mile Marker: On San Vicente, R side, next to hydrant on NW corer at SM Blvd

- \* Fire Hydrant
- T Toilets
- -- Tables

**DD Runner Shuttle** 

Misc: Please make sure to give your remaining water, cups, Gatorade, 3 tables, & 1 rake to the Late Water Station Captain.

Water Station Captain: Kathi Rothner Fill: 12,000 Cups Arrival Time: 6:00 a.m. Fill: 12,000 Cups

| Qty. | Supply                             | Qty. | Supply                   | Qty. | Supply                       |
|------|------------------------------------|------|--------------------------|------|------------------------------|
| 1    | AED(defibrillator)                 | 1    | Dolly                    | 10   | Toilets                      |
| 2    | Box Cutters                        | 1    | Garden Hose & Attachment | 31   | Tables - Total               |
| 1    | Box of T-Shirts                    | 1    | First Aid Kit            | 1    | Tables - Elite               |
| 2    | Boxes Hand Wipes                   | 10   | Gatorade Containers      | 10   | Tables - Gatorade            |
| 4    | Boxes of Gloves                    | 10   | Gatorade Mixing Paddles  | 20   | Tables - Water               |
| 4    | Brooms/ Rakes                      | 10   | Plastic Pitchers         | 100  | Trash Bags & Ties            |
| 21   | Cases Gatorade Mix (4 gal/case) -  | 2    | Shovels                  | 10   | Trash Boxes & Case of Liners |
|      | 10K servings                       |      |                          |      |                              |
| 10   | Pallets of 1 Gal Water(1512 Gal =  | 226  | Stacking Sheets          | 4    | Vaseline                     |
|      | 30k servings water [1200 gal], 10k |      |                          |      |                              |
|      | servings Gatorade [300 gal])       |      |                          |      |                              |
| 22.5 | Cases of Arrowhead Water Cups      | 10   | Tables Skirts            | 2    | LargeTrash Cans (for hydrant |
|      |                                    |      |                          |      | water)                       |
| 8    | Cases Gatorade Cups                | 42   | Toilet Paper             | 1    | Roll Liners for Recyclables  |