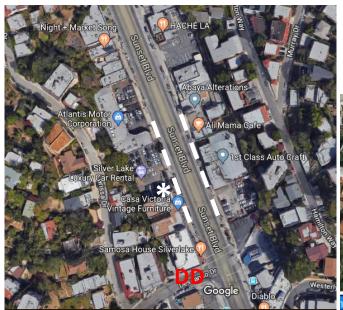

**Location:** Sunset Blvd, just north of Marion Avenue

Mile Marker: On Sunset Blvd, L side, across from #1228 and 26' past Dept of Water

marker in sidewalk

- \* Fire Hydrant w/ Eddie Valve
- T Toilets
- -- Tables