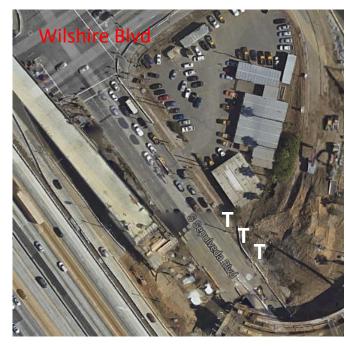

**Location:** Wilshire, south of Sepulveda in front of building at 1260 S Sepulveda (before fwy offramp)

Medical: Bad News Bears Park, Sepulveda and Ohio

Mile Marker: On SM Blvd, W-bound, 3 yds E of 2<sup>nd</sup> light pole that's E of Bentley Ave