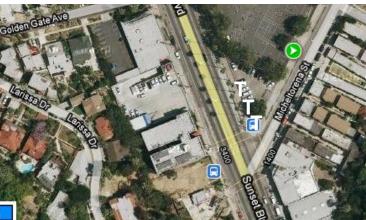

**Location:** Glendale Blvd, north of Bellevue, Toilets on Glendale, just south of Kent near stairway with painted mural

Mile Marker #6: On Glendale Blvd, R side, across from Clinton St Stairway, in line with N stairway

Water Station Captain: Dorothy Chu Fill: 12,000 Cups Arrival Time: 5:30 a.m. By: 7:00 a.m.

| Qty. | Supply                             | Qty. | Supply                   | Qty. | Supply                       |
|------|------------------------------------|------|--------------------------|------|------------------------------|
| 1    | AED(defibrillator)                 | 1    | Dolly                    | 12   | Toilets                      |
| 2    | Box Cutters                        | 1    | Garden Hose & Attachment | 30   | Tables - Total               |
| 1    | Box of T-Shirts                    | 1    | First Aid Kit            | N/A  | Tables - Elite               |
| 2    | Boxes Hand Wipes                   | 10   | Gatorade Containers      | 10   | Tables - Gatorade            |
| 4    | Boxes of Gloves                    | 10   | Gatorade Mixing Paddles  | 20   | Tables - Water               |
| 4    | Brooms/ Rakes                      | 10   | Plastic Pitchers         | 100  | Trash Bags & Ties            |
| 18   | Cases Gatorade Mix (4 gal/case) -  | 2    | Shovels                  | 10   | Trash Boxes & Case of Liners |
|      | 10K servings                       |      |                          |      |                              |
| 10   | Pallets of 1 Gal Water(1512 Gal =  | 226  | Stacking Sheets          | 4    | Vaseline                     |
|      | 30k servings water [1200 gal], 10k |      |                          |      |                              |
|      | servings Gatorade [300 gal])       |      |                          |      |                              |
| 22.5 | Cases of Arrowhead Water Cups      | N/A  | Tables/ Skirts           | 2    | LargeTrash Cans (for hydrant |
|      |                                    |      |                          |      | water)                       |
| 7    | Cases Gatorade Cups                | 42   | Toilet Paper             | 1    | Roll Liners for Recyclables  |