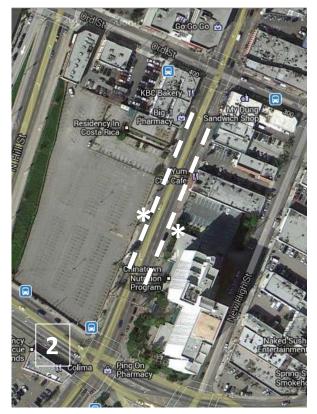

**Location:** Broadway, mid block btw Cesar Chavez and Ord St (toilets are on Spring, south of Alpine) **Mile Marker:** On N Broadway, L side, 29'7" S of the 1<sup>st</sup> hydrant N of Caesar Chavez and 5'2" before manhose