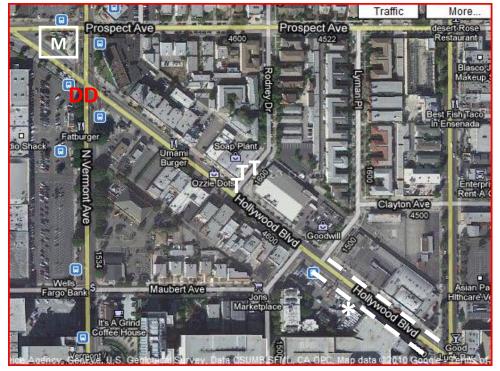

**Location:** Hollywood Blvd, between Virgil and Lyman (MEDICAL-Hollywood/Vermont/Prospect on sidewalk)

Mile Marker: On Sunset Blvd, R side, at 4015 front door

- Fire Hydrant
- T Toilets
- -- Tables

M Medical

Water Station Captain: Jaspreet Singh Fill: 12,000 Cups Arrival Time: 5:45 a.m. By: 7:15 a.m.

| Qty. | Supply                             | Qty. | Supply                   | Qty. | Supply                       |
|------|------------------------------------|------|--------------------------|------|------------------------------|
| 1    | AED(defibrillator)                 | 1    | Dolly                    | 10   | Toilets                      |
| 2    | Box Cutters                        | 1    | Garden Hose & Attachment | 30   | Tables - Total               |
| 1    | Box of T-Shirts                    | 1    | First Aid Kit            | N/A  | Tables - Elite               |
| 2    | Boxes Hand Wipes                   | 10   | Gatorade Containers      | 10   | Tables - Gatorade            |
| 4    | Boxes of Gloves                    | 10   | Gatorade Mixing Paddles  | 20   | Tables - Water               |
| 4    | Brooms/ Rakes                      | 10   | Plastic Pitchers         | 100  | Trash Bags & Ties            |
| 21   | Cases Gatorade Mix (4 gal/case) -  | 2    | Shovels                  | 10   | Trash Boxes & case of Liners |
|      | 10K servings                       |      |                          |      |                              |
| 10   | Pallets of 1 Gal Water(1512 Gal =  | 226  | Stacking Sheets          | 4    | Vaseline                     |
|      | 30k servings water [1200 gal], 10k |      |                          |      |                              |
|      | servings Gatorade [300 gal])       |      |                          |      |                              |
| 22.5 | Cases of Arrowhead Water Cups      | 10   | Tables/ Skirts           | 2    | LargeTrash Cans (for hydrant |
|      |                                    |      |                          |      | water)                       |
| 8    | Cases Gatorade Cups                | 42   | Toilet Paper             | 1    | Roll Liners for Recyclables  |