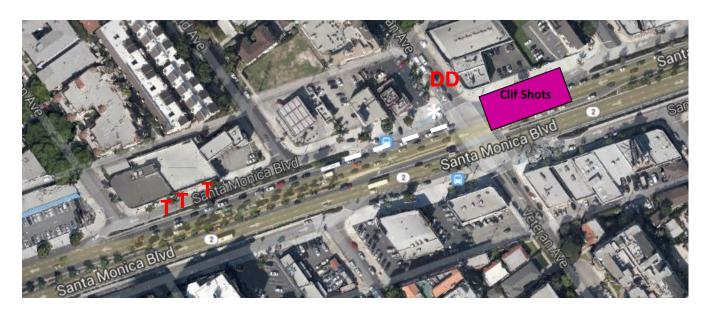

**Location:** Santa Monica Blvd, West of Veteran – water, East of Veteran – Clif Shots(tables on north side ONLY)

Mile Marker: On Santa Monica Blvd W-bound, at middle of driveway to #10537

\*\*\*Clif Shots will be distributed from this location. They must be given out BEFORE the water. 4 tables of Clif Shots on each side of the street.