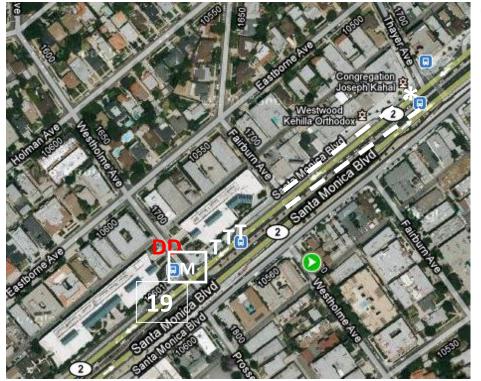

**Location:** Santa Monica Blvd, between Thayer and Fairburn (MEDICAL – SM Blvd and Westholme)

Mile Marker: On (little) Santa Monica Blvd W, R side, middle of Moreno Dr

- \* Fire Hydrant
- T Toilets
- -- Tables
- M Medical
- **DD Runner Shuttle**

Water Station Captain: Jasneet "Jay" Singh Fill: 12,000 Cups Arrival Time: 6:00 a.m. By: 7:30 a.m.

| Qty. | Supply                             | Qty. | Supply                   | Qty. | Supply                       |
|------|------------------------------------|------|--------------------------|------|------------------------------|
| 1    | AED(defibrillator)                 | 1    | Dolly                    | 10   | Toilets                      |
| 2    | Box Cutters                        | 1    | Garden Hose & Attachment | 38   | Tables - Total               |
| 2    | Box of T-Shirts (1-Vol, 1-Clif)    | 1    | First Aid Kit            | N/A  | Tables - Elite               |
| 2    | Boxes Hand Wipes                   | 10   | Gatorade Containers      | 10   | Tables - Gatorade            |
| 4    | Boxes of Gloves                    | 10   | Gatorade Mixing Paddles  | 20   | Tables - Water               |
| 4    | Brooms/ Rakes                      | 10   | Plastic Pitchers         | 100  | Trash Bags & Ties            |
| 23.5 | Cases Gatorade Mix (4 gal/case) -  | 2    | Shovels                  | 10   | Trash Boxes & Case of Liners |
|      | 10K servings                       |      |                          |      |                              |
| 11   | Pallets of 1 Gal Water(1512 Gal =  | 226  | Stacking Sheets          | 4    | Vaseline                     |
|      | 30k servings water [1200 gal], 10k |      |                          |      |                              |
|      | servings Gatorade [300 gal])       |      |                          |      |                              |
| 25   | Cases of Arrowhead Water Cups      | 10   | Tables/ Skirts           | 2    | LargeTrash Cans (for hydrant |
|      |                                    |      |                          |      | water)                       |
| 9    | Cases Gatorade Cups                | 42   | Toilet Paper             | 1    | Roll Liners for Recyclables  |
| 2    | Pallets Clif Shots                 | 4    | 40 gallon water barrels  | 8    | Tables – Clif Shot           |