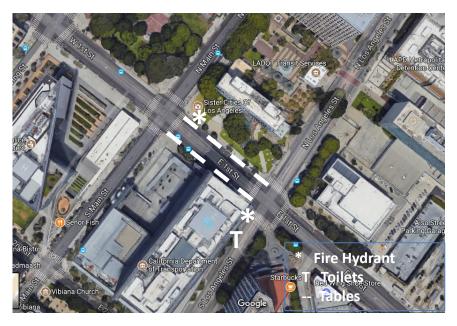

**Location:** 1st St, between Main St and Los Angeles St

**Mile Marker:** On Spring St, L Side, between Temple and 1<sup>st</sup> St, 49' before 2<sup>nd</sup> light pole on left, counting from 1<sup>st</sup> St