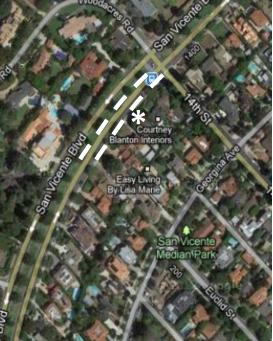

**Location:** San Vicente Blvd, just west of 14<sup>th</sup> St. (MEDICAL – SV Blvd and 11<sup>th</sup> St)

Mile Marker: On San Vicente E-bound, West of pole 2255357E on the west side of 18th St.

- Fire Hydrant
- T Toilets
- -- Tables
- M Medical