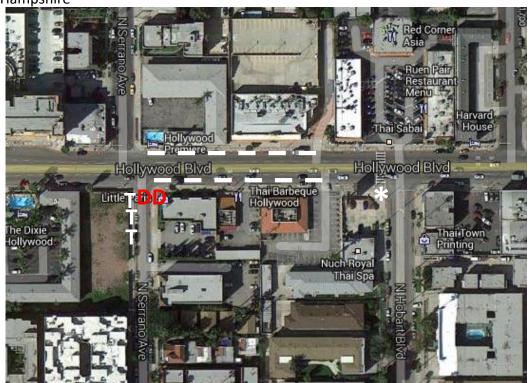

Location: Hollywood Blvd. between Hobart Blvd and Serrano Ave.

**Mile Marker:** On Hollywood Blvd, R side, next to meter VH124, the 2<sup>nd</sup> meter past New Hampshire

\* Fire Hydrant T Toilets -- Tables

Water Station Captain: Sarbijt Singh Fill: 12,000 Cups Arrival Time: 5:45 a.m. By: 7:15 a.m.

| Qty. | Supply                             | Qty. | Supply                   | Qty. | Supply                       |
|------|------------------------------------|------|--------------------------|------|------------------------------|
| 1    | AED(defibrillator)                 | 1    | Dolly                    | 10   | Toilets                      |
| 2    | Box Cutters                        | 1    | Garden Hose & Attachment | 30   | Tables - Total               |
| 1    | Box of T-Shirts                    | 1    | First Aid Kit            | N/A  | Tables - Elite               |
| 2    | Boxes Hand Wipes                   | 10   | Gatorade Containers      | 10   | Tables - Gatorade            |
| 4    | Boxes of Gloves                    | 10   | Gatorade Mixing Paddles  | 20   | Tables - Water               |
| 4    | Brooms/ Rakes                      | 10   | Plastic Pitchers         | 100  | Trash Bags & Ties            |
| 21   | Cases Gatorade Mix (4 gal/case) -  | 2    | Shovels                  | 10   | Trash Boxes & Case of Liners |
|      | 10K servings                       |      |                          |      |                              |
| 10   | Pallets of 1 Gal Water(1512 Gal =  | 226  | Stacking Sheets          | 4    | Vaseline                     |
|      | 30k servings water [1200 gal], 10k |      |                          |      |                              |
|      | servings Gatorade [300 gal])       |      |                          |      |                              |
| 22.5 | Cases of Arrowhead Water Cups      | 10   | Tables/ Skirts           | 2    | LargeTrash Cans (for hydrant |
|      |                                    |      |                          |      | water)                       |
| 8    | Cases Gatorade Cups                | 42   | Toilet Paper             | 1    | Roll Liners for Recyclables  |