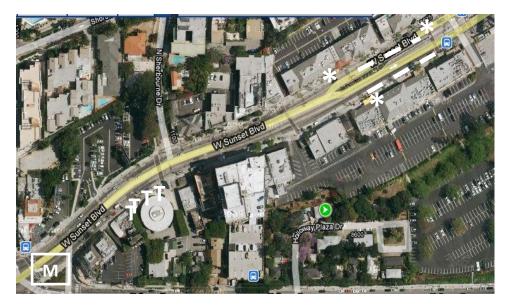

Location: Sunset Blvd, west of Sunset Plaza Dr (MEDICAL – Sunset and Holloway)

**Mile Marker:** On Sunset Blvd, R side, just before La Cienega, even with front door for #8495 (Pink Dot)

\* Fire Hydrant T Toilets -- Tables M Medical

Water Station Captain: Alisa Anderson Fill: 12,000 Cups Arrival Time: 6:00 a.m. By: 7:30 a.m.

| Qty. | Supply                             | Qty. | Supply                   | Qty. | Supply                       |
|------|------------------------------------|------|--------------------------|------|------------------------------|
| 1    | AED(defibrillator)                 | 1    | Dolly                    | 10   | Toilets                      |
| 2    | Box Cutters                        | 1    | Garden Hose & Attachment | 30   | Tables - Total               |
| 1    | Box of T-Shirts                    | 1    | First Aid Kit            | N/A  | Tables - Elite               |
| 2    | Boxes Hand Wipes                   | 10   | Gatorade Containers      | 10   | Tables - Gatorade            |
| 4    | Boxes of Gloves                    | 10   | Gatorade Mixing Paddles  | 20   | Tables - Water               |
| 4    | Brooms/ Rakes                      | 10   | Plastic Pitchers         | 100  | Trash Bags & Ties            |
| 21   | Cases Gatorade Mix (4 gal/case) -  | 2    | Shovels                  | 10   | Trash Boxes & Case of Liners |
|      | 10K servings                       |      |                          |      |                              |
| 10   | Pallets of 1 Gal Water(1512 Gal =  | 226  | Stacking Sheets          | 4    | Vaseline                     |
|      | 30k servings water [1200 gal], 10k |      |                          |      |                              |
|      | servings Gatorade [300 gal])       |      |                          |      |                              |
| 22.5 | Cases of Arrowhead Water Cups      | 10   | Tables Skirts            | 2    | LargeTrash Cans (for hydrant |
|      |                                    |      |                          |      | water)                       |
| 8    | Cases Gatorade Cups                | 42   | Toilet Paper             | 1    | Roll Liners for Recyclables  |