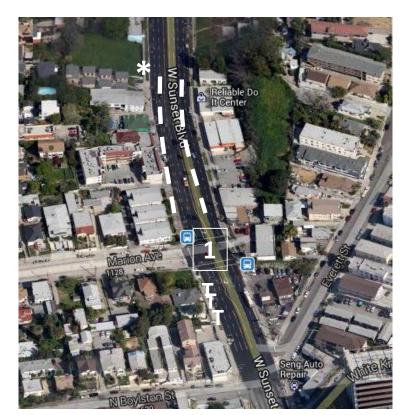

**Location:** Sunset Blvd, just north of Marion Avenue

Mile Marker: On Sunset Blvd, L side, across from #1228 and 26' past Dept of Water

marker in sidewalk

- \* Fire Hydrant w/ Eddie Valve
- T Toilets
- -- Tables