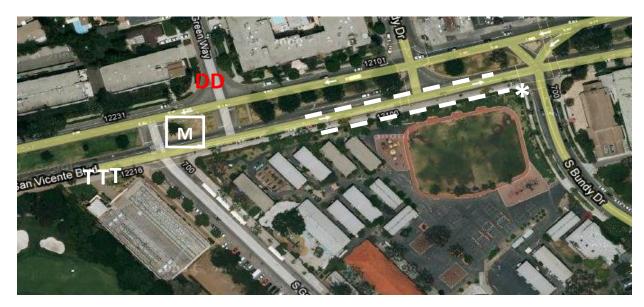

**Location:** San Vicente Blvd, just west of S Bundy Dr, in front of school (MEDICAL – SV Blvd & Gretna Green)

Mile Marker: On San Vicente W-bound, just west of Katsuya and 44' west of parking meter BR51.

- Fire Hydrant
- T Toilets
- -- Tables
- M Medical
- **DD Runner Shuttle**

Water Station Captain: Shigeyuki Hatta Fill: 12,000 Cups Arrival Time: 7:00 a.m. By: 8:30 a.m.

| Qty.  | Supply                             | Qty. | Supply                   | Qty. | Supply                       |
|-------|------------------------------------|------|--------------------------|------|------------------------------|
| 1     | AED(defibrillator)                 | 1    | Dolly                    | 10   | Toilets                      |
| 2     | Box Cutters                        | 1    | Garden Hose & Attachment | 30   | Tables - Total               |
| 1     | Box of T-Shirts                    | 1    | First Aid Kit            | N/A  | Tables - Elite               |
| 2     | Boxes Hand Wipes                   | 10   | Gatorade Containers      | 10   | Tables - Gatorade            |
| 4     | Boxes of Gloves                    | 10   | Gatorade Mixing Paddles  | 20   | Tables - Water               |
| 4     | Brooms/ Rakes                      | 10   | Plastic Pitchers         | 100  | Trash Bags & Ties            |
| 28.75 | Cases Gatorade Mix (4 gal/case) -  | 2    | Shovels                  | 10   | Trash Boxes & Case of Liners |
|       | 10K servings                       |      |                          |      |                              |
| 12    | Pallets of 1 Gal Water(1512 Gal =  | 226  | Stacking Sheets          | 4    | Vaseline                     |
|       | 30k servings water [1200 gal], 10k |      |                          |      |                              |
|       | servings Gatorade [300 gal])       |      |                          |      |                              |
| 22.5  | Cases of Arrowhead Water Cups      | 10   | Tables/ Skirts           | 2    | LargeTrash Cans (for hydrant |
|       |                                    |      |                          |      | water)                       |
| 11    | Cases Gatorade Cups                | 42   | Toilet Paper             | 1    | Roll Liners for Recyclables  |