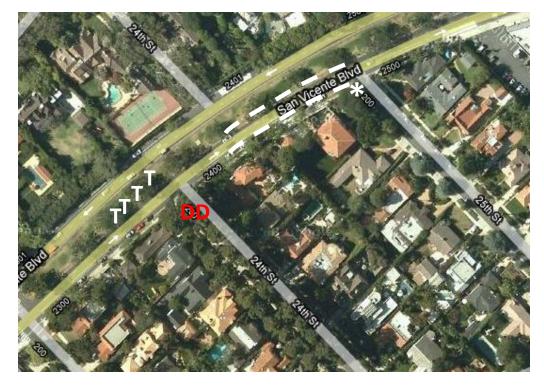

Location: San Vicente Blvd, between 25th St and 24th St.

Mile Marker: On San Vicente E-bound, west of light pole on west side of Bristol Ave.

\* Fire HydrantT Toilets-- TablesDD Runner Shuttle

Misc: Please make sure to give your remaining water, cups, Gatorade, 3 tables, & 1 rake to the Late Water Station Captain.