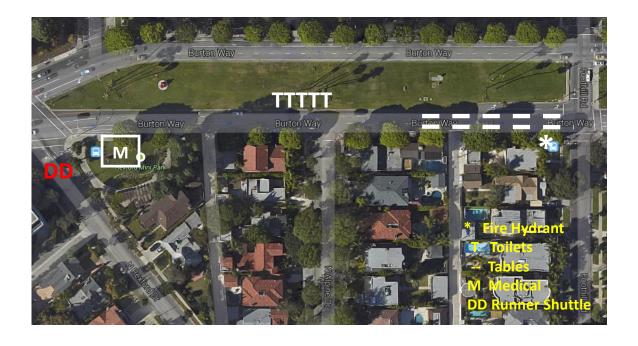

**Location:** Burton Way starting at Foothill Rd and continuing east

(MEDICAL – Rexford Park, Rexford and Burton)

Mile Marker: On Doheny, R side, 18 yds N of light pole on NW corner of Burton Way

Water Station Captain: Amber Lea Walser Fill: 12,000 Cups Arrival Time: 6:00 a.m. By: 7:30 a.m.

| Qty. | Supply                             | Qty. | Supply                   | Qty. | Supply                       |
|------|------------------------------------|------|--------------------------|------|------------------------------|
| 1    | AED(defibrillator)                 | 1    | Dolly                    | 10   | Toilets                      |
| 2    | Box Cutters                        | 1    | Garden Hose & Attachment | 30   | Tables - Total               |
| 1    | Box of T-Shirts                    | 1    | First Aid Kit            | N/A  | Tables - Elite               |
| 2    | Boxes Hand Wipes                   | 10   | Gatorade Containers      | 10   | Tables - Gatorade            |
| 4    | Boxes of Gloves                    | 10   | Gatorade Mixing Paddles  | 20   | Tables - Water               |
| 4    | Brooms/ Rakes                      | 10   | Plastic Pitchers         | 100  | Trash Bags & Ties            |
| 21   | Cases Gatorade Mix (4 gal/case) -  | 2    | Shovels                  | 10   | Trash Boxes & Case of Liners |
|      | 10K servings                       |      |                          |      |                              |
| 11   | Pallets of 1 Gal Water(1512 Gal =  | 226  | Stacking Sheets          | 4    | Vaseline                     |
|      | 30k servings water [1200 gal], 10k |      |                          |      |                              |
|      | servings Gatorade [300 gal])       |      |                          |      |                              |
| 25   | Cases of Arrowhead Water Cups      | 10   | Tables Skirts            | 2    | LargeTrash Cans (for hydrant |
|      |                                    |      |                          |      | water)                       |
| 8    | Cases Gatorade Cups                | 42   | Toilet Paper             | 1    | Roll Liners for Recyclables  |