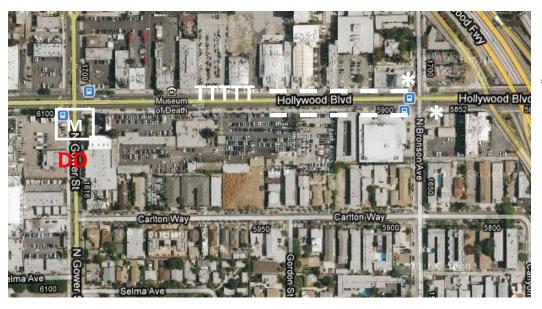

Location: Hollywood Blvd, west of Bronson Ave (MEDICAL – Hollywood and Gower)

Mile Marker: On Hollywood Blvd, R side, middle of St Andrews Pl, south intersection

\* Fire Hydrant T Toilets -- Tables M Medical

Water Station Captain: Jacqueline Williams Fill: 12,000 Cups Arrival Time: 5:45 a.m. By: 7:15 a.m.

| Qty. | Supply                             | Qty. | Supply                   | Qty. | Supply                       |
|------|------------------------------------|------|--------------------------|------|------------------------------|
| 1    | AED(defibrillator)                 | 1    | Dolly                    | 10   | Toilets                      |
| 2    | Box Cutters                        | 1    | Garden Hose & Attachment | 30   | Tables - Total               |
| 1    | Box of T-Shirts                    | 1    | First Aid Kit            | N/A  | Tables - Elite               |
| 2    | Boxes Hand Wipes                   | 10   | Gatorade Containers      | 10   | Tables - Gatorade            |
| 4    | Boxes of Gloves                    | 10   | Gatorade Mixing Paddles  | 20   | Tables - Water               |
| 4    | Brooms/ Rakes                      | 10   | Plastic Pitchers         | 100  | Trash Bags & Ties            |
| 21   | Cases Gatorade Mix (4 gal/case) -  | 2    | Shovels                  | 10   | Trash Boxes & Case of Liners |
|      | 10K servings                       |      |                          |      |                              |
| 10   | Pallets of 1 Gal Water(1512 Gal =  | 226  | Stacking Sheets          | 4    | Vaseline                     |
|      | 30k servings water [1200 gal], 10k |      |                          |      |                              |
|      | servings Gatorade [300 gal])       |      |                          |      |                              |
| 22.5 | Cases of Arrowhead Water Cups      | 10   | Tables/ Skirts           | 2    | LargeTrash Cans (for hydrant |
|      |                                    |      |                          |      | water)                       |
| 8    | Cases Gatorade Cups                | 42   | Toilet Paper             | 1    | Roll Liners for Recyclables  |