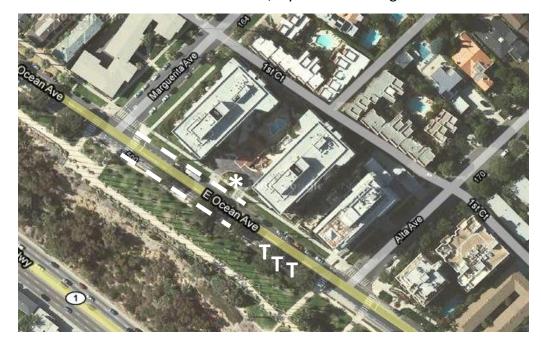

**Location:** Ocean Ave, just past Marguerita Ave.

Mile Marker: On San Vicente E-bound, 6 yds west of the gate at 502 San Vicente.

\* Fire Hydrant T Toilets -- Tables

Misc: Please make sure to give your remaining water, cups, Gatorade, 3 tables, & 1 rake to the Late Water Station Captain.