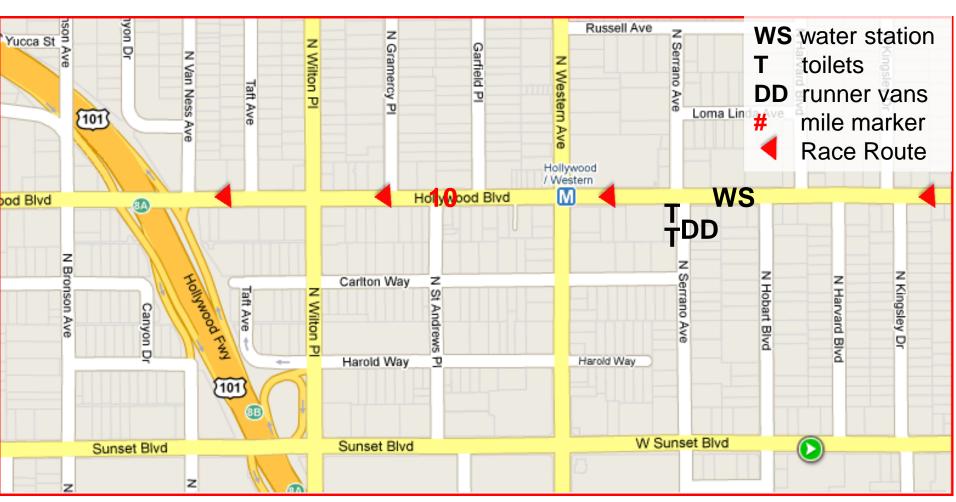

Angeles St



# Mile 4 – Grand Ave, between 1<sup>st</sup> and Temple



# Mile 5 – Glendale Blvd, just south of staircase at Kent St

@811 Glendale Blvd – Water Monster Location



Mile Marker 5: On Temple, R side, R side, at 1<sup>st</sup> hydrant past Beaudry Ave Mile Marker 6: On Glendale Blvd, R side, 9' across from Clinton St Stairway, in line with the north stairway

Mile 6 – No Water Station, Medical only



Mile Marker 6: On Glendale Blvd, R side, 9' across from Clinton St Stairway, in line with the north stairway.

#### Mile 7 – Sunset and Descanso



# Mile 8 – Hollywood and Lyman Pl



Mile Marker 8: On Sunset Blvd, R side at 4015 door

Mile Marker 9: On Hollywood, Blvd, R side, next to meter VH124, the 2<sup>nd</sup> meter past New Hampshire

# Mile 9 – Hollywood and Hobart



Mile Marker 9: On Hollywood Blvd, R side, next to meter VH124, the 2<sup>nd</sup> meter past New Hampshire

# Mile 10 – Hollywood & Bronson



# Mile 11 – Hollywood & Highland



#### Mile 12 – Sunset and Vista



Mile 13 – Sunset, btwn N Laurel and





#### Mile 14 – Sunset & Sunset Plaza



# Mile 15 – SM Blvd & Ramage



# Mile 16 – Burton Way & Foothill



#### Mile 17 – South SM Blvd & Charleville



Mile Marker 17: On Rodeo Dr., L side, next to square metal cover in front of #400, 6 yds N of light pole on NE Corner Brighton Way

### Mile 18 – SM Blvd & Thayer



Mile Marker 18: On Little SM Blvd, R side, middle of Moreno Dr.

#### Mile 19 – SM Blvd & Kelton



Mile Marker 19: On Santa Monica BI, w-bound, at middle of driveway to #10537

Mile 20 – 1440 S Sepulveda (north of Ohio)