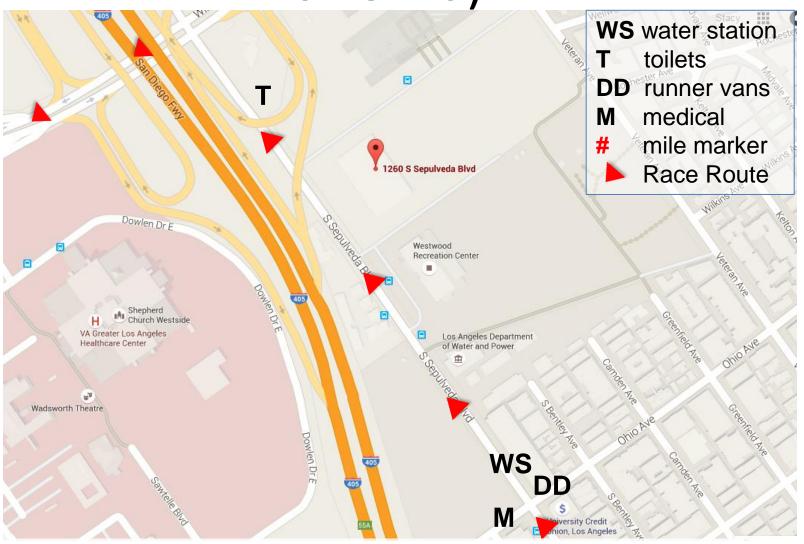

#### Mile 19 – SM Blvd & Kelton

Mile Marker 19: On Santa Monica BI, w-bound, at middle of driveway to #10537

Mile 20 – 1440 S Sepulveda (north of Ohio)

Mile Marker 20: On SM Blvd, W bound, 3 yds E of 2<sup>nd</sup> light pole that's east of Bentley Ave.

#### Mile 21 – No Water Station

Mile Marker 21: On Wilshire Blvd W-bound, 5 ½ yrds E of 1st light pole at start of bus turnout, in line with VA grounds flagpole. **WS** water station toilets **DD** runner vans # mile marker Race Route Los Angeles