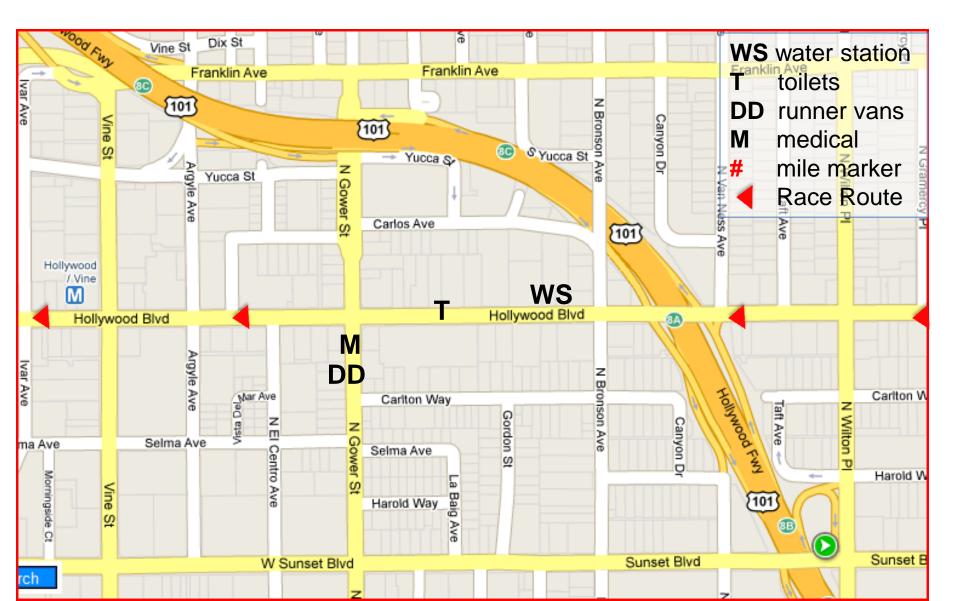

endale Blvd – Water Monster Location



Mile Marker 5: On Temple, R side, R side, at 1<sup>st</sup> hydrant past Beaudry Ave Mile Marker 6: On Glendale Blvd, R side, 9' across from Clinton St Stairway, in line with the north stairway

Mile 6 – No Water Station, Medical only



Mile Marker 6: On Glendale Blvd, R side, 9' across from Clinton St Stairway, in line with the north stairway.

#### Mile 7 – Sunset and Descanso



# Mile 8 – Hollywood and Lyman Pl



Mile Marker 8: On Sunset Blvd, R side at 4015 door

Mile Marker 9: On Hollywood, Blvd, R side, next to meter VH124, the 2<sup>nd</sup> meter past New Hampshire

# Mile 9 – Hollywood and Hobart



Mile Marker 9: On Hollywood Blvd, R side, next to meter VH124, the 2<sup>nd</sup> meter past New Hampshire

# Mile 10 – Hollywood & Bronson



# Mile 11 – Hollywood & Highland



#### Mile 12 – Sunset and Vista



Mile 13 – Sunset, btwn N Laurel and





#### Mile 14 – Sunset & Sunset Plaza



# Mile 15 – SM Blvd & Ramage



# Mile 16 – Burton Way & Foothill



#### Mile 17 – South SM Blvd & Charleville



Mile Marker 17: On Rodeo Dr., L side, next to square metal cover in front of #400, 6 yds N of light pole on NE Corner Brighton Way

### Mile 18 – SM Blvd & Thayer



Mile Marker 18: On Little SM Blvd, R side, middle of Moreno Dr.

#### Mile 19 – SM Blvd & Kelton



Mile Marker 19: On Santa Monica BI, w-bound, at middle of driveway to #10537

Mile 20 – 1440 S Sepulveda (north of Ohio)



Mile Marker 20: On SM Blvd, W bound, 3 yds E of 2<sup>nd</sup> light pole that's east of Bentley Ave.

#### Mile 21 – No Water Station

Mile