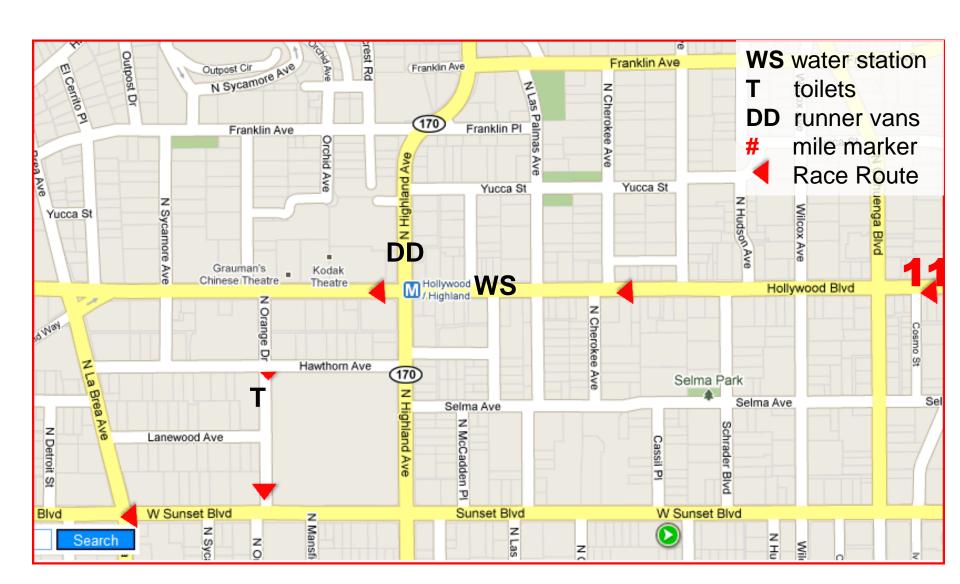

Mile Marker 5: On Temple, R side, R side, at 1<sup>st</sup> hydrant past Beaudry Ave Mile Marker 6: On Glendale Blvd, R side, 9' across from Clinton St Stairway, in line with the north stairway

Mile 6 – No Water Station, Medical only



Mile Marker 6: On Glendale Blvd, R side, 9' across from Clinton St Stairway, in line with the north stairway.

#### Mile 7 – Sunset and Descanso



# Mile 8 – Hollywood and Lyman Pl



Mile Marker 8: On Sunset Blvd, R side at 4015 door

Mile Marker 9: On Hollywood, Blvd, R side, next to meter VH124, the 2<sup>nd</sup> meter past New Hampshire

# Mile 9 – Hollywood and Hobart



Mile Marker 9: On Hollywood Blvd, R side, next to meter VH124, the 2<sup>nd</sup> meter past New Hampshire

# Mile 10 – Hollywood & Bronson



# Mile 11 – Hollywood & Highland



#### Mile 12 – Sunset and Vista



Mile 13 – Sunset, btwn N Laurel and





#### Mile 14 – Sunset & Sunset Plaza



# Mile 15 – SM Blvd & Ramage



# Mile 16 – Burton Way & Foothill



#### Mile 17 – South SM Blvd & Charleville



Mile Marker 17: On Rodeo Dr., L side, next to square metal cover in front of #400, 6 yds N of light pole on NE Corner Brighton Way

### Mile 18 – SM Blvd & Thayer



Mile Marker 18: On Little SM Blvd, R side, middle of Moreno Dr.

#### Mile 19 – SM Blvd & Kelton



Mile Marker 19: On Santa Monica BI, w-bound, at middle of driveway to #10537

Mile 20 – 1440 S Sepulveda (north of Ohio)



Mile Marker 20: On SM Blvd, W bound, 3 yds E of 2<sup>nd</sup> light pole that's east of Bentley Ave.

#### Mile 21 – No Water Station

Mile Marker 21: On Wilshire Blvd W-bound,