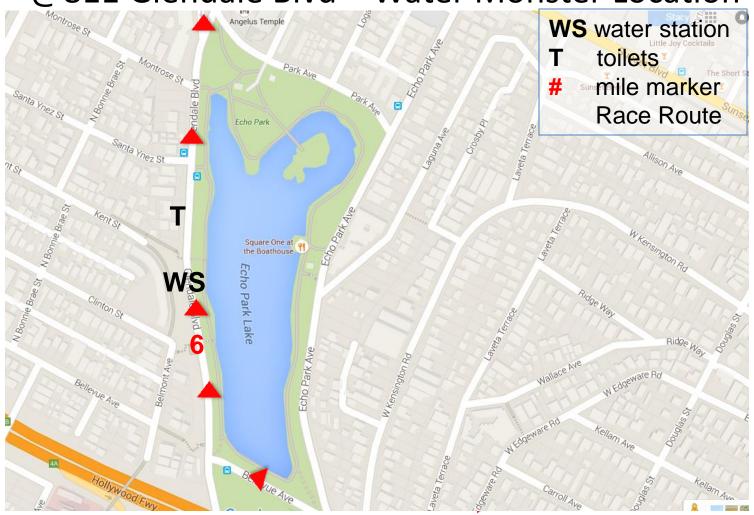

# Mile 5 – Glendale Blvd, just south of staircase at Kent St

@811 Glendale Blvd – Water Monster Location

Mile Marker 5: On Temple, R side, R side, at 1<sup>st</sup> hydrant past Beaudry Ave Mile Marker 6: On Glendale Blvd, R side, 9' across from Clinton St Stairway, in line with the north stairway