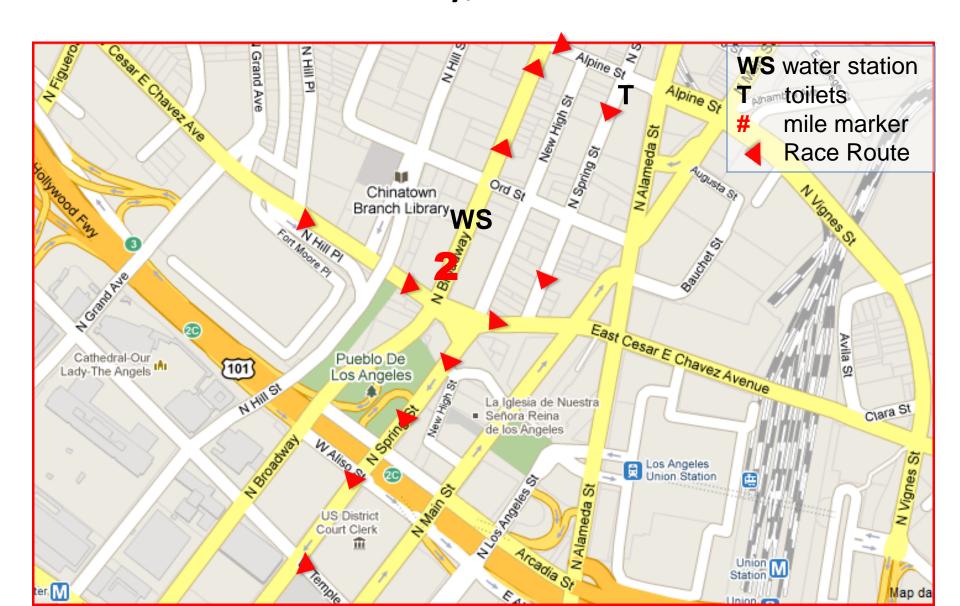

# Mile 3 –1st St between Main St and Los Angeles St

# Mile 4 – Grand Ave, between 1<sup>st</sup> and Temple