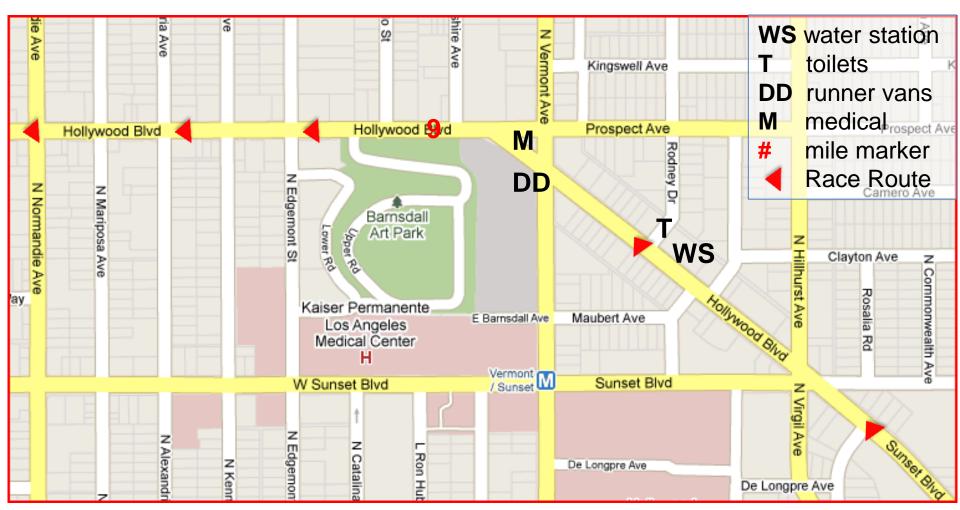

# Mile 8 – Hollywood and Lyman Pl

Mile Marker 8: On Sunset Blvd, R side at 4015 door

Mile Marker 9: On Hollywood, Blvd, R side, next to meter VH124, the 2<sup>nd</sup> meter past New Hampshire

# Mile 9 – Hollywood and Hobart

Mile Marker 9: On Hollywood Blvd, R side, next to meter VH124, the 2<sup>nd</sup> meter past New Hampshire