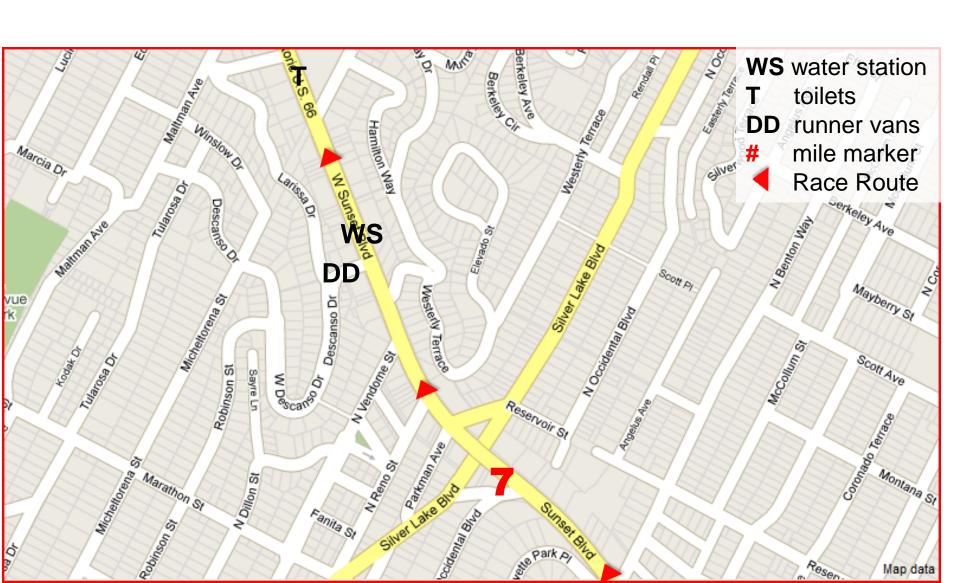

Station / Medical Station / Down-Drop Runner Location Map

Updated 1/02/20

### Mile 1 – Sunset, N. of Marion

(Toilets only at this location)



#### Mile 2 – Broadway, N. of Cesar Chavez



# Mile 3 –1st St between Main St and Los Angeles St



# Mile 4 – Grand Ave, between 1<sup>st</sup> and Temple



# Mile 5 – Glendale Blvd, just south of staircase at Kent St

@811 Glendale Blvd – Water Monster Location



Mile Marker 5: On Temple, R side, R side, at 1<sup>st</sup> hydrant past Beaudry Ave Mile Marker 6: On Glendale Blvd, R side, 9' across from Clinton St Stairway, in line with the north stairway

Mile 6 – No Water Station, Medical only



Mile Marker 6: On Glendale Blvd, R side, 9' across from Clinton St Stairway, in line with the north stairway.

#### Mile 7 – Sunset and Descanso



# Mile 8 – Hollywood and Lyman Pl



Mile Marker 8: On Sunset Blvd, R side at 4015 door

Mile Marker 9: On Hollywood, Blvd, R side, next to meter VH124, the 2<sup>nd</sup> meter past New Hampshire

# Mile 9 – Hollywood and Hobart



Mile Marker 9: On Hollywood Blvd, R side, next to meter VH124, the 2<sup>nd</sup> meter past New Hampshire

# Mile 10 – Hollywood & Bronson



# Mile 11 – Hollywood & Highland



#### Mile 12 – Sunset and Vista



Mile 13 – Sunset, btwn N Laurel and





#### Mile 14 – Sunset & Sunset Plaza



# Mile 15 – SM Blvd & Ramage



# Mile 16 – Burton Way & Foothill



#### Mile 17 – South SM Blvd & Charleville



Mile Marker 17: On Rodeo Dr., L side, next to square metal cover in front of #400, 6 yds N of light pole on NE Corner Brighton Way

### Mile 18 – SM Blvd &