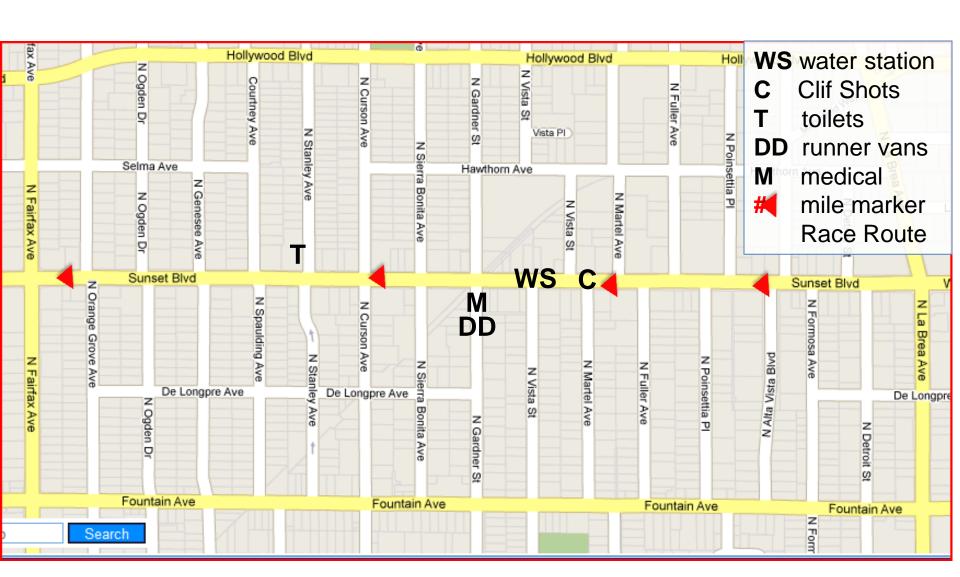

e, R side, at 1<sup>st</sup> hydrant past Beaudry Ave Mile Marker 6: On Glendale Blvd, R side, 9' across from Clinton St Stairway, in line with the north stairway

Mile 6 – No Water Station, Medical only



Mile Marker 6: On Glendale Blvd, R side, 9' across from Clinton St Stairway, in line with the north stairway.

#### Mile 7 – Sunset and Descanso



# Mile 8 – Hollywood and Lyman Pl



Mile Marker 8: On Sunset Blvd, R side at 4015 door

Mile Marker 9: On Hollywood, Blvd, R side, next to meter VH124, the 2<sup>nd</sup> meter past New Hampshire

# Mile 9 – Hollywood and Hobart



Mile Marker 9: On Hollywood Blvd, R side, next to meter VH124, the 2<sup>nd</sup> meter past New Hampshire

# Mile 10 – Hollywood & Bronson



# Mile 11 – Hollywood & Highland



#### Mile 12 – Sunset and Vista



Mile 13 – Sunset, btwn N Laurel and





#### Mile 14 – Sunset & Sunset Plaza



# Mile 15 – SM Blvd & Ramage



# Mile 16 – Burton Way & Foothill



#### Mile 17 – South SM Blvd & Charleville



Mile Marker 17: On Rodeo Dr., L side, next to square metal cover in front of #400, 6 yds N of light pole on NE Corner Brighton Way

### Mile 18 – SM Blvd & Thayer



Mile Marker 18: On Little SM Blvd, R side, middle of Moreno Dr.

#### Mile 19 – SM Blvd & Kelton



Mile Marker 19: On Santa Monica BI, w-bound, at middle of driveway to #10537

Mile 20 – 1440 S Sepulveda (north of Ohio)



Mile Marker 20: On SM Blvd, W bound, 3 yds E of 2<sup>nd</sup> light pole that's east of Bentley Ave.

#### Mile 21 – No Water Station

Mile Marker 21: On Wilshire Blvd W-bound, 5 ½ yrds E of 1st light pole at st