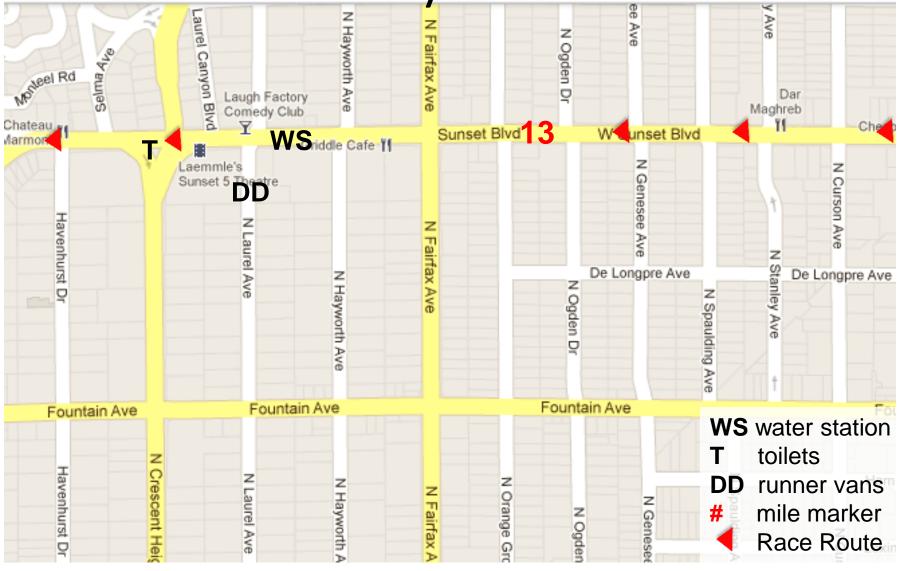

Beaudry Ave Mile Marker 6: On Glendale Blvd, R side, 9' across from Clinton St Stairway, in line with the north stairway

Mile 6 – No Water Station, Medical only



Mile Marker 6: On Glendale Blvd, R side, 9' across from Clinton St Stairway, in line with the north stairway.

#### Mile 7 – Sunset and Descanso



# Mile 8 – Hollywood and Lyman Pl



Mile Marker 8: On Sunset Blvd, R side at 4015 door

Mile Marker 9: On Hollywood, Blvd, R side, next to meter VH124, the 2<sup>nd</sup> meter past New Hampshire

# Mile 9 – Hollywood and Hobart



Mile Marker 9: On Hollywood Blvd, R side, next to meter VH124, the 2<sup>nd</sup> meter past New Hampshire

# Mile 10 – Hollywood & Bronson



# Mile 11 – Hollywood & Highland



#### Mile 12 – Sunset and Vista



Mile 13 – Sunset, btwn N Laurel and





#### Mile 14 – Sunset & Sunset Plaza



# Mile 15 – SM Blvd & Ramage



# Mile 16 – Burton Way & Foothill



#### Mile 17 – South SM Blvd & Charleville



Mile Marker 17: On Rodeo Dr., L side, next to square metal cover in front of #400, 6 yds N of light pole on NE Corner Brighton Way

### Mile 18 – SM Blvd & Thayer



Mile Marker 18: On Little SM Blvd, R side, middle of Moreno Dr.

#### Mile 19 – SM Blvd & Kelton



Mile Marker 19: On Santa Monica BI, w-bound, at middle of driveway to #10537

Mile 20 – 1440 S Sepulveda (north of Ohio)



Mile Marker 20: On SM Blvd, W bound, 3 yds E of 2<sup>nd</sup> light pole that's east of Bentley Ave.

#### Mile 21 – No Water Station

Mile Marker 21: On Wilshire Blvd W-bound, 5 ½ yrds E of 1st light pole at start of bus turnout, in line with VA groun