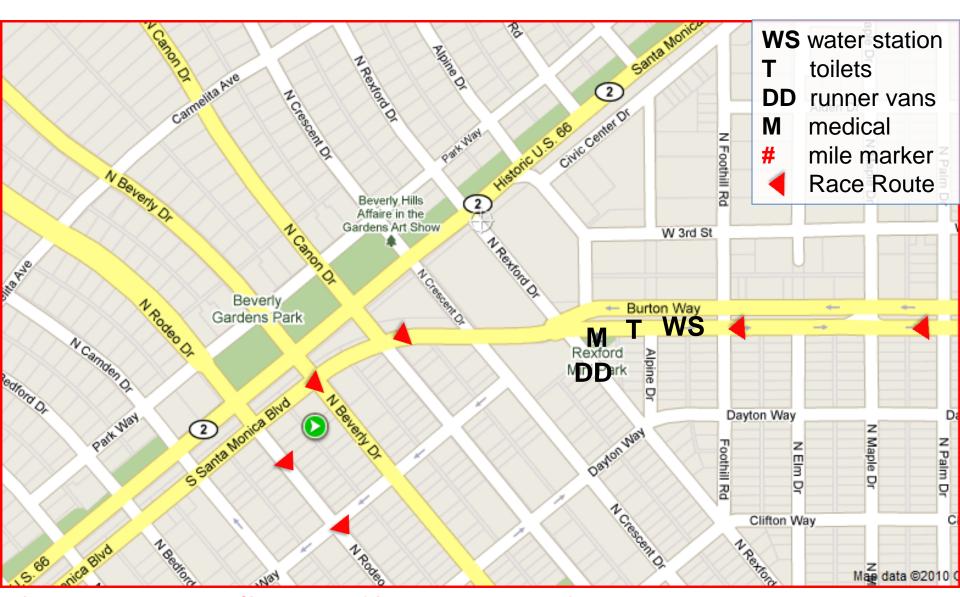

rth stairway

Mile 6 – No Water Station, Medical only



Mile Marker 6: On Glendale Blvd, R side, 9' across from Clinton St Stairway, in line with the north stairway.

#### Mile 7 – Sunset and Descanso



# Mile 8 – Hollywood and Lyman Pl



Mile Marker 8: On Sunset Blvd, R side at 4015 door

Mile Marker 9: On Hollywood, Blvd, R side, next to meter VH124, the 2<sup>nd</sup> meter past New Hampshire

# Mile 9 – Hollywood and Hobart



Mile Marker 9: On Hollywood Blvd, R side, next to meter VH124, the 2<sup>nd</sup> meter past New Hampshire

# Mile 10 – Hollywood & Bronson



# Mile 11 – Hollywood & Highland



#### Mile 12 – Sunset and Vista



Mile 13 – Sunset, btwn N Laurel and





#### Mile 14 – Sunset & Sunset Plaza



# Mile 15 – SM Blvd & Ramage



# Mile 16 – Burton Way & Foothill



#### Mile 17 – South SM Blvd & Charleville



Mile Marker 17: On Rodeo Dr., L side, next to square metal cover in front of #400, 6 yds N of light pole on NE Corner Brighton Way

### Mile 18 – SM Blvd & Thayer



Mile Marker 18: On Little SM Blvd, R side, middle of Moreno Dr.

#### Mile 19 – SM Blvd & Kelton



Mile Marker 19: On Santa Monica BI, w-bound, at middle of driveway to #10537

Mile 20 – 1440 S Sepulveda (north of Ohio)



Mile Marker 20: On SM Blvd, W bound, 3 yds E of 2<sup>nd</sup> light pole that's east of Bentley Ave.

#### Mile 21 – No Water Station

Mile Marker 21: On Wilshire Blvd W-bound, 5 ½ yrds E of 1st light pole at start of bus turnout, in line with VA grounds flagpole. **WS** water station toilets **DD** runner vans # mile marker Race Route Los Angeles

### Mile 2