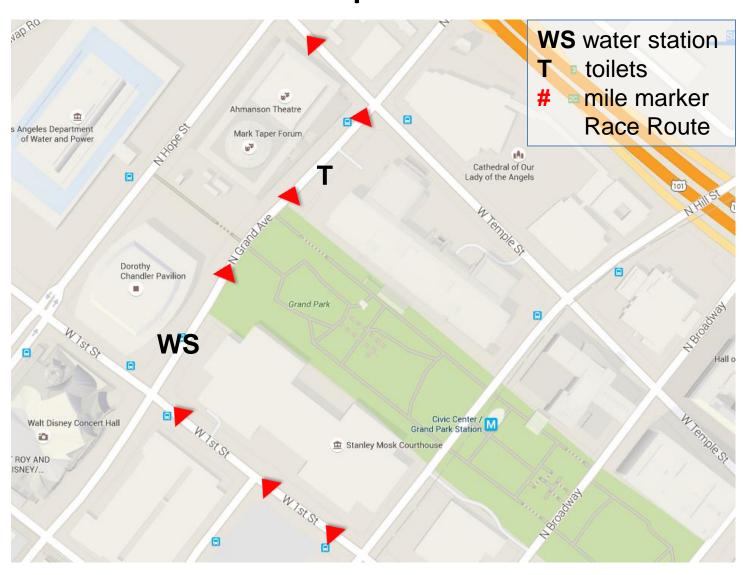

Water Station / Medical Station / Down-Drop Runner Location Map

Updated 1/02/20

### Mile 1 – Sunset, N. of Marion

(Toilets only at this location)



#### Mile 2 – Broadway, N. of Cesar Chavez



# Mile 3 –1st St between Main St and Los Angeles St



# Mile 4 – Grand Ave, between 1<sup>st</sup> and Temple



# Mile 5 – Glendale Blvd, just south of staircase at Kent St

@811 Glendale Blvd – Water Monster Location



Mile Marker 5: On Temple, R side, R side, at 1<sup>st</sup> hydrant past Beaudry Ave Mile Marker 6: On Glendale Blvd, R side, 9' across from Clinton St Stairway, in line with the north stairway

Mile 6 – No Water Station, Medical only



Mile Marker 6: On Glendale Blvd, R side, 9' across from Clinton St Stairway, in line with the north stairway.

#### Mile 7 – Sunset and Descanso



# Mile 8 – Hollywood and Lyman Pl



Mile Marker 8: On Sunset Blvd, R side at 4015 door

Mile Marker 9: On Hollywood, Blvd, R side, next to meter VH124, the 2<sup>nd</sup> meter past New Hampshire

# Mile 9 – Hollywood and Hobart



Mile Marker 9: On Hollywood Blvd, R side, next to meter VH124, the 2<s