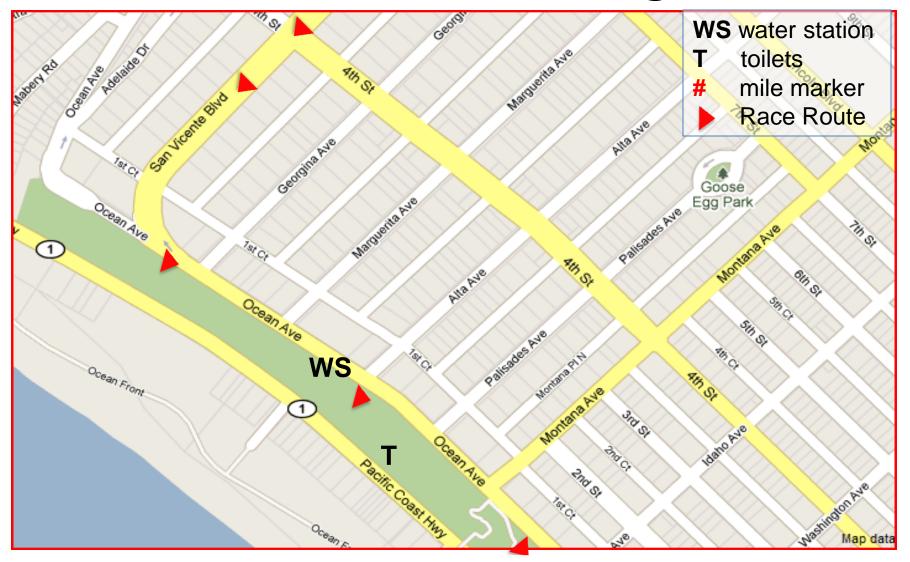

### Mile 25 – Ocean & Marguerita

Mile Marker 25: On San Vicente E-bound, 6 yds west of the gate at 502 San Vicente.