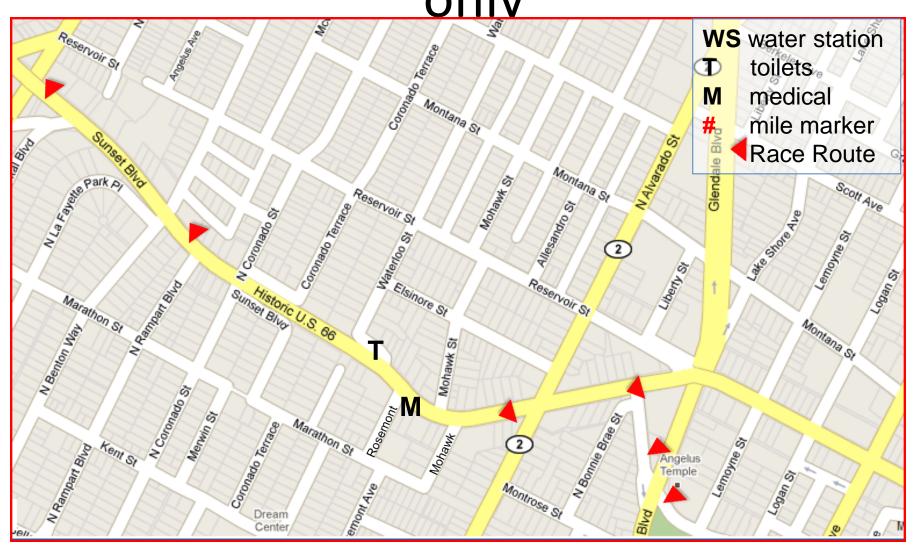

# Mile 5 – Glendale Blvd, just south of staircase at Kent St

@811 Glendale Blvd – Water Monster Location

Mile Marker 5: On Temple, R side, R side, at 1<sup>st</sup> hydrant past Beaudry Ave Mile Marker 6: On Glendale Blvd, R side, 9' across from Clinton St Stairway, in line with the north stairway

Mile 6 – No Water Station, Medical only

Mile Marker 6: On Glendale Blvd, R side, 9' across from Clinton St Stairway, in line with the north stairway.