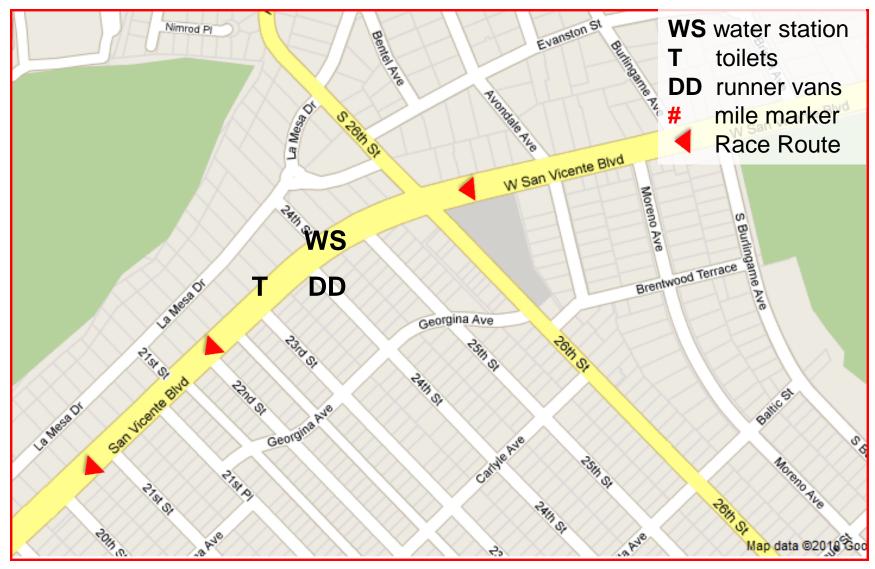

#### Mile 24 – San Vicente, west of 14th

Mile Marker 24: On San Vicente E-bound, 8 yds West of pole 2255357E on the west side of 18th St.