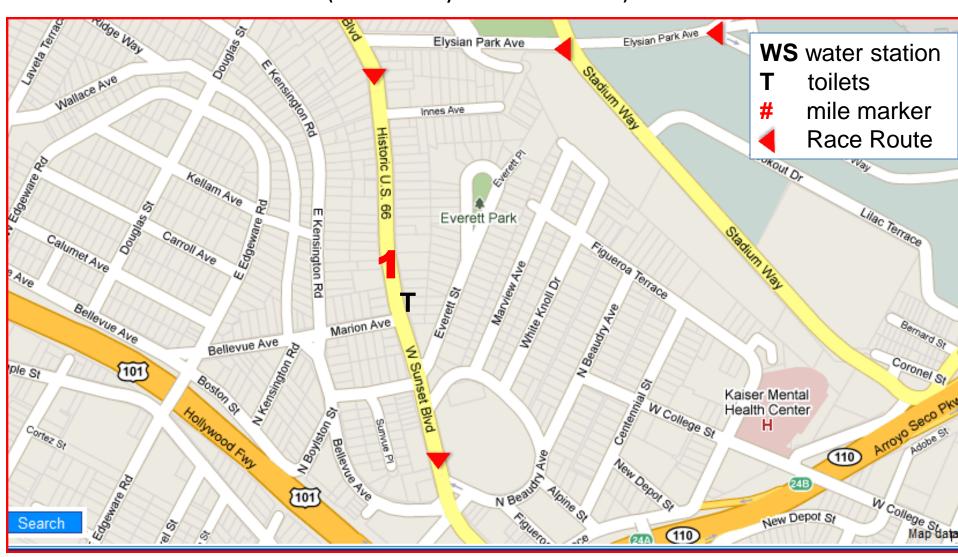

Water Station / Medical Station / Down-Drop Runner Location Map

Updated 1/02/20

### Mile 1 – Sunset, N. of Marion

(Toilets only at this location)



#### Mile 2 – Broadway, N. of Cesar Chavez



# Mile 3 –1st St between Main St and Los Angeles St



# Mile 4 – Grand Ave, between 1<sup>st</sup> and Temple



# Mile 5 – Glendale Blvd, just south of staircase at Kent St

@811 Glendale Blvd – Water Monster Location



Mile Marker 5: On Temple, R side, R side, at 1<sup>st</sup> hydrant past Beaudry Ave Mile Marker 6: On Glendale Blvd, R side, 9' across from Clinton St Stairway, in line with the north stairway

Mile 6 – No Water Station, Medical only



Mile Marker 6: On Glendale Blvd, R side, 9' across from Clinton St Stairway, in line with the north stairway.

#### Mile 7 – Sunset and Descanso



# Mile 8 – Hollywood and Lyman Pl



Mile Marker 8: On Sunset Blvd, R side at 4015 door

Mile Marker 9: On Hollywood, Blvd, R side, next to met