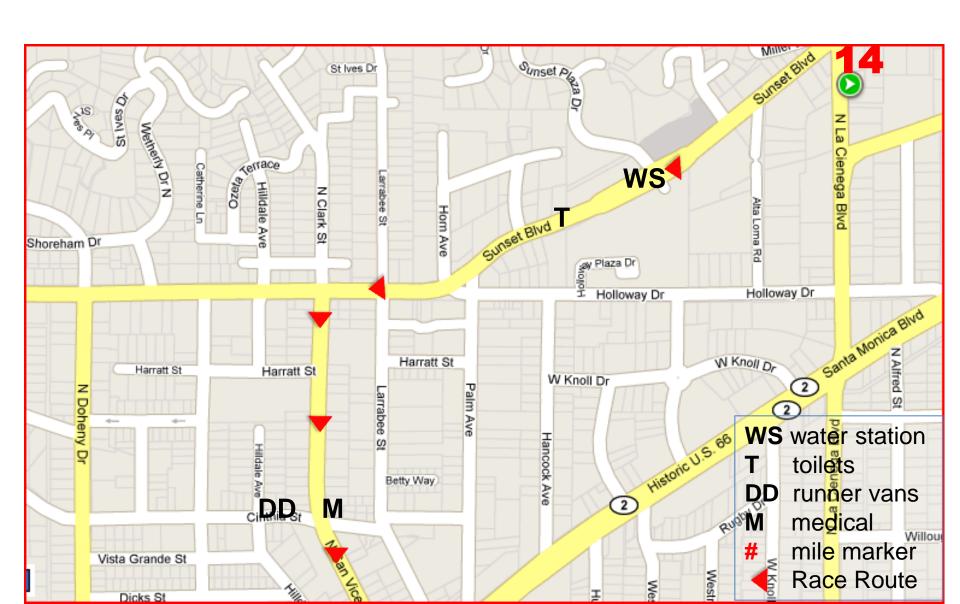

Blvd, R side, 9' across from Clinton St Stairway, in line with the north stairway

Mile 6 – No Water Station, Medical only



Mile Marker 6: On Glendale Blvd, R side, 9' across from Clinton St Stairway, in line with the north stairway.

#### Mile 7 – Sunset and Descanso



# Mile 8 – Hollywood and Lyman Pl



Mile Marker 8: On Sunset Blvd, R side at 4015 door

Mile Marker 9: On Hollywood, Blvd, R side, next to meter VH124, the 2<sup>nd</sup> meter past New Hampshire

# Mile 9 – Hollywood and Hobart



Mile Marker 9: On Hollywood Blvd, R side, next to meter VH124, the 2<sup>nd</sup> meter past New Hampshire

# Mile 10 – Hollywood & Bronson



# Mile 11 – Hollywood & Highland



#### Mile 12 – Sunset and Vista



Mile 13 – Sunset, btwn N Laurel and





#### Mile 14 – Sunset & Sunset Plaza



# Mile 15 – SM Blvd & Ramage



# Mile 16 – Burton Way & Foothill



#### Mile 17 – South SM Blvd & Charleville



Mile Marker 17: On Rodeo Dr., L side, next to square metal cover in front of #400, 6 yds N of light pole on NE Corner Brighton Way

### Mile 18 – SM Blvd & Thayer



Mile Marker 18: On Little SM Blvd, R side, middle of Moreno Dr.

#### Mile 19 – SM Blvd & Kelton



Mile Marker 19: On Santa Monica BI, w-bound, at middle of driveway to #10537

Mile 20 – 1440 S Sepulveda (north of Ohio)



Mile Marker 20: On SM Blvd, W bound, 3 yds E of 2<sup>nd</sup> light pole that's east of Bentley Ave.

#### Mile 21 – No Water Station

Mile Marker 21: On Wilshire Blvd W-bound, 5 ½ yrds E of 1st light pole at start of bus turnout, in line with VA grounds flagpole. **WS** water station toilet