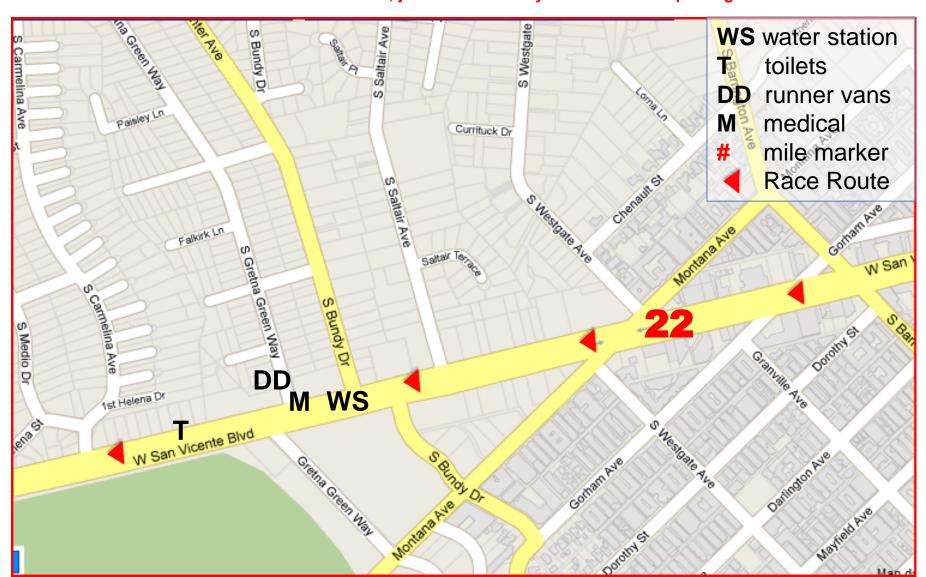

### Mile 22 – San Vicente & Bundy

#### Water Monster Location

Mile Marker 22: On San Vicente W-bound, just west of Katsuya and 44' west of parking meter BR51.