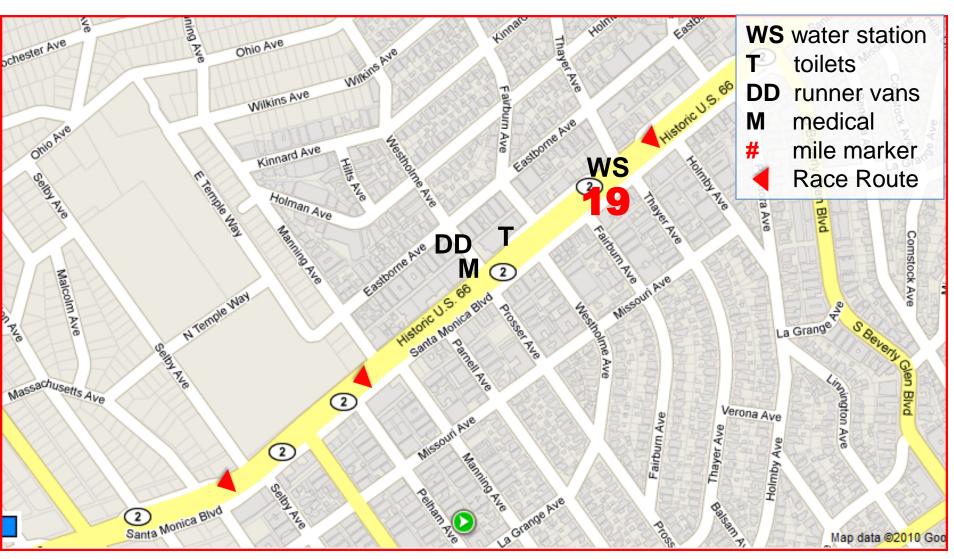

#### Mile 19 – SM Blvd & Kelton

Mile Marker 19: On Santa Monica BI, w-bound, at middle of driveway to #10537

Mile 20 – 1440 S Sepulveda (north of Ohio)

Mile Marker 20: On SM Blvd, W bound, 3 yds E of 2<sup>nd</sup> light pole that's east of Bentley Ave.