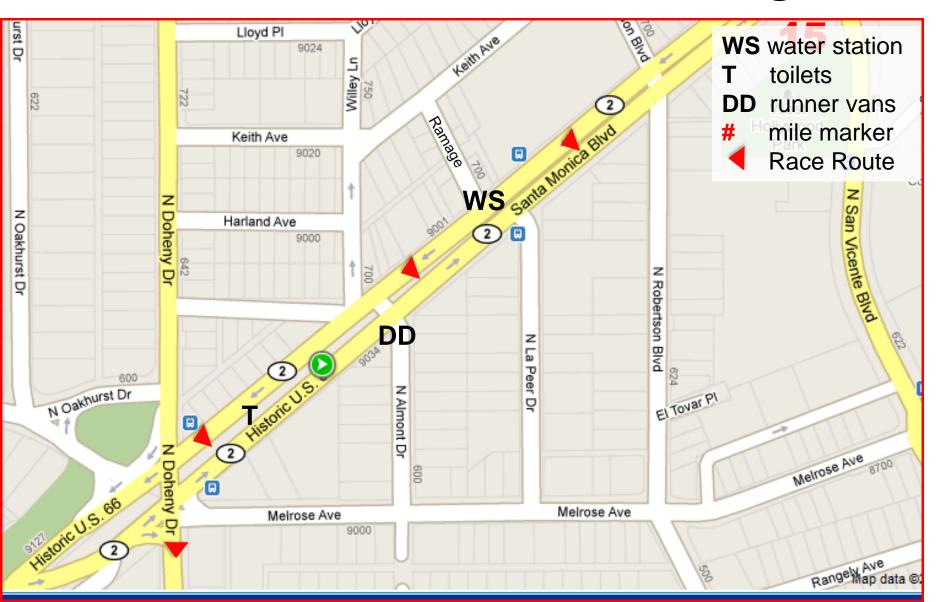

nton St Stairway, in line with the north stairway

Mile 6 – No Water Station, Medical only



Mile Marker 6: On Glendale Blvd, R side, 9' across from Clinton St Stairway, in line with the north stairway.

#### Mile 7 – Sunset and Descanso



# Mile 8 – Hollywood and Lyman Pl



Mile Marker 8: On Sunset Blvd, R side at 4015 door

Mile Marker 9: On Hollywood, Blvd, R side, next to meter VH124, the 2<sup>nd</sup> meter past New Hampshire

# Mile 9 – Hollywood and Hobart



Mile Marker 9: On Hollywood Blvd, R side, next to meter VH124, the 2<sup>nd</sup> meter past New Hampshire

# Mile 10 – Hollywood & Bronson



# Mile 11 – Hollywood & Highland



#### Mile 12 – Sunset and Vista



Mile 13 – Sunset, btwn N Laurel and





#### Mile 14 – Sunset & Sunset Plaza



# Mile 15 – SM Blvd & Ramage



# Mile 16 – Burton Way & Foothill



#### Mile 17 – South SM Blvd & Charleville



Mile Marker 17: On Rodeo Dr., L side, next to square metal cover in front of #400, 6 yds N of light pole on NE Corner Brighton Way

### Mile 18 – SM Blvd & Thayer



Mile Marker 18: On Little SM Blvd, R side, middle of Moreno Dr.

#### Mile 19 – SM Blvd & Kelton



Mile Marker 19: On Santa Monica BI, w-bound, at middle of driveway to #10537

Mile 20 – 1440 S Sepulveda (north of Ohio)



Mile Marker 20: On SM Blvd, W bound, 3 yds E of 2<sup>nd</sup> light pole that's east of Bentley Ave.

#### Mile 21 – No Water Station

Mile Marker 21: On Wilshire Blvd W-bound, 5 ½ yrds E of 1st light pole at start of bus turnout, in line with VA grounds flagpole. **WS** water station toilets **DD** runner vans # mile mark