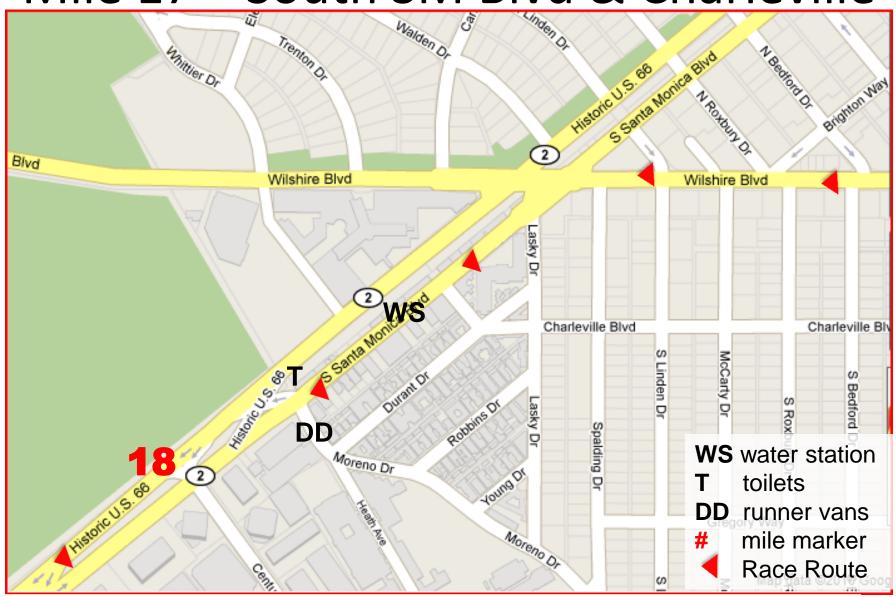

#### Mile 17 – South SM Blvd & Charleville

Mile Marker 17: On Rodeo Dr., L side, next to square metal cover in front of #400, 6 yds N of light pole on NE Corner Brighton Way

### Mile 18 – SM Blvd & Thayer

Mile Marker 18: On Little SM Blvd, R side, middle of Moreno Dr.