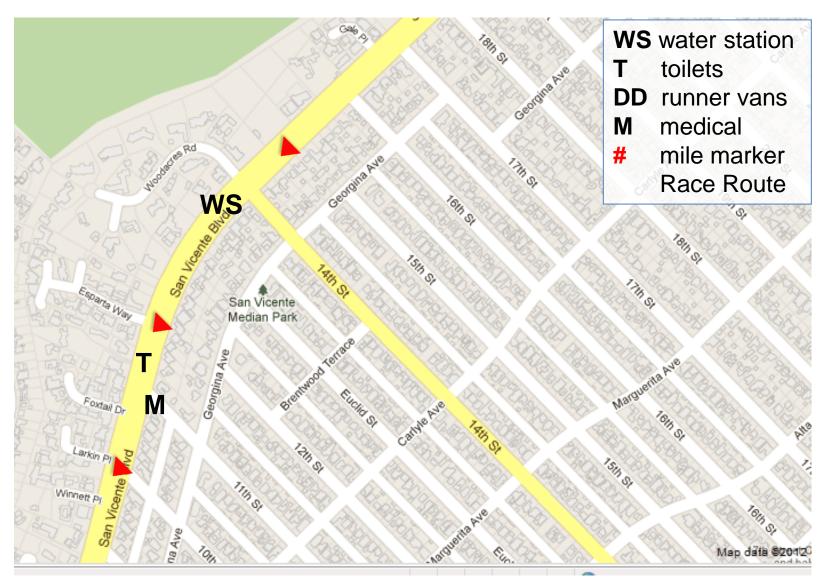

#### Mile 24 – San Vicente, west of 14th

Mile Marker 24: On San Vicente E-bound, 8 yds West of pole 2255357E on the west side of 18th St.

### Mile 25 – Ocean & Marguerita

Mile Marker 25: On San Vicente E-bound, 6 yds west of the gate at 502 San Vicente.