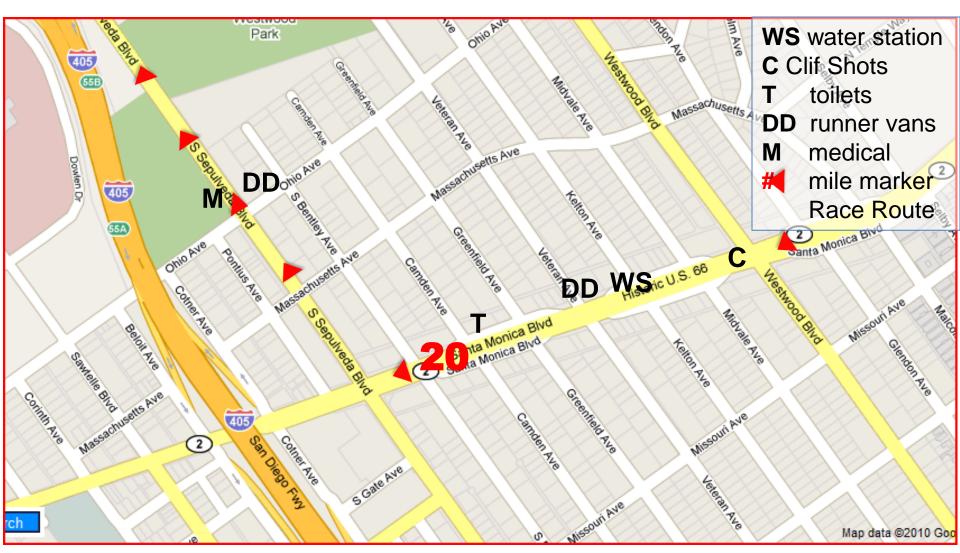

#### Mile 19 – SM Blvd & Kelton

Mile Marker 19: On Santa Monica BI, w-bound, at middle of driveway to #10537

Mile 20 – 1440 S Sepulveda (north of Ohio)

Mile Marker 20: On SM Blvd, W bound, 3 yds E of 2<sup>nd</sup> light pole that's east of Bentley Ave.