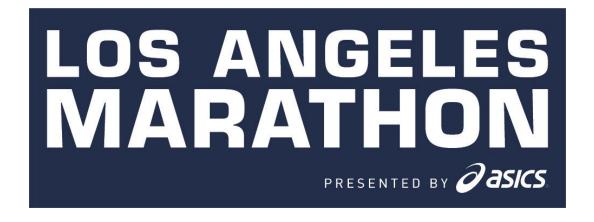

Water Station / Medical Station / Down-Drop Runner Location Map

Updated 1/02/20

### Mile 1 – Sunset, N. of Marion

(Toilets only at this location)



#### Mile 2 – Broadway, N. of Cesar Chavez



# Mile 3 –1st St between Main St and Los Angeles St



# Mile 4 – Grand Ave, between 1<sup>st</sup> and Temple



# Mile 5 – Glendale Blvd, just south of staircase at Kent St

@811 Glendale Blvd – Water Monster Location



Mile Marker 5: On Temple, R side, R side, at 1<sup>st</sup> hydrant past Beaudry Ave Mile Marker 6: On Glendale Blvd, R side, 9' across from Clinton St Stairway, in line with the north stairway

Mile 6 – No Water Station, Medical only



Mile Marker 6: On Glendale Blvd, R side, 9' across from Clinton St Stairway, in line with the north stairway.

#### Mile 7 – Sunset and Des