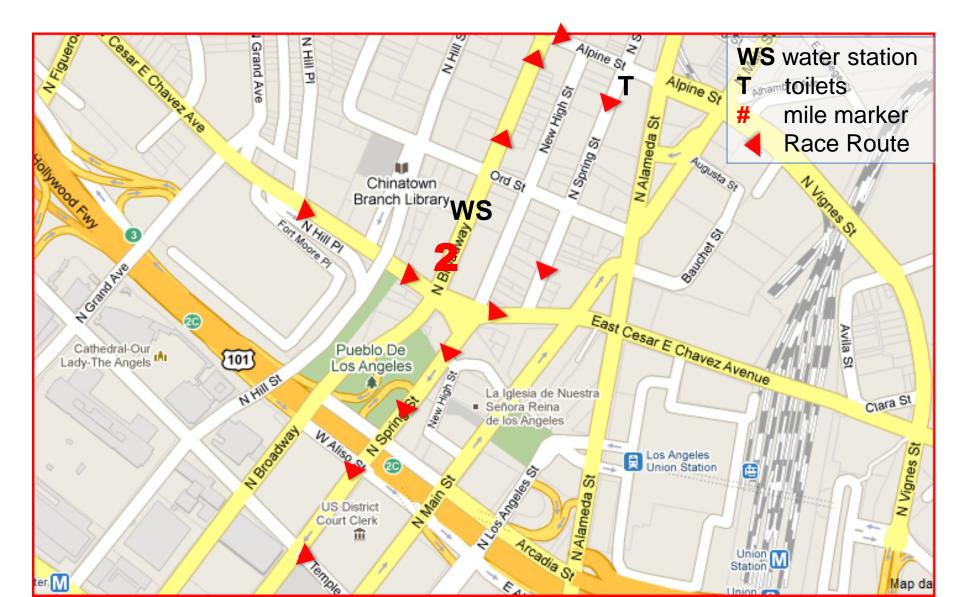

|                                                |
| 20/24 | Sepulveda, north of Ohio at 1440 S Sepulveda                   | Sepulveda and Ohio – in parking lot            |
| 21    |                                                                |                                                |
| 22/23 | San Vicente Blvd, just east of Saltair                         | SV west of Saltair in median                   |
| 25    | SM Blvd between Parnell and Prosser in the EB lanes(25)        | SM Blvd and Westholme                          |

We will be having late station volunteers at Mile 15, 17, 20/24, 25 (at WS 18).

Water Station locations are subject to change.

### Mile 1 – Sunset, N. of Marion

(Toilets only at this location)



#### Mile 2 – Broadway, N. of Cesar Chavez



### Mile 3 –1st St between Main St and Los Angeles St



#### Mile 4 – Grand Ave, between 1<sup>st</sup> and Temple



#### Mile 5 – Glendale Blvd, just south of staircase at Kent St @811 Glendale Blvd – Water Monster Location



Mile Marker 5: On Temple, R side, R side, at 1<sup>st</sup> hydrant past Beaudry Ave Mile Marker 6: On Glendale Blvd, R side, 9' across from Clinton St Stairway, in line with the north stairway



Mile Marker 6: On Glendale Blvd, R side, 9' across from Clinton St Stairway, in line with the north stairway.

#### Mile 7 – Sunset and Descanso



## Mile 8 – Hollywood and Hillhurst



Mile Marker 8: On Sunset Blvd, R side at 4015 door Mile Marker 9: On Hollywood, Blvd, R side, next to meter VH124, the 2<sup>nd</sup> meter past New Hampshire

# Mile 9 – Hollywood and