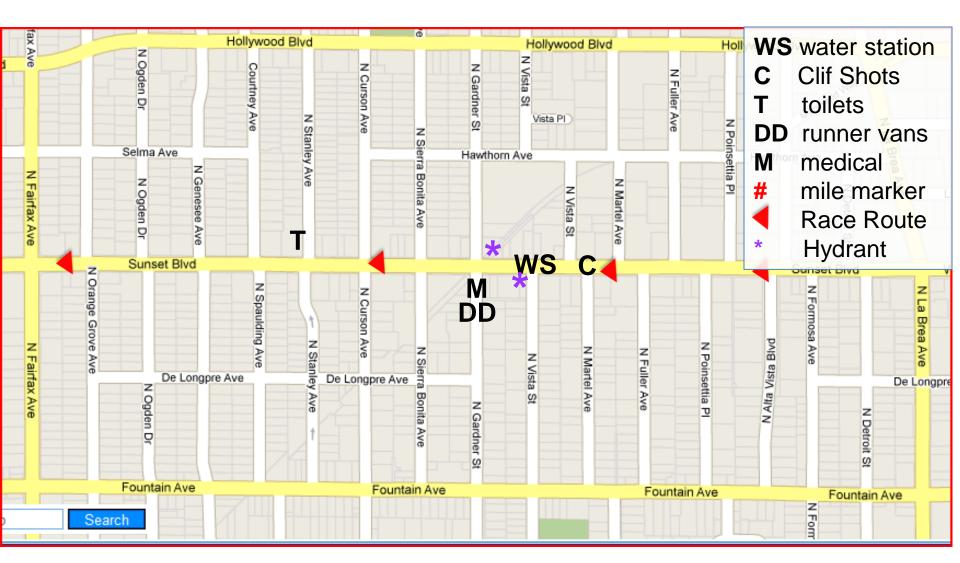

Mile Marker 5: On Temple, R side, R side, at 1<sup>st</sup> hydrant past Beaudry Ave Mile Marker 6: On Glendale Blvd, R side, 9' across from Clinton St Stairway, in line with the north stairway



Mile Marker 6: On Glendale Blvd, R side, 9' across from Clinton St Stairway, in line with the north stairway.

#### Mile 7 – Sunset and Descanso



## Mile 8 – Hollywood and Hillhurst



Mile Marker 8: On Sunset Blvd, R side at 4015 door Mile Marker 9: On Hollywood, Blvd, R side, next to meter VH124, the 2<sup>nd</sup> meter past New Hampshire

# Mile 9 – Hollywood and Hobart



Mile Marker 9: On Hollywood Blvd, R side, next to meter VH124, the 2<sup>nd</sup> meter past New Hampshire

# Mile 10 – Hollywood & Bronson-Med Only



# Mile 11 – Hollywood & Highland



#### Mile 12 – Sunset and Vista



# Mile 13 – Sunset, btwn N Laurel and N Hayworth



#### Mile 14 – Sunset & Sunset Plaza



### Mile 15 – SM Blvd & Ramage



### Mile 16 – Burton Way & Foothill



Mile Marker 16: On Doheny, R Side, 18 yds N of light pole on NW corner of Burton Way

#### Mile 17 – South SM Blvd & Charleville



Mile Marker 17: On Rodeo Dr., L side, next to square metal cover in front of #400, 6 yds N of light pole on NE Corner Brighton Way

#### Mile 18 – SM Blvd & Thayer



Mile Marker 18: On Little SM Blvd, R side, middle of Moreno Dr. Mile Marker 25: On Santa Monica Blvd north side, 8' east of median split at Malcolm Ave directly at Enterprise Rent-a-car at 10799 Santa Monica Blvd on left.

# Mile 20/24 – 1440 S Sepulveda (north of Ohio) 2 Way Station



Mile Marker 20: On SM Blvd, W bound, 3 yds E o