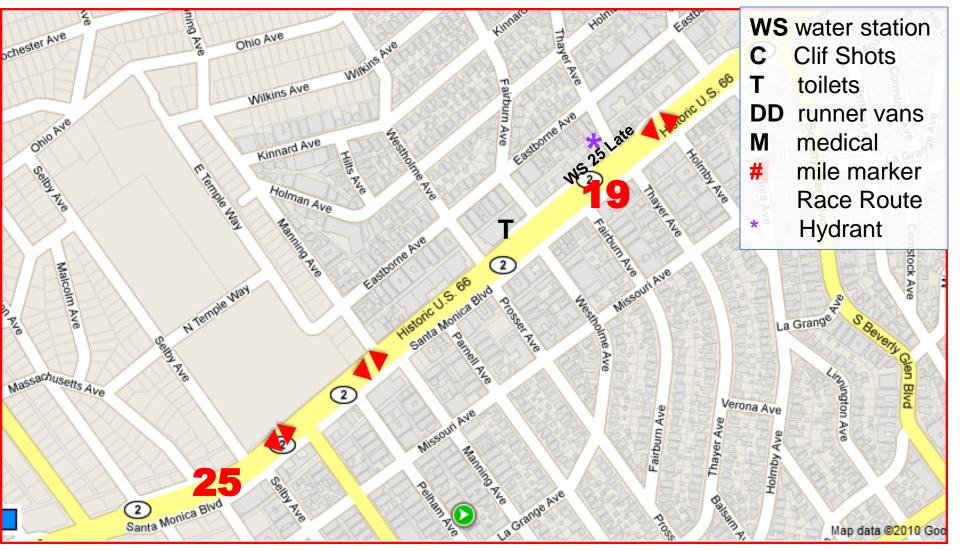

#### Mile 18 – SM Blvd & Thayer

Mile Marker 18: On Little SM Blvd, R side, middle of Moreno Dr. Mile Marker 25: On Santa Monica Blvd north side, 8' east of median split at Malcolm Ave directly at Enterprise Rent-a-car at 10799 Santa Monica Blvd on left.

#### Mile 25 – SM Blvd bet Parnell and Prosser 18 on North Side of SM Blvd, 25 on South Side of SM Blvd

Mile Marker 18: On Little SM Blvd, R side, middle of Moreno Dr. Mile Marker 25: On Santa Monica Blvd south side, 150' east of Westwood Blvd

#### Mile 25 Late – SM Blvd & Thayer

Mile Marker 18: On Little SM Blvd, R side, middle of Moreno Dr. Mile Marker 25: On Santa Monica Blvd north side, 8' east of median split at Malcolm Ave directly at Enterprise Rent-a-car at 10799 Santa Monica Blvd on left.