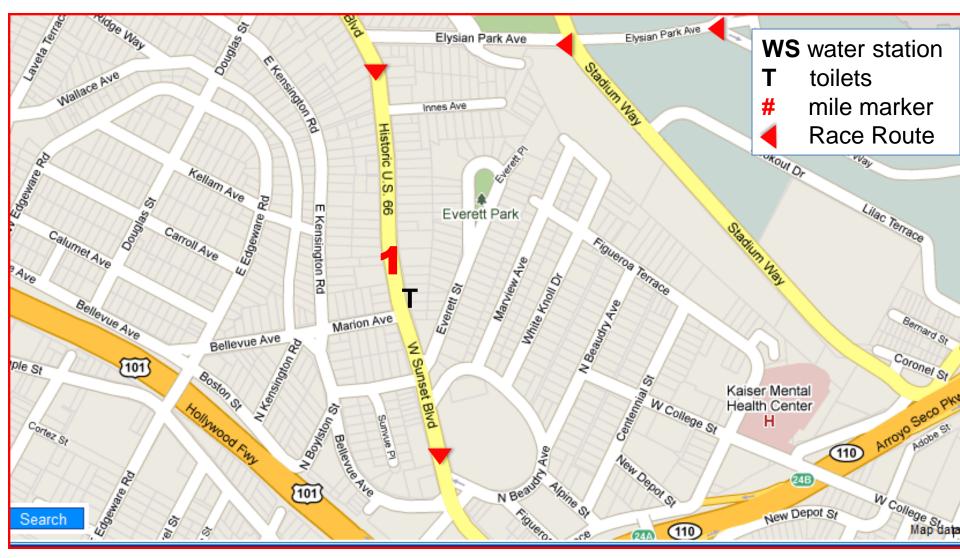

|                                                |
| 20/24 | Sepulveda, north of Ohio at 1440 S Sepulveda                   | Sepulveda and Ohio – in parking lot            |
| 21    |                                                                |                                                |
| 22/23 | San Vicente Blvd, just east of Saltair                         | SV west of Saltair in median                   |
| 25    | SM Blvd between Parnell and Prosser in the EB lanes(25)        | SM Blvd and Westholme                          |

We will be having late station volunteers at Mile 15, 17, 20/24, 25 (at WS 18).

Water Station locations are subject to change.

### Mile 1 – Sunset, N. of Marion

(Toilets only at this location)



#### Mile 2 – Broadway, N. of Cesar Chavez



### Mile 3 –1st St between Main St and Los Angeles St



#### Mile 4 – Grand Ave, between 1<sup>st</sup> and Temple



#### Mile 5 – Glendale Blvd, just south of staircase at Kent St @811 Glendale Blvd – Water Monster Location



Mile Marker 5: On Temple, R side, R side, at 1<sup>st</sup> hydrant past Beaudry Ave Mile Marker 6: On Glendale Blvd, R side, 9' across from Clinton St Stairway, in line with the north stairway



Mile Marker 6: On Glendale Blvd, R side, 9' across from Clinton St Stairway, in line with the north stairway.

#### Mile 7 – Sunset and Descanso



## Mile 8 – Hollywood and Hillhurst



Mile Marker 8: On Sunset Blvd, R side at 4015 door Mile Marker 9: On Hollywood, Blvd, R side, next to meter VH124, the 2<sup>nd</sup> mete