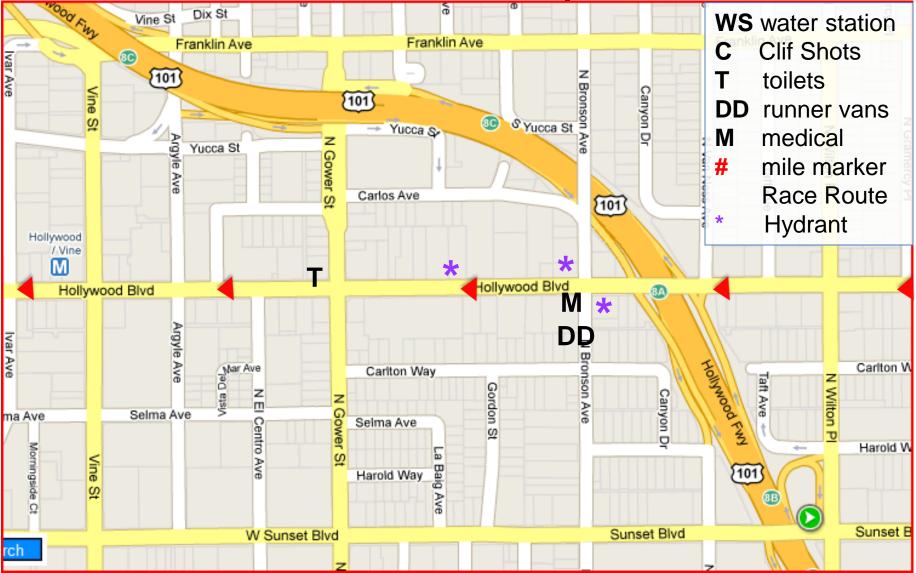

## Mile 8 – Hollywood and Hillhurst

Mile Marker 8: On Sunset Blvd, R side at 4015 door Mile Marker 9: On Hollywood, Blvd, R side, next to meter VH124, the 2<sup>nd</sup> meter past New Hampshire