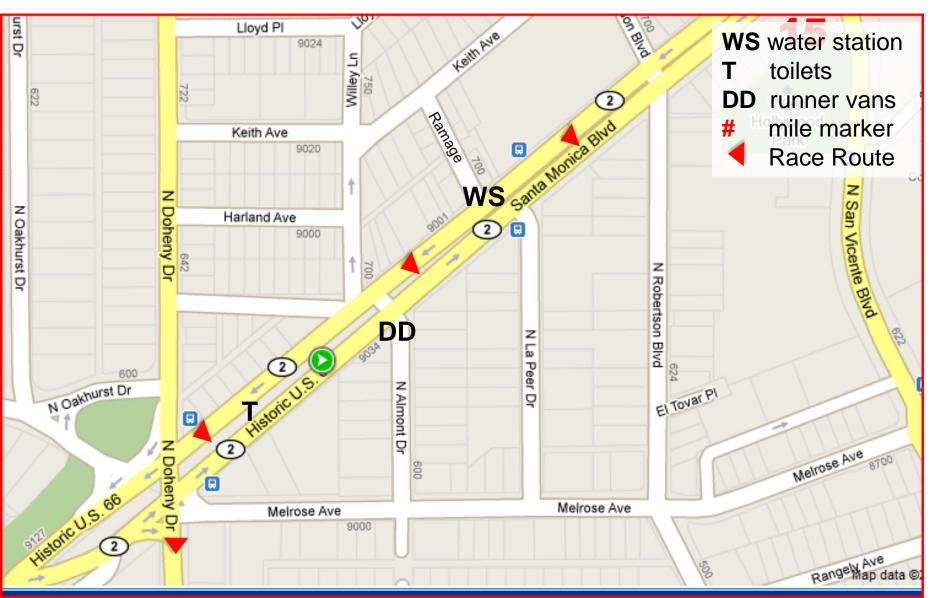

9' across from Clinton St Stairway, in line with the north stairway



Mile Marker 6: On Glendale Blvd, R side, 9' across from Clinton St Stairway, in line with the north stairway.

#### Mile 7 – Sunset and Descanso



## Mile 8 – Hollywood and Hillhurst



Mile Marker 8: On Sunset Blvd, R side at 4015 door Mile Marker 9: On Hollywood, Blvd, R side, next to meter VH124, the 2<sup>nd</sup> meter past New Hampshire

# Mile 9 – Hollywood and Hobart



Mile Marker 9: On Hollywood Blvd, R side, next to meter VH124, the 2<sup>nd</sup> meter past New Hampshire

# Mile 10 – Hollywood & Bronson-Med Only



# Mile 11 – Hollywood & Highland



#### Mile 12 – Sunset and Vista



# Mile 13 – Sunset, btwn N Laurel and N Hayworth



#### Mile 14 – Sunset & Sunset Plaza



### Mile 15 – SM Blvd & Ramage



### Mile 16 – Burton Way & Foothill



Mile Marker 16: On Doheny, R Side, 18 yds N of light pole on NW corner of Burton Way

#### Mile 17 – South SM Blvd & Charleville



Mile Marker 17: On Rodeo Dr., L side, next to square metal cover in front of #400, 6 yds N of light pole on NE Corner Brighton Way

#### Mile 18 – SM Blvd & Thayer



Mile Marker 18: On Little SM Blvd, R side, middle of Moreno Dr. Mile Marker 25: On Santa Monica Blvd north side, 8' east of median split at Malcolm Ave directly at Enterprise Rent-a-car at 10799 Santa Monica Blvd on left.

# Mile 20/24 – 1440 S Sepulveda (north of Ohio) 2 Way Station



Mile Marker 20: On SM Blvd, W bound, 3 yds E of 2<sup>nd</sup> light pole that's east of Bentley Ave Mile Marker 24: On S Sepulveda Blvd west side, directly at 1401 S Sepul