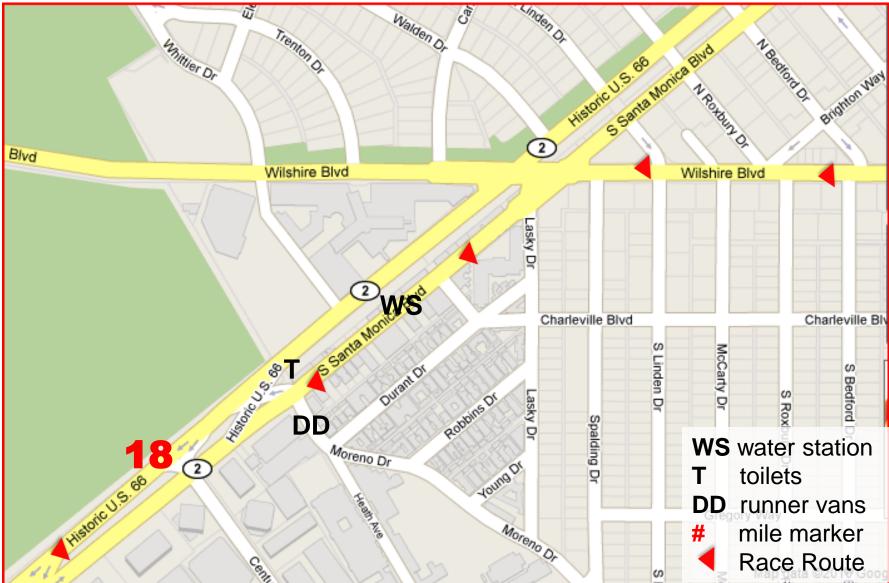

#### Mile 17 – South SM Blvd & Charleville

Mile Marker 17: On Rodeo Dr., L side, next to square metal cover in front of #400, 6 yds N of light pole on NE Corner Brighton Way