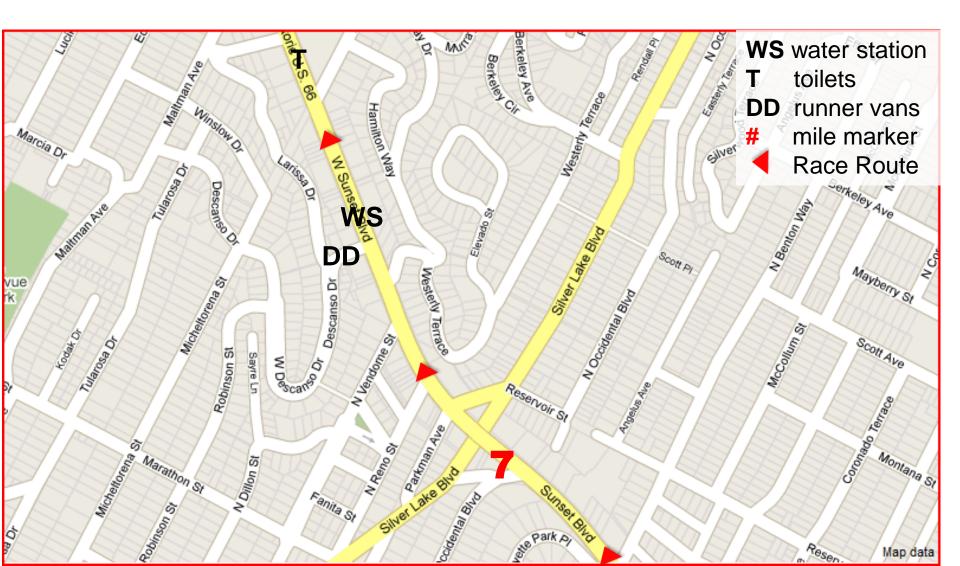

late station volunteers at Mile 15, 17, 20/24, 25 (at WS 18).

Water Station locations are subject to change.

### Mile 1 – Sunset, N. of Marion

(Toilets only at this location)



#### Mile 2 – Broadway, N. of Cesar Chavez



### Mile 3 –1st St between Main St and Los Angeles St



#### Mile 4 – Grand Ave, between 1<sup>st</sup> and Temple



#### Mile 5 – Glendale Blvd, just south of staircase at Kent St @811 Glendale Blvd – Water Monster Location



Mile Marker 5: On Temple, R side, R side, at 1<sup>st</sup> hydrant past Beaudry Ave Mile Marker 6: On Glendale Blvd, R side, 9' across from Clinton St Stairway, in line with the north stairway



Mile Marker 6: On Glendale Blvd, R side, 9' across from Clinton St Stairway, in line with the north stairway.

#### Mile 7 – Sunset and Descanso



## Mile 8 – Hollywood and Hillhurst



Mile Marker 8: On Sunset Blvd, R side at 4015 door Mile Marker 9: On Hollywood, Blvd, R side, next to meter VH124, the 2<sup>nd</sup> meter past New Hampshire

# Mile 9 – Hollywood and Hobart



Mile Marker 9: On Hollywood Blvd, R side, next to meter VH124, the 2<sup>nd</sup> meter past New Hampshire

# Mile 10 – Hollywood & Bronson-Med Only



# Mile 11 – Hollywood & Highland



#### Mile 12 – Sunset and Vista



# Mile 13 – Sunset, btwn N Laurel and N Hayworth



#### Mile 14 – Sunset & Sunset Plaza



### Mile 15 – SM Blvd & Ramage



### Mile 16 – Burton Way & Foothill



Mile Marker 16: On Doheny, R Side, 18 yds N of light pole on NW corner of Burton Way

#### Mile 17 – South SM Blvd & Charleville



Mile Marker 17: On Rodeo Dr., L side, next t