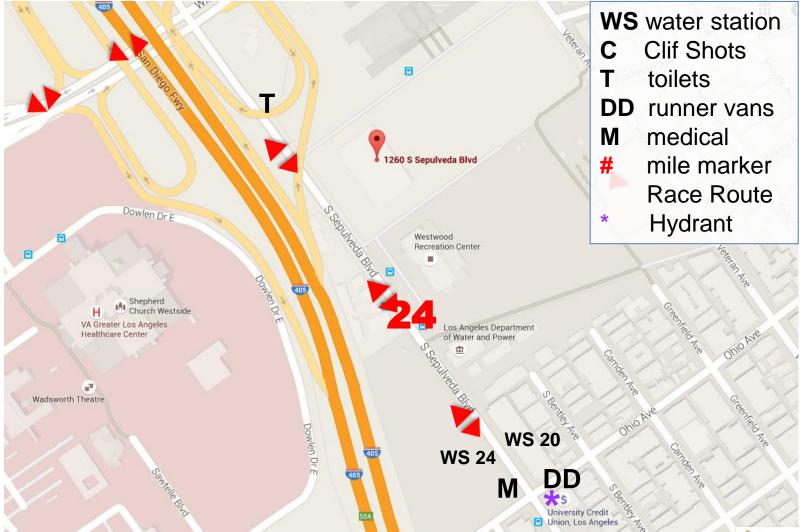

# Mile 20/24 – 1440 S Sepulveda (north of Ohio) 2 Way Station

Mile Marker 20: On SM Blvd, W bound, 3 yds E of 2<sup>nd</sup> light pole that's east of Bentley Ave Mile Marker 24: On S Sepulveda Blvd west side, directly at 1401 S Sepulveda Blvd on right.

# Mile 20/24 – 1440 S Sepulveda (north of Ohio) <sup>2</sup> Way Station

Mile Marker 20: On SM Blvd, W bound, 3 yds E of 2<sup>nd</sup> light pole that's east of Bentley Ave Mile Marker 24: On S Sepulveda Blvd west side, directly at 1401 S Sepulveda Blvd on right.