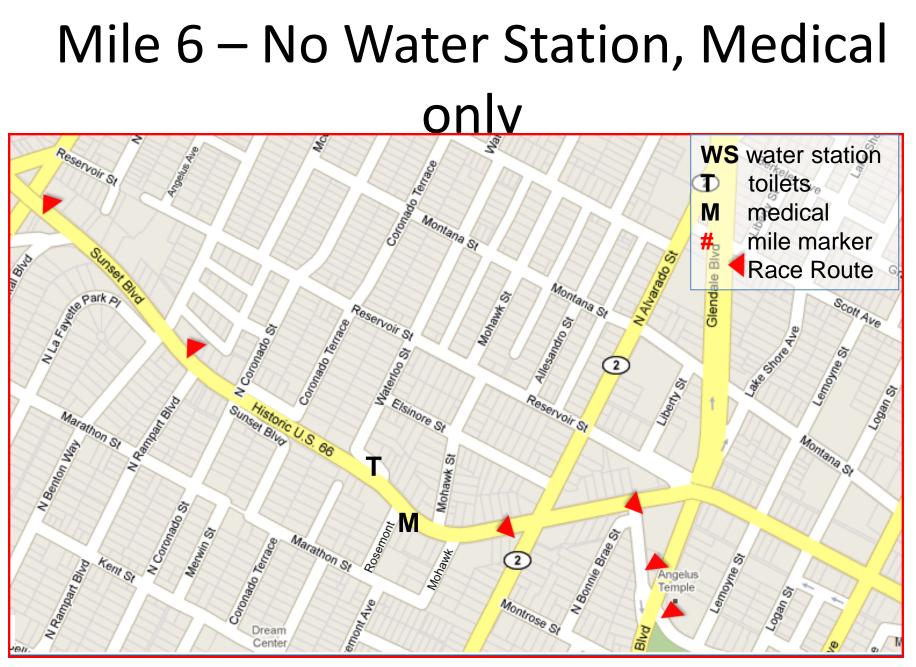

|
| 25    | SM Blvd between Parnell and Prosser in the EB lanes(25)        | SM Blvd and Westholme                          |

We will be having late station volunteers at Mile 15, 17, 20/24, 25 (at WS 18).

Water Station locations are subject to change.

### Mile 1 – Sunset, N. of Marion

(Toilets only at this location)



#### Mile 2 – Broadway, N. of Cesar Chavez



### Mile 3 –1st St between Main St and Los Angeles St



#### Mile 4 – Grand Ave, between 1<sup>st</sup> and Temple



#### Mile 5 – Glendale Blvd, just south of staircase at Kent St @811 Glendale Blvd – Water Monster Location



Mile Marker 5: On Temple, R side, R side, at 1<sup>st</sup> hydrant past Beaudry Ave Mile Marker 6: On Glendale Blvd, R side, 9' across from Clinton St Stairway, in line with the north stairway



Mile Marker 6: On Glendale Blvd, R side, 9' across from Clinton St Stairway, in line with the north stairway.

#### Mile 7 – Sunset and Descanso



## Mile 8 – Hollywood and Hillhurst



Mile Marker 8: On Sunset Blvd, R side at 4015 door Mile Marker 9: On Hollywood, Blvd, R side, next to meter VH124, the 2<sup>nd</sup> meter past New Hampshire

# Mile 9 – Hollywood and Hobart



Mile Marker 9: On Hollywood Blvd, R side, next to meter VH124, the 2<sup>nd</sup> meter past New Hampshire

# Mile 10 – Hollywood & Bronson-Med Only



# Mile 11 – Hollywood & Highland



#### Mile 12 – Sunset and Vista



# Mile 13 – Sunset, btwn N Laurel and N Hayworth



#### Mile 14 – Sunset & Sunset Plaza



### Mile 15 – SM Blvd & Ramage



### Mile 16 – Burton Way & Foothill



Mile Marker 16: On Doheny, R