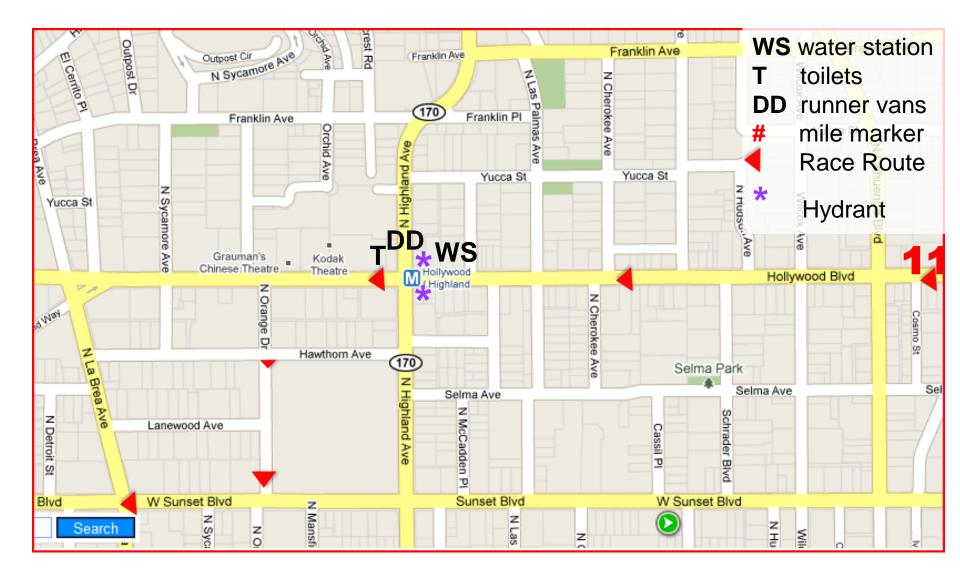

e Blvd – Water Monster Location



Mile Marker 5: On Temple, R side, R side, at 1<sup>st</sup> hydrant past Beaudry Ave Mile Marker 6: On Glendale Blvd, R side, 9' across from Clinton St Stairway, in line with the north stairway



Mile Marker 6: On Glendale Blvd, R side, 9' across from Clinton St Stairway, in line with the north stairway.

#### Mile 7 – Sunset and Descanso



## Mile 8 – Hollywood and Hillhurst



Mile Marker 8: On Sunset Blvd, R side at 4015 door Mile Marker 9: On Hollywood, Blvd, R side, next to meter VH124, the 2<sup>nd</sup> meter past New Hampshire

# Mile 9 – Hollywood and Hobart



Mile Marker 9: On Hollywood Blvd, R side, next to meter VH124, the 2<sup>nd</sup> meter past New Hampshire

# Mile 10 – Hollywood & Bronson-Med Only



# Mile 11 – Hollywood & Highland



#### Mile 12 – Sunset and Vista



# Mile 13 – Sunset, btwn N Laurel and N Hayworth



#### Mile 14 – Sunset & Sunset Plaza



### Mile 15 – SM Blvd & Ramage



### Mile 16 – Burton Way & Foothill



Mile Marker 16: On Doheny, R Side, 18 yds N of light pole on NW corner of Burton Way

#### Mile 17 – South SM Blvd & Charleville



Mile Marker 17: On Rodeo Dr., L side, next to square metal cover in front of #400, 6 yds N of light pole on NE Corner Brighton Way

#### Mile 18 – SM Blvd & Thayer



Mile Marker 18: On Little SM Blvd, R side, middle of Moreno Dr. Mile Marker 25: On Santa Monica Blvd north side, 8' east of median split at Malcolm Ave directly at Enterprise Rent-a-car at 10799 Santa Monica Blvd on left.

# Mile 20/24 – 1440 S Sepulveda (north of Ohio) 2 Way Station



Mile Marker