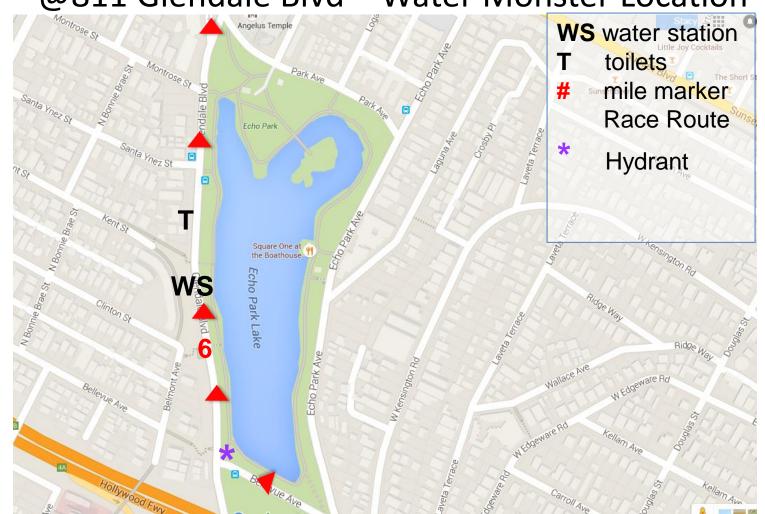

#### Mile 5 – Glendale Blvd, just south of staircase at Kent St @811 Glendale Blvd – Water Monster Location

Mile Marker 5: On Temple, R side, R side, at 1<sup>st</sup> hydrant past Beaudry Ave Mile Marker 6: On Glendale Blvd, R side, 9' across from Clinton St Stairway, in line with the north stairway

Mile Marker 6: On Glendale Blvd, R side, 9' across from Clinton St Stairway, in line with the north stairway.