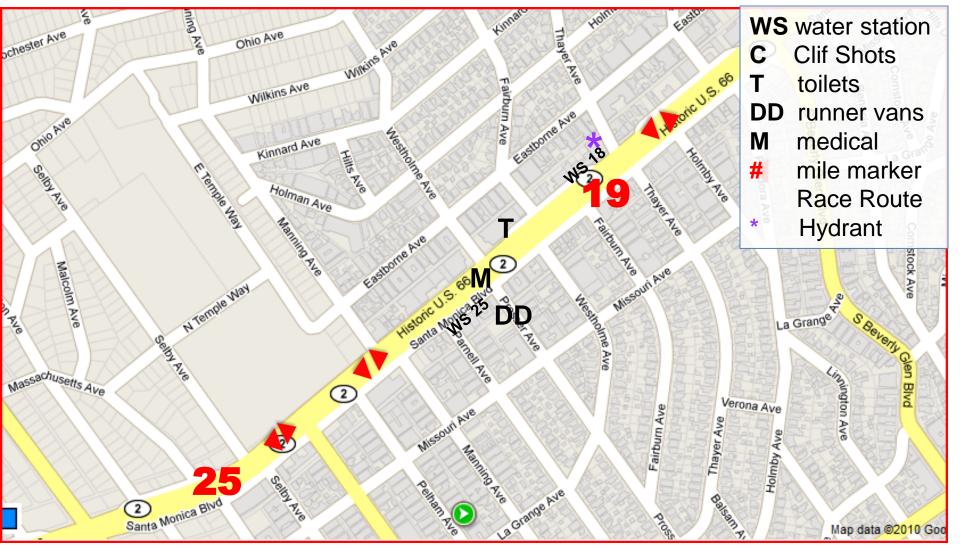

#### Mile 18 – SM Blvd & Thayer

Mile Marker 18: On Little SM Blvd, R side, middle of Moreno Dr. Mile Marker 25: On Santa Monica Blvd north side, 8' east of median split at Malcolm Ave directly at Enterprise Rent-a-car at 10799 Santa Monica Blvd on left.

#### Mile 25 – SM Blvd bet Parnell and Prosser 18 on North Side of SM Blvd, 25 on South Side of SM Blvd

Mile Marker 18: On Little SM Blvd, R side, middle of Moreno Dr. Mile Marker 25: On Santa Monica Blvd south side, 150' east of Westwood Blvd

#### Mile 25 Late – SM Blvd & Thayer

Mile Marker 18: On Little SM Blvd, R side, middle of Moreno Dr. Mile Marker 25: On Santa Monica Blvd north side, 8' east of median split at Malcolm Ave directly at Enterprise Rent-a-car at 10799 Santa Monica Blvd on left.