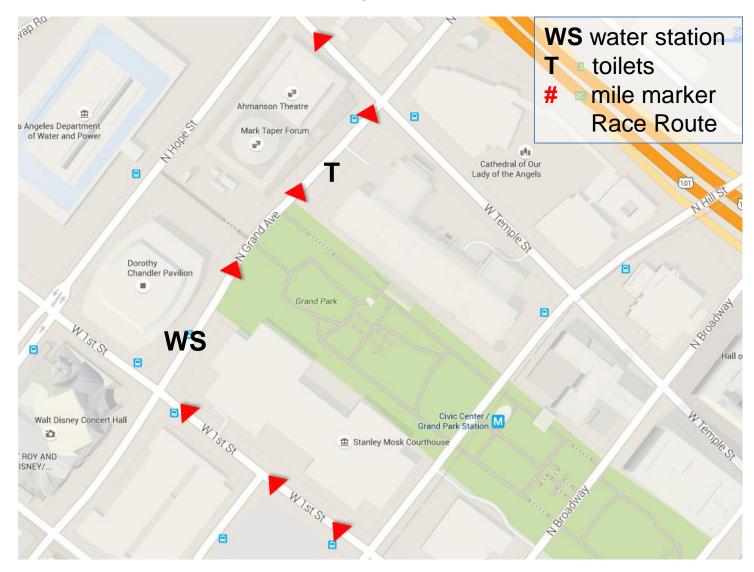

| Sepulveda and Ohio – in parking lot            |
| 21    |                                                                |                                                |
| 22/23 | San Vicente Blvd, just east of Saltair                         | SV west of Saltair in median                   |
| 25    | SM Blvd between Parnell and Prosser in the EB lanes(25)        | SM Blvd and Westholme                          |

We will be having late station volunteers at Mile 15, 17, 20/24, 25 (at WS 18).

Water Station locations are subject to change.

### Mile 1 – Sunset, N. of Marion

(Toilets only at this location)



#### Mile 2 – Broadway, N. of Cesar Chavez



### Mile 3 –1st St between Main St and Los Angeles St



#### Mile 4 – Grand Ave, between 1<sup>st</sup> and Temple



#### Mile 5 – Glendale Blvd, just south of staircase at Kent St @811 Glendale Blvd – Water Monster Location



Mile Marker 5: On Temple, R side, R side, at 1<sup>st</sup> hydrant past Beaudry Ave Mile Marker 6: On Glendale Blvd, R side, 9' across from Clinton St Stairway, in line with the north stairway



Mile Marker 6: On Glendale Blvd, R side, 9' across from Clinton St Stairway, in line with the north stairway.

#### Mile 7 – Sunset and Descanso



## Mile 8 – Hollywood and Hillhurst



Mile Marker 8: On Sunset Blvd, R side at 4015 door Mile Marker 9: On Hollywood, Blvd, R side, next to meter VH124, the 2<sup>nd</sup> meter past New Hampshire

# Mile 9 – Hollywood and Hobart



Mile Marker 9: On Hollywood Blvd, R side, next to meter VH124, the 2<sup>nd</sup> meter past New Hampshire