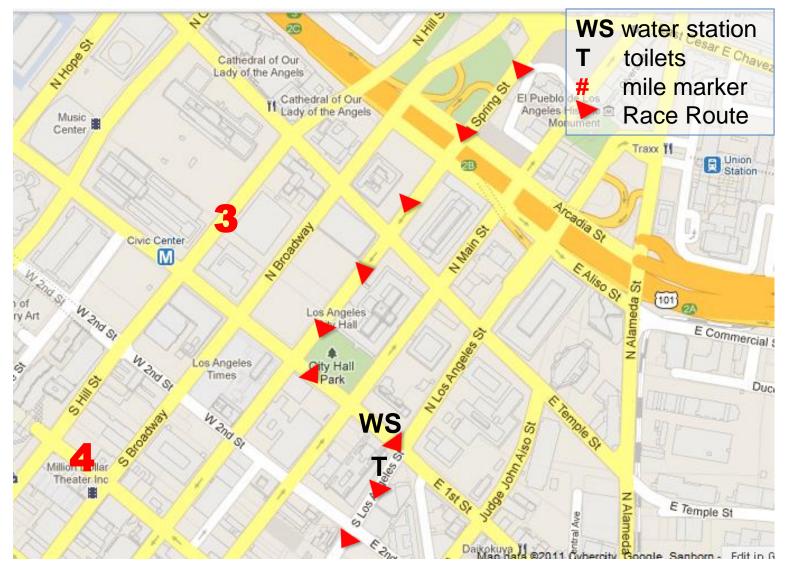

### Mile 3 –1st St between Main St and Los Angeles St

#### Mile 4 – Grand Ave, between 1<sup>st</sup> and Temple