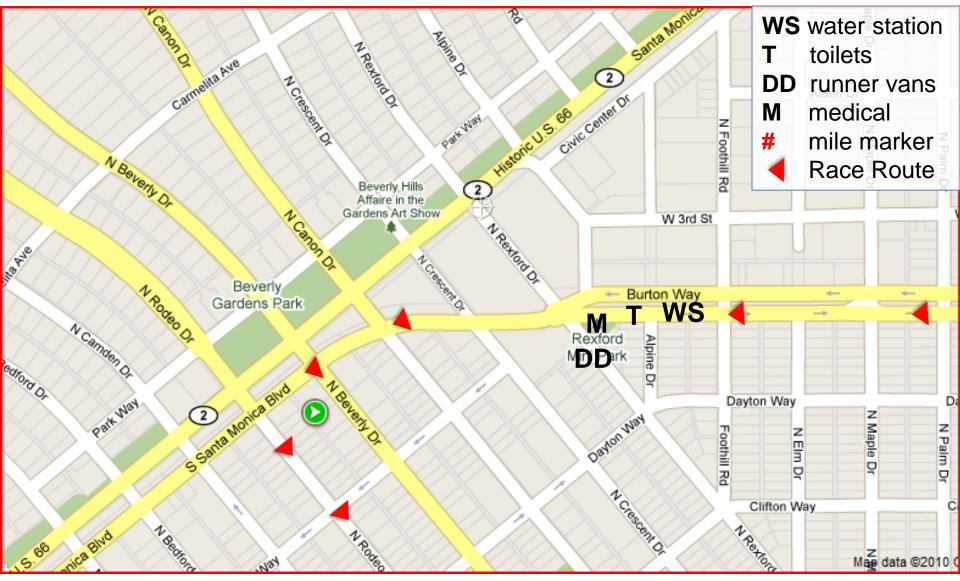

### Mile 16 – Burton Way & Foothill

Mile Marker 16: On Doheny, R Side, 18 yds N of light pole on NW corner of Burton Way

#### Mile 17 – South SM Blvd & Charleville

Mile Marker 17: On Rodeo Dr., L side, next to square metal cover in front of #400, 6 yds N of light pole on NE Corner Brighton Way