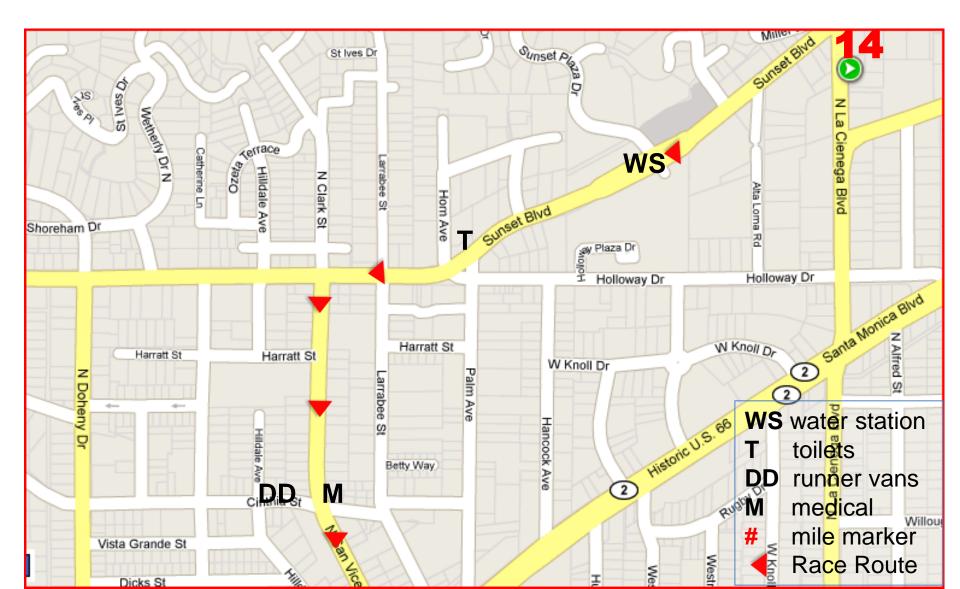

rker 6: On Glendale Blvd, R side, 9' across from Clinton St Stairway, in line with the north stairway



Mile Marker 6: On Glendale Blvd, R side, 9' across from Clinton St Stairway, in line with the north stairway.

#### Mile 7 – Sunset and Descanso



## Mile 8 – Hollywood and Hillhurst



Mile Marker 8: On Sunset Blvd, R side at 4015 door Mile Marker 9: On Hollywood, Blvd, R side, next to meter VH124, the 2<sup>nd</sup> meter past New Hampshire

# Mile 9 – Hollywood and Hobart



Mile Marker 9: On Hollywood Blvd, R side, next to meter VH124, the 2<sup>nd</sup> meter past New Hampshire

# Mile 10 – Hollywood & Bronson-Med Only



# Mile 11 – Hollywood & Highland



#### Mile 12 – Sunset and Vista



# Mile 13 – Sunset, btwn N Laurel and N Hayworth



#### Mile 14 – Sunset & Sunset Plaza



### Mile 15 – SM Blvd & Ramage



### Mile 16 – Burton Way & Foothill



Mile Marker 16: On Doheny, R Side, 18 yds N of light pole on NW corner of Burton Way

#### Mile 17 – South SM Blvd & Charleville



Mile Marker 17: On Rodeo Dr., L side, next to square metal cover in front of #400, 6 yds N of light pole on NE Corner Brighton Way

#### Mile 18 – SM Blvd & Thayer



Mile Marker 18: On Little SM Blvd, R side, middle of Moreno Dr. Mile Marker 25: On Santa Monica Blvd north side, 8' east of median split at Malcolm Ave directly at Enterprise Rent-a-car at 10799 Santa Monica Blvd on left.

# Mile 20/24 – 1440 S Sepulveda (north of Ohio) 2 Way Station



Mile Marker 20: On SM Blvd, W bound, 3 yds E of 2<sup>nd</sup> light pole that's east of Bentley Ave Mile Marker 24: On S Sepulveda Blvd w