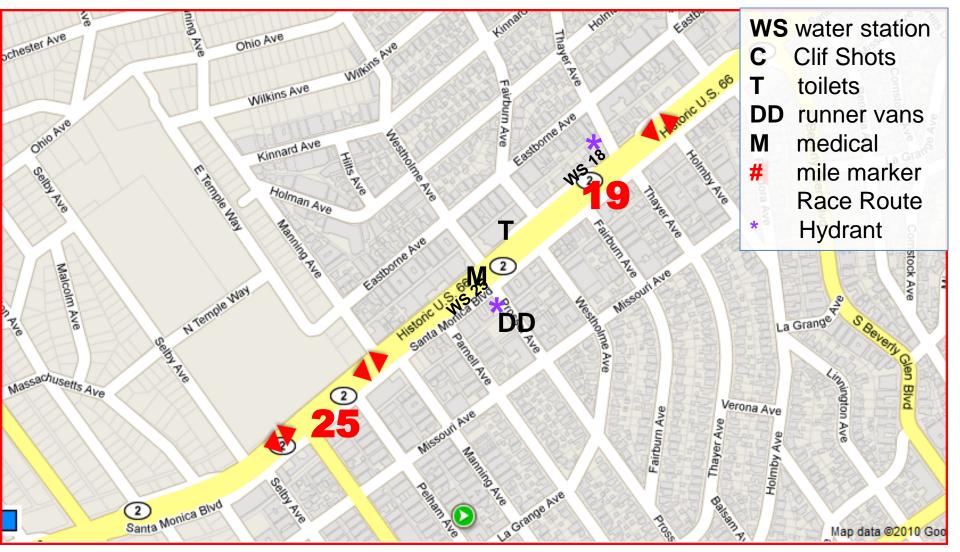

#### Mile 18 – SM Blvd & Thayer

Mile Marker 18: On Little SM Blvd, R side, middle of Moreno Dr. Mile Marker 25: On Santa Monica Blvd north side, 8' east of median split at Malcolm Ave directly at Enterprise Rent-a-car at 10799 Santa Monica Blvd on left.

#### Mile 25 – SM Blvd bet Parnell and Prosser 18 on North Side of SM Blvd, 25 on South Side of SM Blvd

Mile Marker 18: On Little SM Blvd, R side, middle of Moreno Dr. Mile Marker 25: On Santa Monica Blvd south side, 150' east of Westwood Blvd

#### Mile 25 Late – SM Blvd & Thayer

Mile Marker 18: On Little SM Blvd, R side, middle of Moreno Dr. Mile Marker 25: On Santa Monica Blvd north side, 8' east of median split at Malcolm Ave directly at Enterprise Rent-a-car at 10799 Santa Monica Blvd on left.