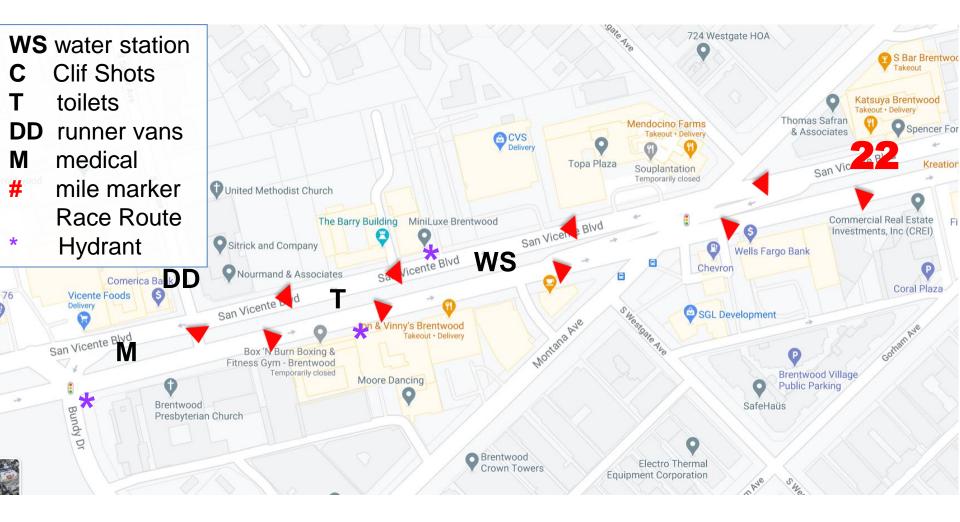

# Mile 22/23 – San Vicente & Saltair

Water Monster Location (2 Way Station)

Mile Marker 22: On San Vicente W-bound, just west of Katsuya and 44' west of parking meter BR51. Mile Marker 23: On San Vicente Blvd east side, 35' north of Mayfield Ave Intersection.