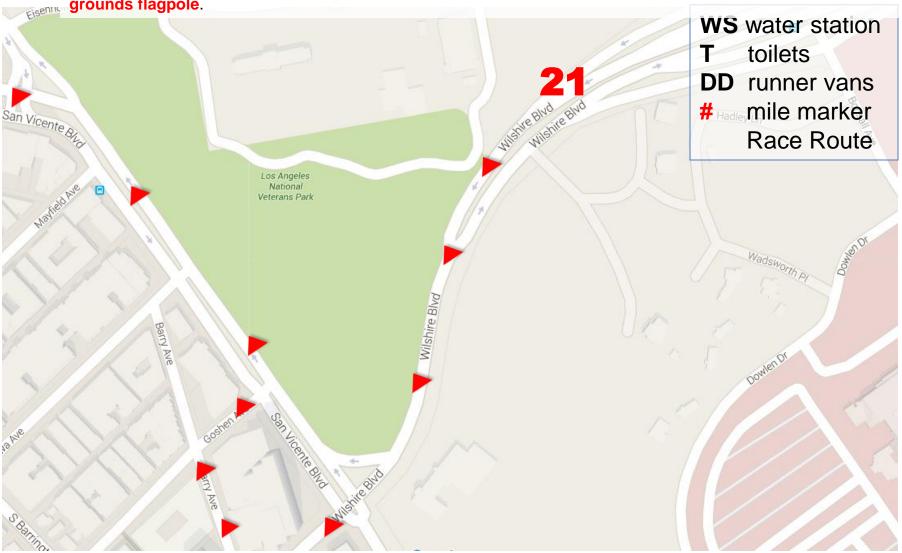

#### Mile 21 – No Water Station

Mile Marker 21: On Wilshire Blvd W-bound, 5 ½ yrds E of 1<sup>st</sup> light pole at start of bus turnout, in line with VA grounds flagpole.