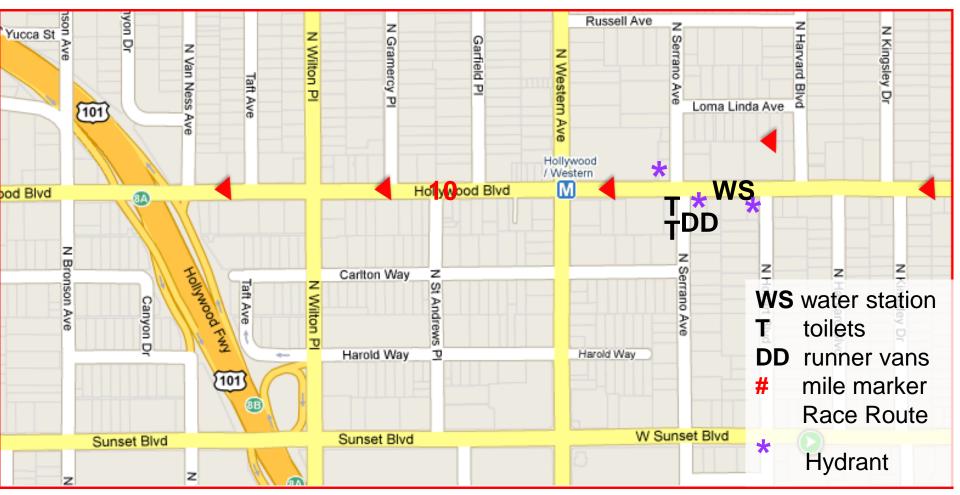

e 3 –1st St between Main St and Los Angeles St



#### Mile 4 – Grand Ave, between 1<sup>st</sup> and Temple



#### Mile 5 – Glendale Blvd, just south of staircase at Kent St @811 Glendale Blvd – Water Monster Location



Mile Marker 5: On Temple, R side, R side, at 1<sup>st</sup> hydrant past Beaudry Ave Mile Marker 6: On Glendale Blvd, R side, 9' across from Clinton St Stairway, in line with the north stairway



Mile Marker 6: On Glendale Blvd, R side, 9' across from Clinton St Stairway, in line with the north stairway.

#### Mile 7 – Sunset and Descanso



## Mile 8 – Hollywood and Hillhurst



Mile Marker 8: On Sunset Blvd, R side at 4015 door Mile Marker 9: On Hollywood, Blvd, R side, next to meter VH124, the 2<sup>nd</sup> meter past New Hampshire

# Mile 9 – Hollywood and Hobart



Mile Marker 9: On Hollywood Blvd, R side, next to meter VH124, the 2<sup>nd</sup> meter past New Hampshire

# Mile 10 – Hollywood & Bronson-Med Only



# Mile 11 – Hollywood & Highland



#### Mile 12 – Sunset and Vista



# Mile 13 – Sunset, btwn N Laurel and N Hayworth



#### Mile 14 – Sunset & Sunset Plaza



### Mile 15 – SM Blvd & Ramage



### Mile 16 – Burton Way & Foothill



Mile Marker 16: On Doheny, R Side, 18 yds N of light pole on NW corner of Burton Way

#### Mile 17 – South SM Blvd & Charleville



Mile Marker 17: On Rodeo Dr., L side, next to square metal cover in front of #400, 6 yds N of light pole on NE Corner Brighton Way

#### Mile 18 – SM Blvd & Thayer



Mile Marker 18: On Little SM Blvd, R side, middle of Moreno Dr. Mile Marker 25: On Santa Monica Blvd north side