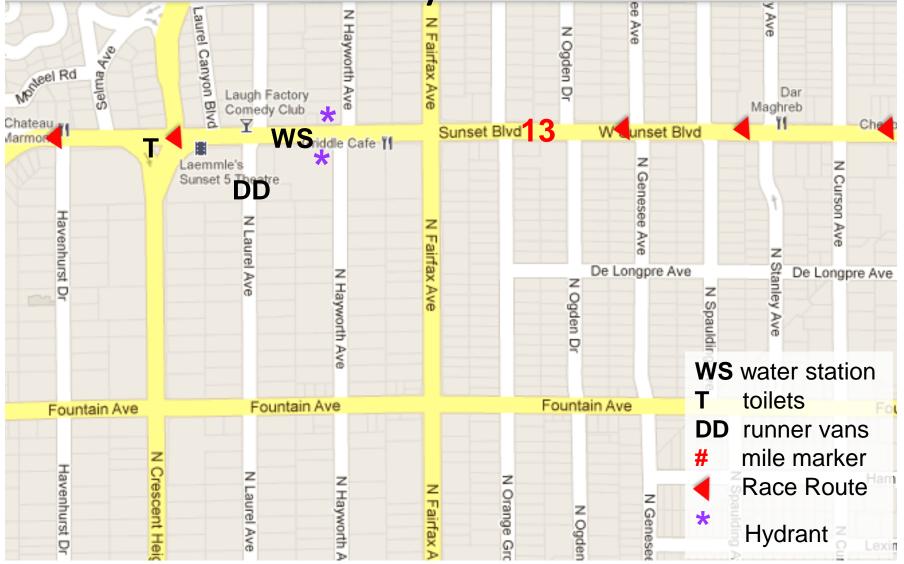

t</sup> hydrant past Beaudry Ave Mile Marker 6: On Glendale Blvd, R side, 9' across from Clinton St Stairway, in line with the north stairway



Mile Marker 6: On Glendale Blvd, R side, 9' across from Clinton St Stairway, in line with the north stairway.

#### Mile 7 – Sunset and Descanso



## Mile 8 – Hollywood and Hillhurst



Mile Marker 8: On Sunset Blvd, R side at 4015 door Mile Marker 9: On Hollywood, Blvd, R side, next to meter VH124, the 2<sup>nd</sup> meter past New Hampshire

# Mile 9 – Hollywood and Hobart



Mile Marker 9: On Hollywood Blvd, R side, next to meter VH124, the 2<sup>nd</sup> meter past New Hampshire

# Mile 10 – Hollywood & Bronson-Med Only



# Mile 11 – Hollywood & Highland



#### Mile 12 – Sunset and Vista



# Mile 13 – Sunset, btwn N Laurel and N Hayworth



#### Mile 14 – Sunset & Sunset Plaza



### Mile 15 – SM Blvd & Ramage



### Mile 16 – Burton Way & Foothill



Mile Marker 16: On Doheny, R Side, 18 yds N of light pole on NW corner of Burton Way

#### Mile 17 – South SM Blvd & Charleville



Mile Marker 17: On Rodeo Dr., L side, next to square metal cover in front of #400, 6 yds N of light pole on NE Corner Brighton Way

#### Mile 18 – SM Blvd & Thayer



Mile Marker 18: On Little SM Blvd, R side, middle of Moreno Dr. Mile Marker 25: On Santa Monica Blvd north side, 8' east of median split at Malcolm Ave directly at Enterprise Rent-a-car at 10799 Santa Monica Blvd on left.

# Mile 20/24 – 1440 S Sepulveda (north of Ohio) 2 Way Station



Mile Marker 20: On SM Blvd, W bound, 3 yds E of 2<sup>nd</sup> light pole that's east of Bentley A