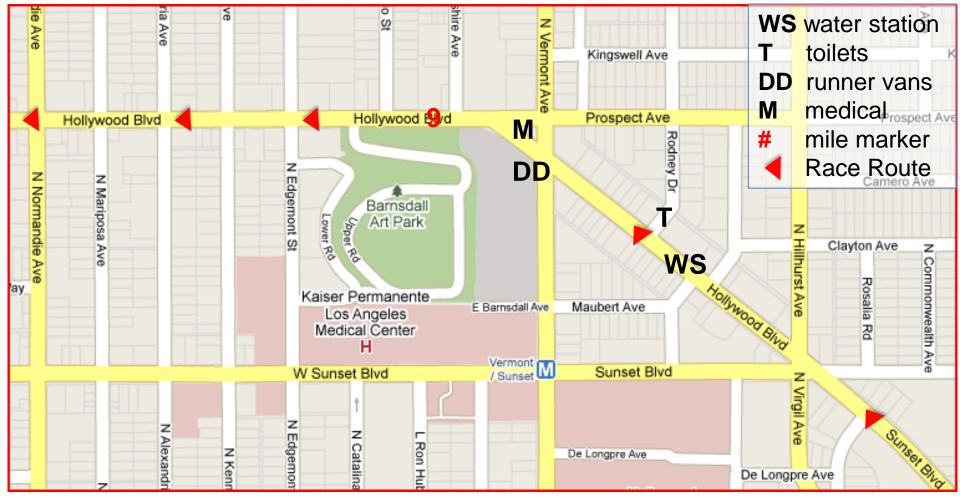

# Mile 9 – Hollywood and Hobart

Mile Marker 9: On Hollywood Blvd, R side, next to meter VH124, the 2<sup>nd</sup> meter past New Hampshire