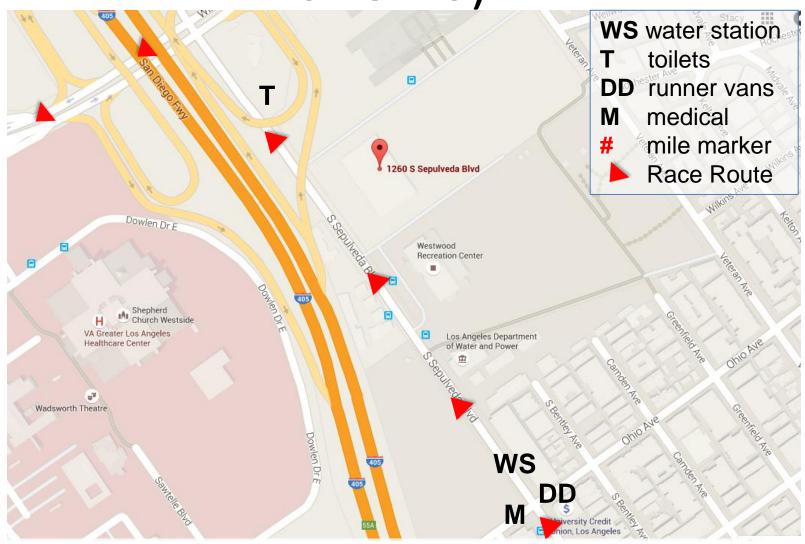

#### Mile 19 – SM Blvd & Kelton

Mile Marker 19: On Santa Monica BI, w-bound, at middle of driveway to #10537

Mile 20 – 1440 S Sepulveda (north of Ohio)

Mile Marker 20: On SM Blvd, W bound, 3 yds E of 2<sup>nd</sup> light pole that's east of Bentley Ave.

#### Mile 21 – No Water Station

Mile Marker 21: On Wilshire Blvd W-bound, 5 ½ yrds E of 1st light pole at start of bus turnout, in line with VA grounds flagpole. **WS** water station toilets **DD** runner vans # mile marker Race Route Los Angeles