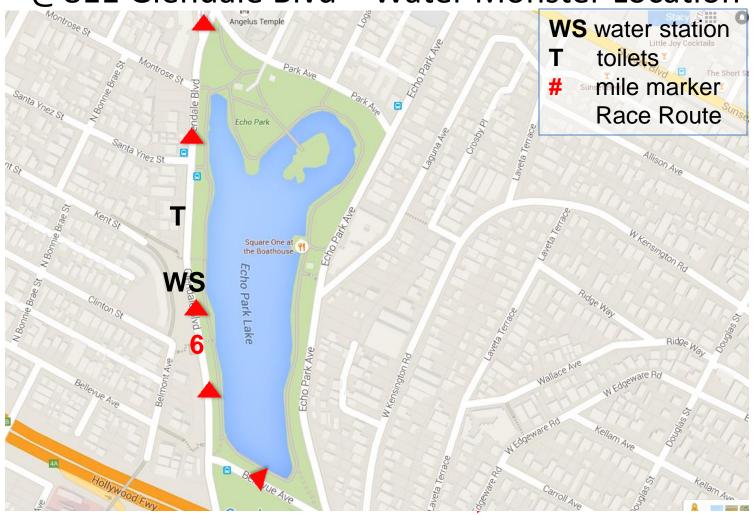

# Mile 5 – Glendale Blvd, just south of staircase at Kent St

@811 Glendale Blvd – Water Monster Location

Mile Marker 5: On Temple, R side, R side, at 1<sup>st</sup> hydrant past Beaudry Ave Mile Marker 6: On Glendale Blvd, R side, 9' across from Clinton St Stairway, in line with the north stairway

Mile 6 – No Water Station, Medical only

Mile Marker 6: On Glendale Blvd, R side, 9' across from Clinton St Stairway, in line with the north stairway.