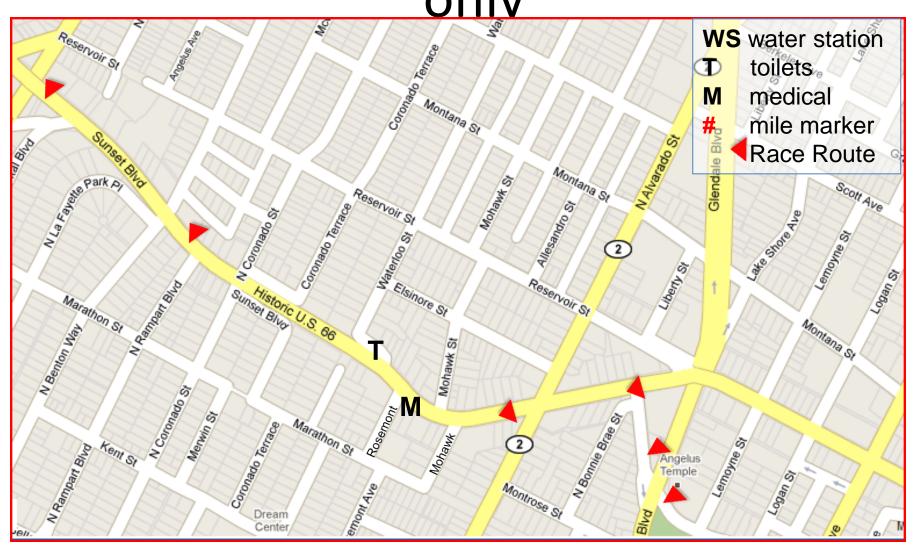

# Mile 5 – Glendale Blvd, just south of staircase at Kent St

@811 Glendale Blvd – Water Monster Location

Mile Marker 5: On Temple, R side, R side, at 1<sup>st</sup> hydrant past Beaudry Ave Mile Marker 6: On Glendale Blvd, R side, 9' across from Clinton St Stairway, in line with the north stairway