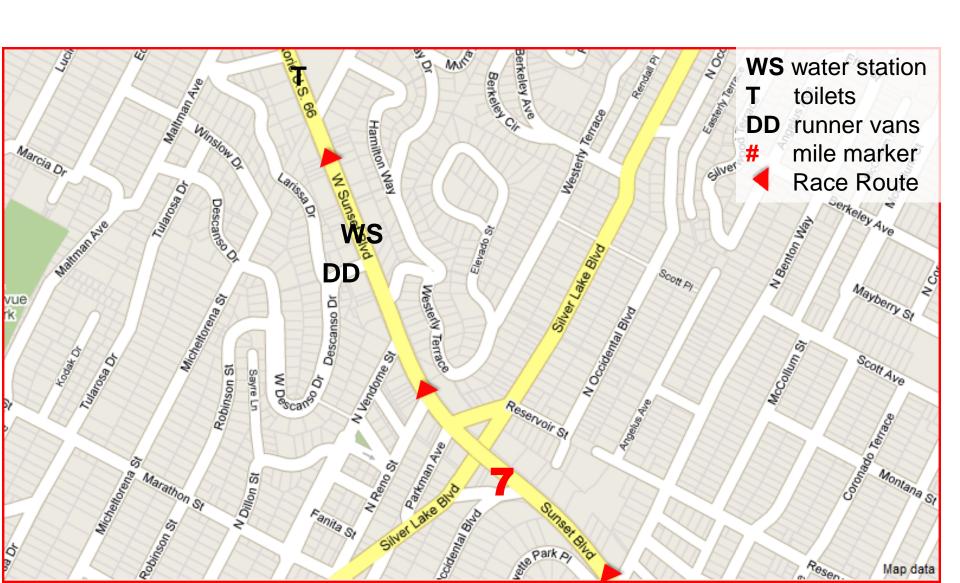

Station / Medical Station / Down-Drop Runner Location Map

Updated 2/04/19

### Mile 1 – Sunset, N. of Marion

(Toilets only at this location)



#### Mile 2 – Broadway, N. of Cesar Chavez



# Mile 3 –1st St between Main St and Los Angeles St



# Mile 4 – Grand Ave, between 1<sup>st</sup> and Temple



# Mile 5 – Glendale Blvd, just south of staircase at Kent St

@811 Glendale Blvd – Water Monster Location



Mile Marker 5: On Temple, R side, R side, at 1<sup>st</sup> hydrant past Beaudry Ave Mile Marker 6: On Glendale Blvd, R side, 9' across from Clinton St Stairway, in line with the north stairway

Mile 6 – No Water Station, Medical only



Mile Marker 6: On Glendale Blvd, R side, 9' across from Clinton St Stairway, in line with the north stairway.

#### Mile 7 – Sunset and Descanso



# Mile 8 – Hollywood and Lyman Pl



Mile Marker 8: On Sunset Blvd, R side at 4015 door

Mile Marker 9: On Hollywood, Blvd, R side, next to meter VH124, the 2<sup>nd</sup> meter past New Hampshire

# Mile 9 – Hollywood and Hobart



Mile Marker 9: On Hollywood Blvd, R side, next to meter VH124, the 2<sup>nd</sup> meter past New Hampshire

# Mile 10 – Hollywood & Bronson



# Mile 11 – Hollywood & Highland



#### Mile 12 – Sunset and Vista



Mile 13 – Sunset, btwn N Laurel and





#### Mile 14 – Sunset & Sunset Plaza



# Mile 15 – SM Blvd & Ramage



# Mile 16 – Burton Way & Foothill



#### Mile 17 – South SM Blvd & Charleville



Mile Marker 17: On Rodeo Dr., L side, next to square metal cover in front of #400, 6 yds N of light pole on NE Corner Brighton Way

### Mile 18 – SM Blvd &