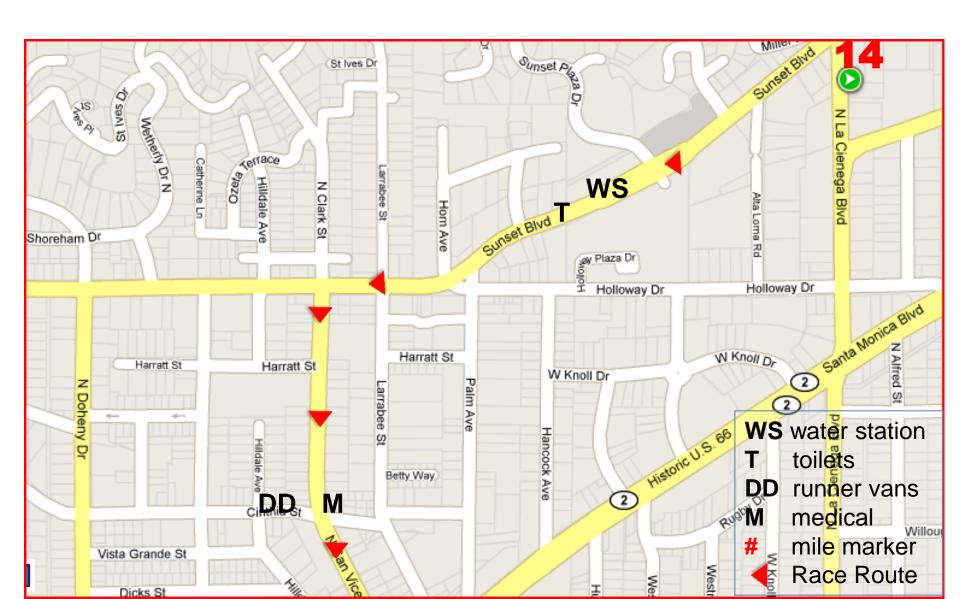

Blvd, R side, 9' across from Clinton St Stairway, in line with the north stairway

Mile 6 – No Water Station, Medical only



Mile Marker 6: On Glendale Blvd, R side, 9' across from Clinton St Stairway, in line with the north stairway.

#### Mile 7 – Sunset and Descanso



# Mile 8 – Hollywood and Lyman Pl



Mile Marker 8: On Sunset Blvd, R side at 4015 door

Mile Marker 9: On Hollywood, Blvd, R side, next to meter VH124, the 2<sup>nd</sup> meter past New Hampshire

# Mile 9 – Hollywood and Hobart



Mile Marker 9: On Hollywood Blvd, R side, next to meter VH124, the 2<sup>nd</sup> meter past New Hampshire

# Mile 10 – Hollywood & Bronson



# Mile 11 – Hollywood & Highland



#### Mile 12 – Sunset and Vista



Mile 13 – Sunset, btwn N Laurel and





#### Mile 14 – Sunset & Sunset Plaza



# Mile 15 – SM Blvd & Ramage



# Mile 16 – Burton Way & Foothill



#### Mile 17 – South SM Blvd & Charleville



Mile Marker 17: On Rodeo Dr., L side, next to square metal cover in front of #400, 6 yds N of light pole on NE Corner Brighton Way

### Mile 18 – SM Blvd & Thayer



Mile Marker 18: On Little SM Blvd, R side, middle of Moreno Dr.

#### Mile 19 – SM Blvd & Kelton



Mile Marker 19: On Santa Monica BI, w-bound, at middle of driveway to #10537

Mile 20 – 1440 S Sepulveda (north of Ohio)



Mile Marker 20: On SM Blvd, W bound, 3 yds E of 2<sup>nd</sup> light pole that's east of Bentley Ave.

#### Mile 21 – No Water Station

Mile Marker 21: On Wilshire Blvd W-bound, 5 ½ yrds E of 1st light pole at start of bus turnout, in line with VA grounds flagpole. **WS** water station toilet