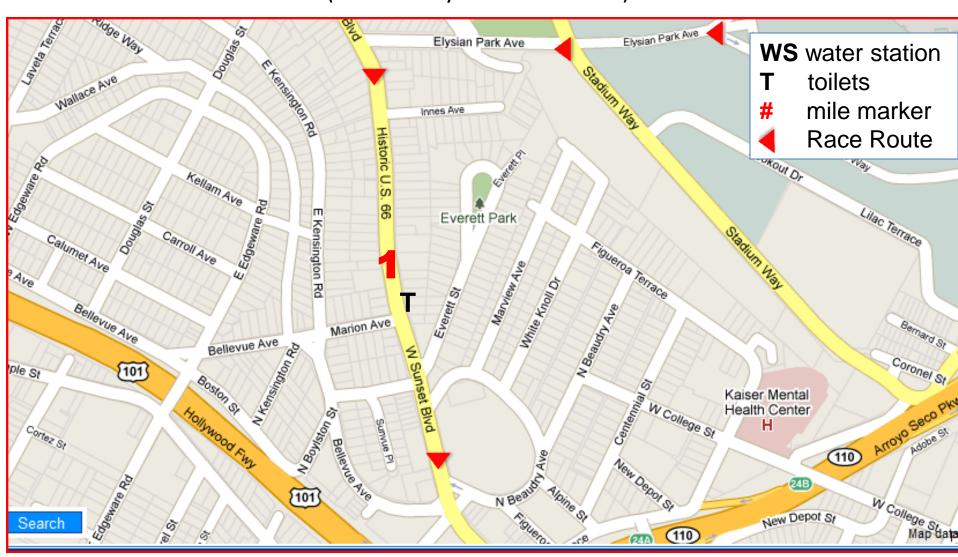

Water Station / Medical Station / Down-Drop Runner Location Map

Updated 2/04/19

### Mile 1 – Sunset, N. of Marion

(Toilets only at this location)



#### Mile 2 – Broadway, N. of Cesar Chavez



# Mile 3 –1st St between Main St and Los Angeles St



# Mile 4 – Grand Ave, between 1<sup>st</sup> and Temple



# Mile 5 – Glendale Blvd, just south of staircase at Kent St

@811 Glendale Blvd – Water Monster Location



Mile Marker 5: On Temple, R side, R side, at 1<sup>st</sup> hydrant past Beaudry Ave Mile Marker 6: On Glendale Blvd, R side, 9' across from Clinton St Stairway, in line with the north stairway

Mile 6 – No Water Station, Medical only



Mile Marker 6: On Glendale Blvd, R side, 9' across from Clinton St Stairway, in line with the north stairway.

#### Mile 7 – Sunset and Descanso



# Mile 8 – Hollywood and Lyman Pl



Mile Marker 8: On Sunset Blvd, R side at 4015 door

Mile Marker 9: On Hollywood, Blvd, R side, next to met