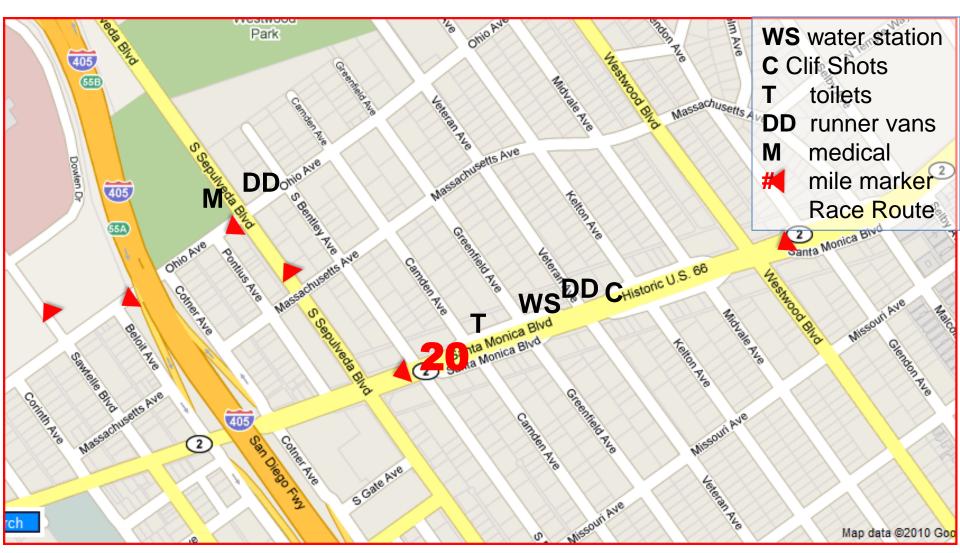

#### Mile 19 – SM Blvd & Kelton

Mile Marker 19: On Santa Monica BI, w-bound, at middle of driveway to #10537

Mile 20 – 1440 S Sepulveda (north of Ohio)

Mile Marker 20: On SM Blvd, W bound, 3 yds E of 2<sup>nd</sup> light pole that's east of Bentley Ave.