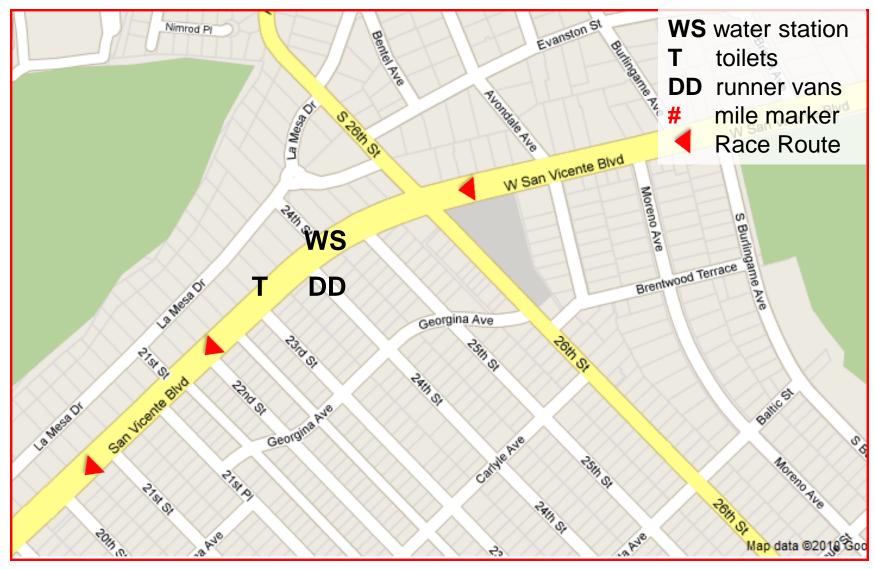

#### Mile 23 – San Vicente & 25th

Mile Marker 23: On San Vicente E-bound,68' west of light pole on west side of Bristol Ave.

#### Mile 24 – San Vicente, west of 14th

Mile Marker 24: On San Vicente E-bound, 8 yds West of pole 2255357E on the west side of 18th St.