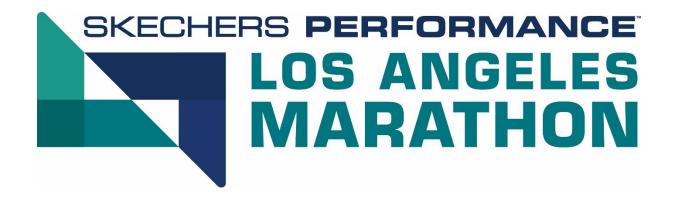

Water Station / Medical Station / Down-Drop Runner Location Map

Updated 2/04/19

### Mile 1 – Sunset, N. of Marion

(Toilets only at this location)



#### Mile 2 – Broadway, N. of Cesar Chavez



# Mile 3 –1st St between Main St and Los Angeles St



# Mile 4 – Grand Ave, between 1<sup>st</sup> and Temple



# Mile 5 – Glendale Blvd, just south of staircase at Kent St

@811 Glendale Blvd – Water Monster Location



Mile Marker 5: On Temple, R side, R side, at 1<sup>st</sup> hydrant past Beaudry Ave Mile Marker 6: On Glendale Blvd, R side, 9' across from Clinton St Stairway, in line with the north stairway

Mile 6 – No Water Station, Medical only



Mile Marker 6: On Glendale Blvd, R side, 9' across from Clinton St Stairway, in line with the north stairway.

#### Mile 7 – Sunset and Des