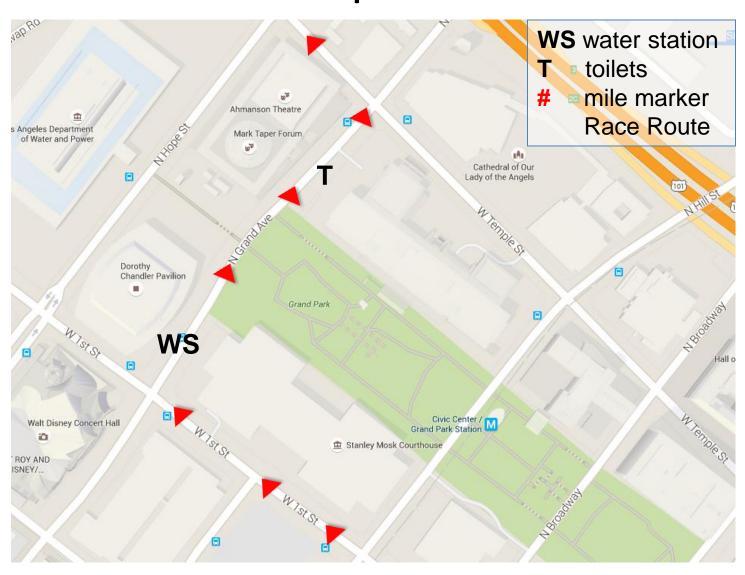

Water Station / Medical Station / Down-Drop Runner Location Map

Updated 2/04/19

### Mile 1 – Sunset, N. of Marion

(Toilets only at this location)



#### Mile 2 – Broadway, N. of Cesar Chavez



# Mile 3 –1st St between Main St and Los Angeles St



# Mile 4 – Grand Ave, between 1<sup>st</sup> and Temple



# Mile 5 – Glendale Blvd, just south of staircase at Kent St

@811 Glendale Blvd – Water Monster Location



Mile Marker 5: On Temple, R side, R side, at 1<sup>st</sup> hydrant past Beaudry Ave Mile Marker 6: On Glendale Blvd, R side, 9' across from Clinton St Stairway, in line with the north stairway

Mile 6 – No Water Station, Medical only



Mile Marker 6: On Glendale Blvd, R side, 9' across from Clinton St Stairway, in line with the north stairway.

#### Mile 7 – Sunset and Descanso



# Mile 8 – Hollywood and Lyman Pl



Mile Marker 8: On Sunset Blvd, R side at 4015 door

Mile Marker 9: On Hollywood, Blvd, R side, next to meter VH124, the 2<sup>nd</sup> meter past New Hampshire

# Mile 9 – Hollywood and Hobart



Mile Marker 9: On Hollywood Blvd, R side, next to meter VH124, the 2<s